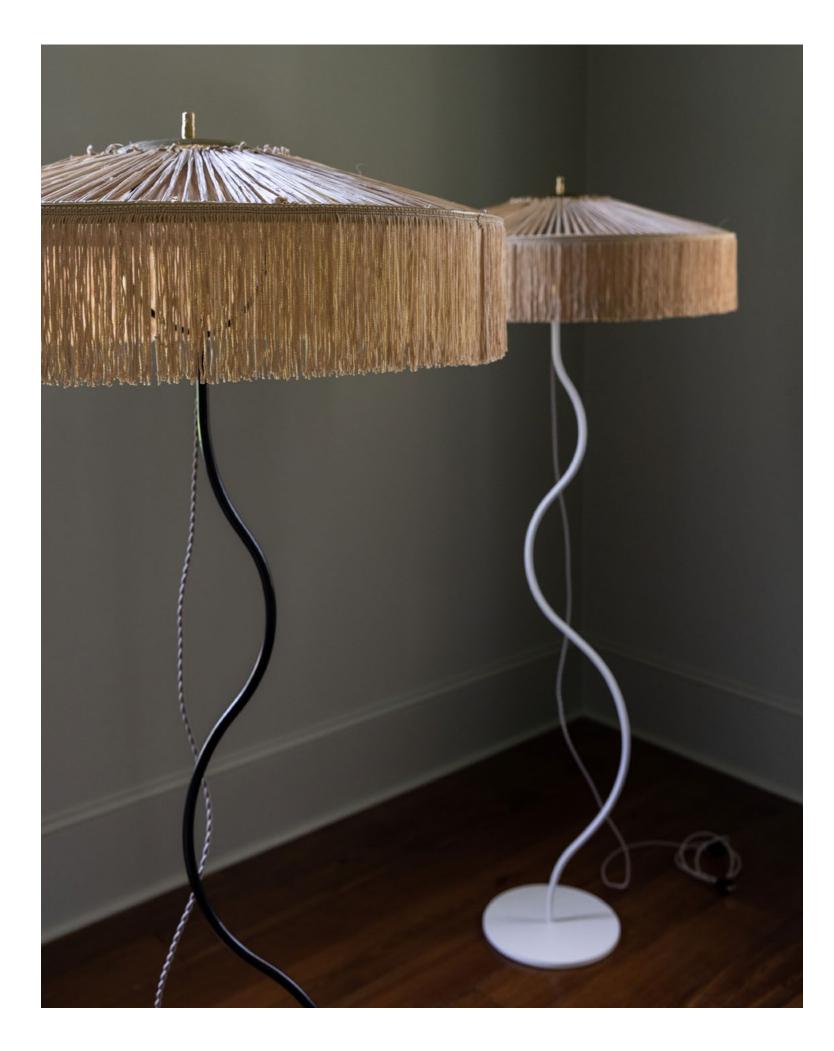

THE ARTIST'S WINDOW BY MARY SCINTO 👰

PARC 05 FLOOR LAMP

GEORGIANA BED

DORIS COFFEE TABLE

APHELEIA SIDE TABLE

RHEA COFFEE TABLE