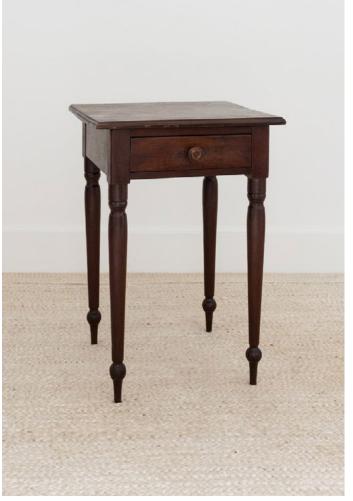

WALNUT TABLE WITH SHERATON LEG Q

ANTIQUE ENGRAVING OF LADIES 🝳

BEAUBIEN SIMPLE SHADE

HALE MERCANTILE THROWS

VINTAGE ADANA TEXTILE () VINTAGE OAK DINING CHAIRS ()

large turkish pot 🧕