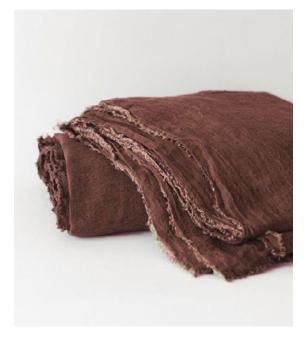

WALNUT TABLE WITH SHERATON LEG Q

ANTIQUE ENGRAVING OF LADIES 🝳

BEAUBIEN SIMPLE SHADE

HALE MERCANTILE THROWS

VINTAGE ADANA TEXTILE () VINTAGE OAK DINING CHAIRS ()

large turkish pot 🧕