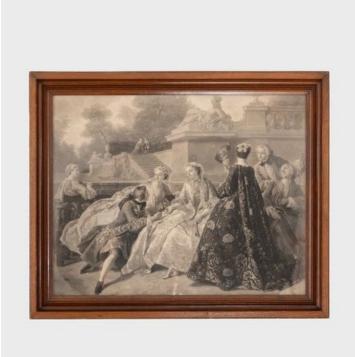

WALNUT TABLE WITH SHERATON LEG Q

ANTIQUE ENGRAVING OF LADIES 🝳

BEAUBIEN SIMPLE SHADE

HALE MERCANTILE THROWS

VINTAGE ADANA TEXTILE () VINTAGE OAK DINING CHAIRS ()

large turkish pot 🧕