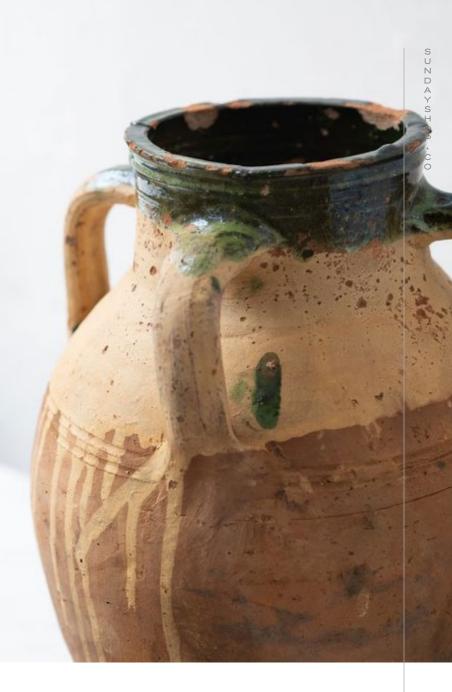

WALNUT TABLE WITH SHERATON LEG Q

ANTIQUE ENGRAVING OF LADIES 🝳

BEAUBIEN SIMPLE SHADE

HALE MERCANTILE THROWS

VINTAGE ADANA TEXTILE () VINTAGE OAK DINING CHAIRS ()

large turkish pot 🧕