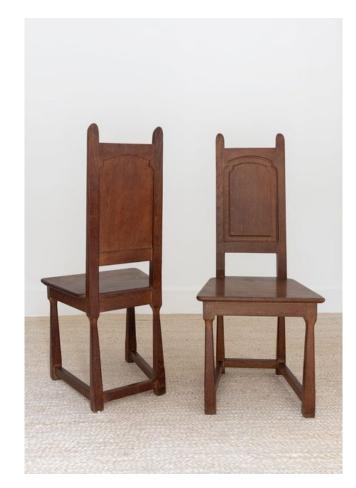

WALNUT TABLE WITH SHERATON LEG Q

ANTIQUE ENGRAVING OF LADIES 🝳

BEAUBIEN SIMPLE SHADE

HALE MERCANTILE THROWS

VINTAGE ADANA TEXTILE () VINTAGE OAK DINING CHAIRS ()

large turkish pot 🧕