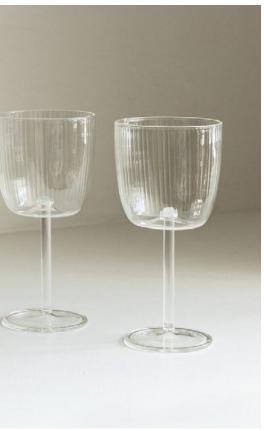

#### EARTH'S KISS BY MARY SCINTO 🔇

ANTIQUE KBW BRONZE NYMPH BOOKENDS Q

TIGER MAPLE CANDLE STAND 👰

SANGRE DE FRUTA 🝳

KRISTINE GUEST TOWEL

ANA IN

OYSTER DINING TABLE SKELETON BOWL BY PEARCE WILLIAMS R&D LAB STEMMED GLASSES **Q** 