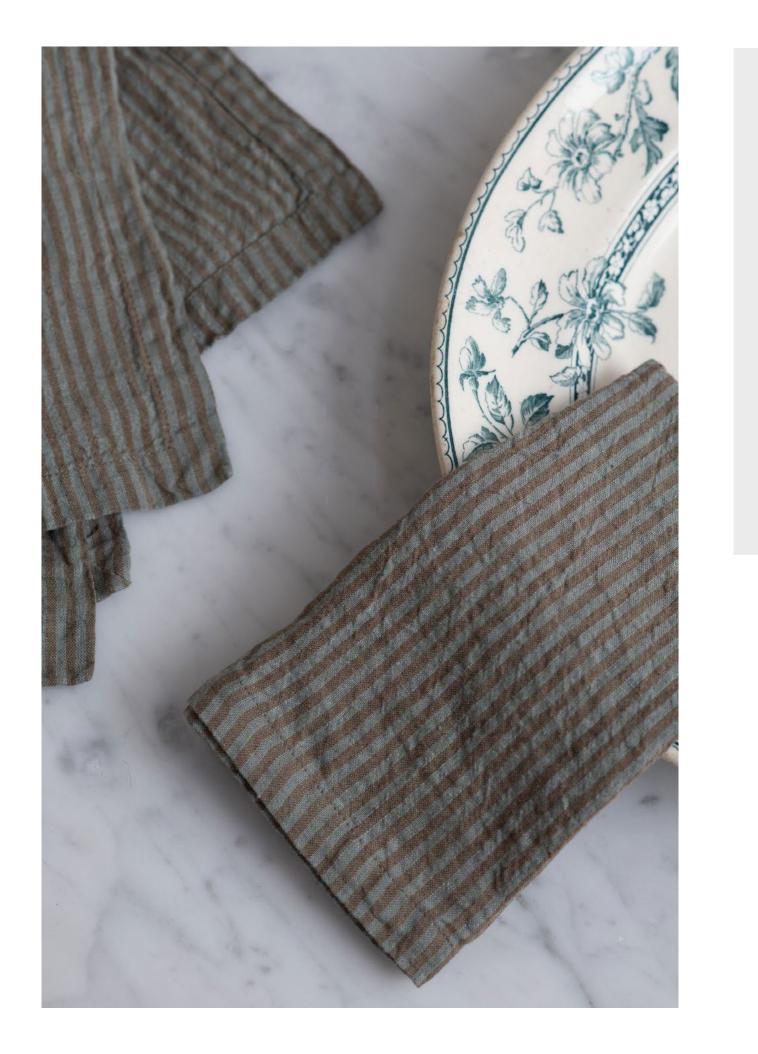

#### Hale Mercantile

Basix Solid Napkins Available Colors

\$50.00/PAIR

AYRTON / KALI / ROK / FOG / ARGENT ROY / MARE / FONDA / ARMEE / NOX AYRTON / PETRA / CARMEL / BRUN / RUSSO CEP / FLOSS / SABLE / BERE / ROSA / MORO

BASIX STRIPED NAPKINS

SIMONE COUNTER STOOL