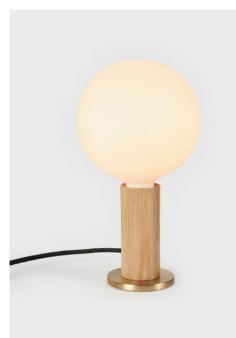

\$135.00/Pair



FLOCCA PILLOWCASE —-STD. \$150.00/PAIR QUEEN \$160.00/PAIR KING \$198.00/PAIR



#### FLOCCA DUVET COVER

— QUEEN: \$575.00 KING: \$650.00 CALI KING: \$775.00



KING: \$425



BASIX STRIPE EURO PILLOWCASE

\$110.00 EACH \*INSERT INCLUDED



FLOCCA FLAT SHEET

\_\_\_\_

QUEEN/KING: \$335.00 Cali king: \$415.00

### Hale Mercantile Flocca Linen Towels

| FACE TOWEL           | BATH TOWEL            | HAND TOWEL          | BATH SHEET          |
|----------------------|-----------------------|---------------------|---------------------|
|                      |                       |                     |                     |
| 13" × 13"<br>\$24.00 | 28" × 59"<br>\$145.00 | 19"× 32"<br>\$70.00 | 36"×67"<br>\$205.00 |





AYRTON/FOG

ARMEE





TEMPEST

SABLE/RUSSO









BIANCA PILLOW **Q** Tala knuckle lamp



#### ANTIQUE OVAL PEDESTAL 🝳

POND CHAISE





#### HONORE DECO PRODUCTION CYCLES AND ORDER DEADLINES:

We have a number of pieces in stock; should you want to place a special order, please reference these order dates.

### Order by January 31, 2024 >

Orders begin shipping late July / early August 2024

### Order by April 30, 2024 >

Orders begin shipping early / mid November 2024

### Order by July 31, 2024 >

Orders begin shipping late January / early February 2025

Shop Our Brands



CISCO HOME



SIKA

LAMBERT ET FILS

NOIR