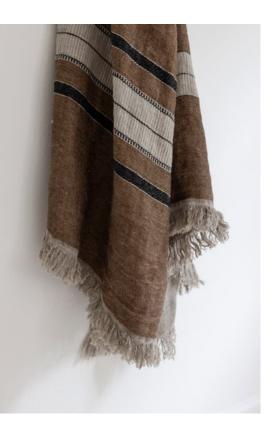

WALNUT TABLE WITH SHERATON LEG Q

ANTIQUE ENGRAVING OF LADIES 🝳

BEAUBIEN SIMPLE SHADE

HALE MERCANTILE THROWS

VINTAGE ADANA TEXTILE () VINTAGE OAK DINING CHAIRS ()

large turkish pot 🧕