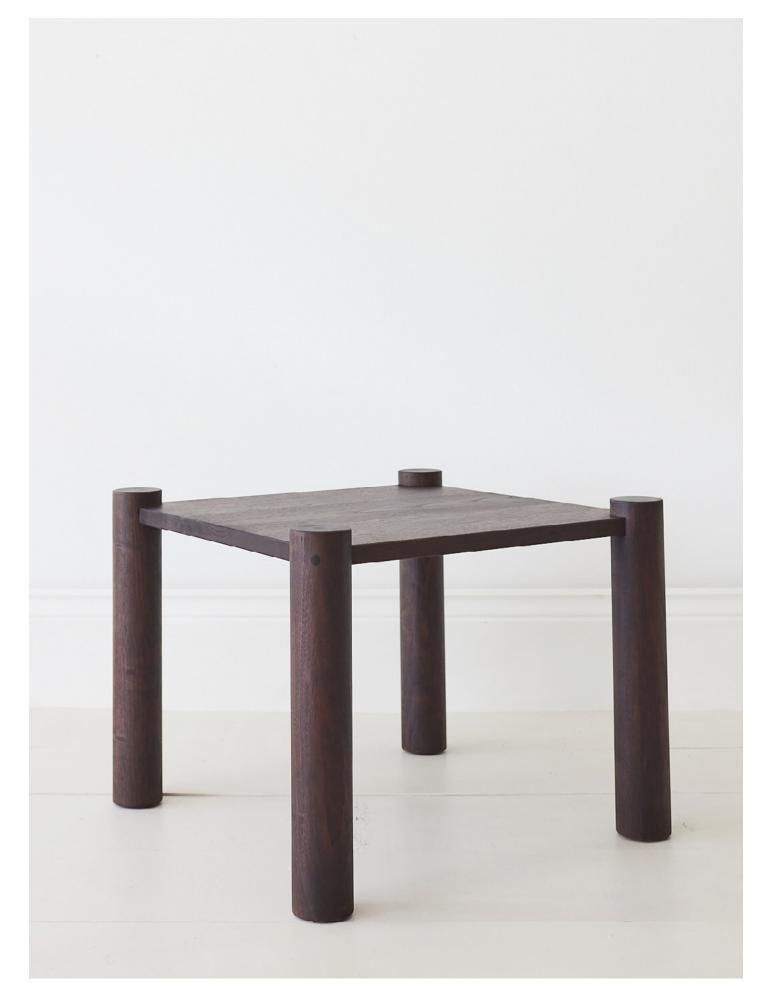

#### Notch Side Table

Inspired by the idea that a simple detail holds the power to transform, the single notch on each leg of this table forms a compelling statement for simplicity. Its large diameter and low height are perfect for placement as end tables at a sofa or as a cocktail table.

STANDARD DIMENSIONS: 30"D X 21"H