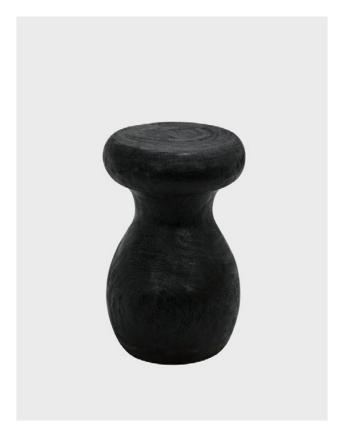

STANDARD DIMENSIONS: 28"L X 28"W X 21"H

SIMONE COUNTER STOOL

SAMSON STOOL

CAROB COUNTER STOOL

CHARLES COUNTER STOOL

MOON STOOL

DANZA STOOL