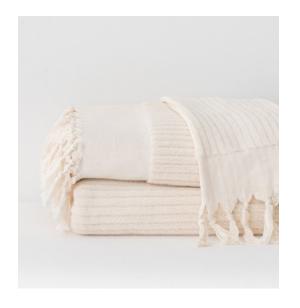

## Turkish Towels

Woven by hand on traditional, shuttled looms, these Turkish cotton towels elevate the everyday to offer luxurious comfort that will not go unnoticed by guests.

ECRU RIBBED (2)
WHITE RIBBED (2)