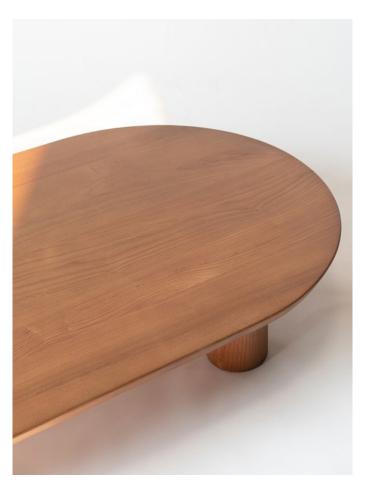

NTIQUE PEDASTAL TABLE Q

#### Mori Side Table

Cool and collected, a thin slice of white oak slab veneer adds visual interest to the top of the Mori side table. Clean lines contrast the pronounced grain that wraps its base and elevates the silhouette. With no two tables exactly alike, the Mori is a perfect addition for those seeking a totally unique piece.

STANDARD DIMENSIONS: 24"W X 24"D X 24"H







RADLEY SOFA





#### Rhea Coffee Table

Designed with fluidity at its forefront, the Rhea moves seamlessly between furniture layouts. A sculptural piece, its kidney-shaped top floats on fluted legs to create a dynamic viewing experience.

Making a home wherever it goes, this uniquely versatile table is perfect for those looking to make a statement.

STANDARD DIMENSIONS: 66" D X 39" H









MONTAUK CHAIR

VINTAGE STRIPED LAMP Q

OVIE COFFEE TABLE

PETITE TURKISH RUGS Q

#### Doris Side Table

Simple in form, the Doris table is effortlessly cool. Oversized peg legs rise above a thin table top to catch each other in beautiful joinery.

Scaled for use as the ideal companion to a deep sofa, this piece can also be customized as a coffee table.

STANDARD DIMENSIONS: 28"L X 28"W X 21"H







SIMONE COUNTER STOOL



SAMSON STOOL



CAROB COUNTER STOOL



CHARLES COUNTER STOOL



MOON STOOL



DANZA STOOL

## Apheleia Side Table with Drawer

A utilitarian take on our beloved Apheleia Side Table, this humble table is perfect in its simplicity. Scaled as the ideal landing place for table lamps and your latest reading materials, its proportions lend it flexibility as both a nightsta