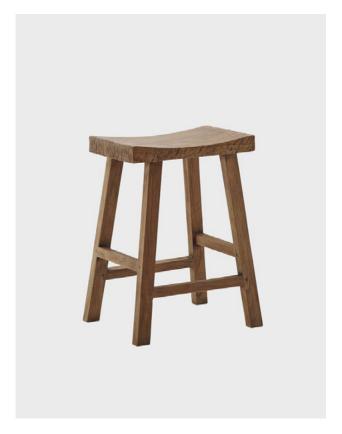

STANDARD DIMENSIONS: 28"L X 28"W X 21"H

SIMONE COUNTER STOOL

SAMSON STOOL

CAROB COUNTER STOOL

CHARLES COUNTER STOOL

MOON STOOL

DANZA STOOL