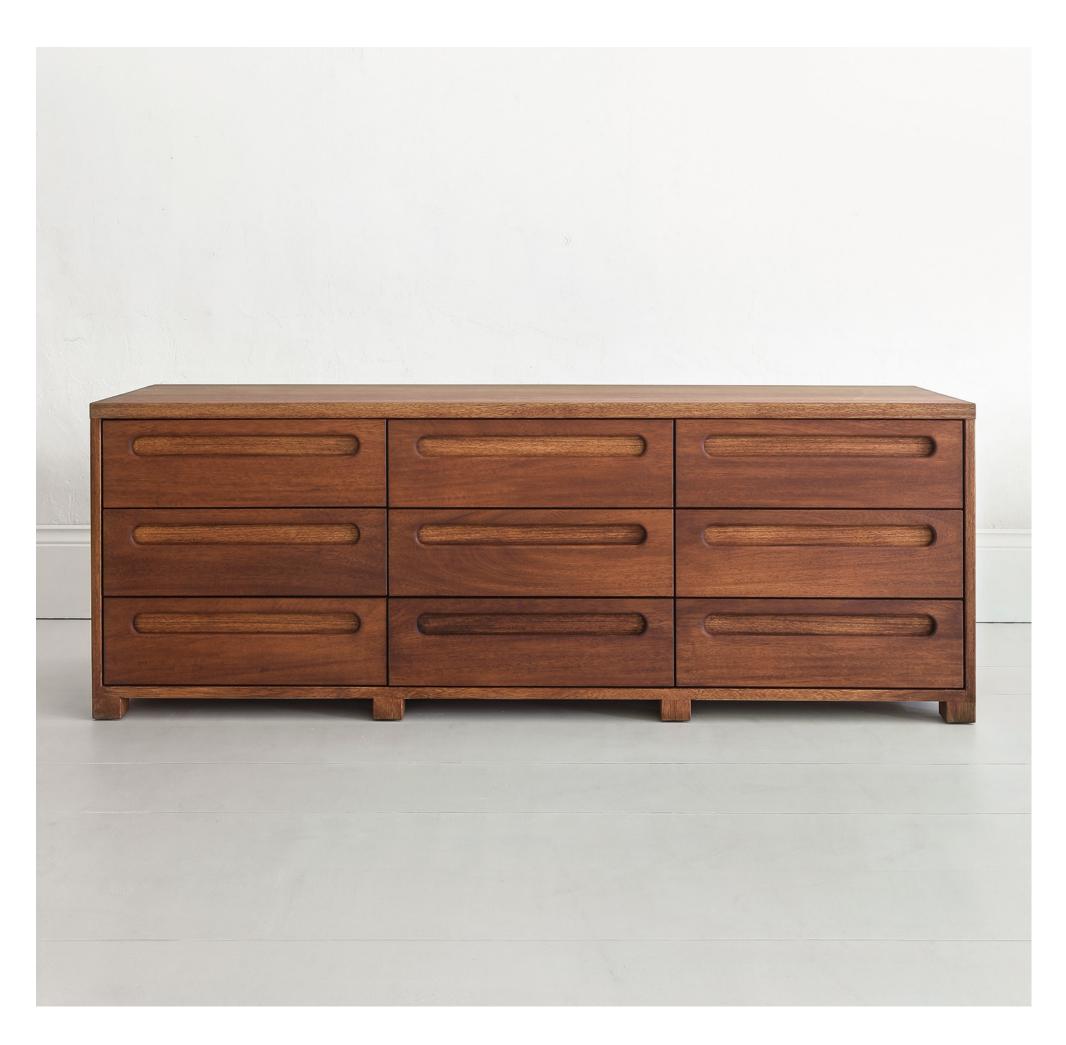

#### Themis Nine Drawer Dresser

An exploration of precise proportions, this strikingly handsome case piece brings order to any space. With pill-shaped inset pulls on large, uniform drawers, this dresser transitions from the bedroom to the family room with ease.

STANDARD DIMENSIONS: 90"W X 24"D X 30"H