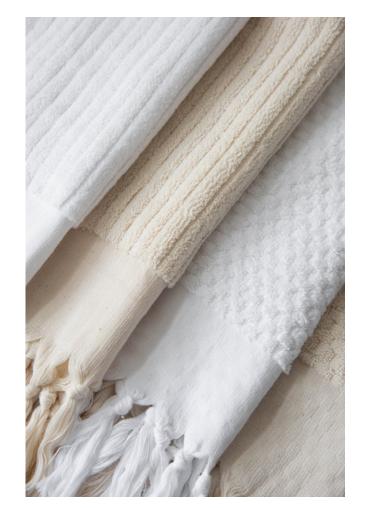

## Turkish Towels

Woven by hand on traditional, shuttled looms, these Turkish cotton towels elevate the everyday to offer luxurious comfort that will not go unnoticed by guests.

ECRU RIBBED (2)
WHITE RIBBED (2)

WHITE PLAIN @

ANTIQUE PEDASTAL TABLE Q