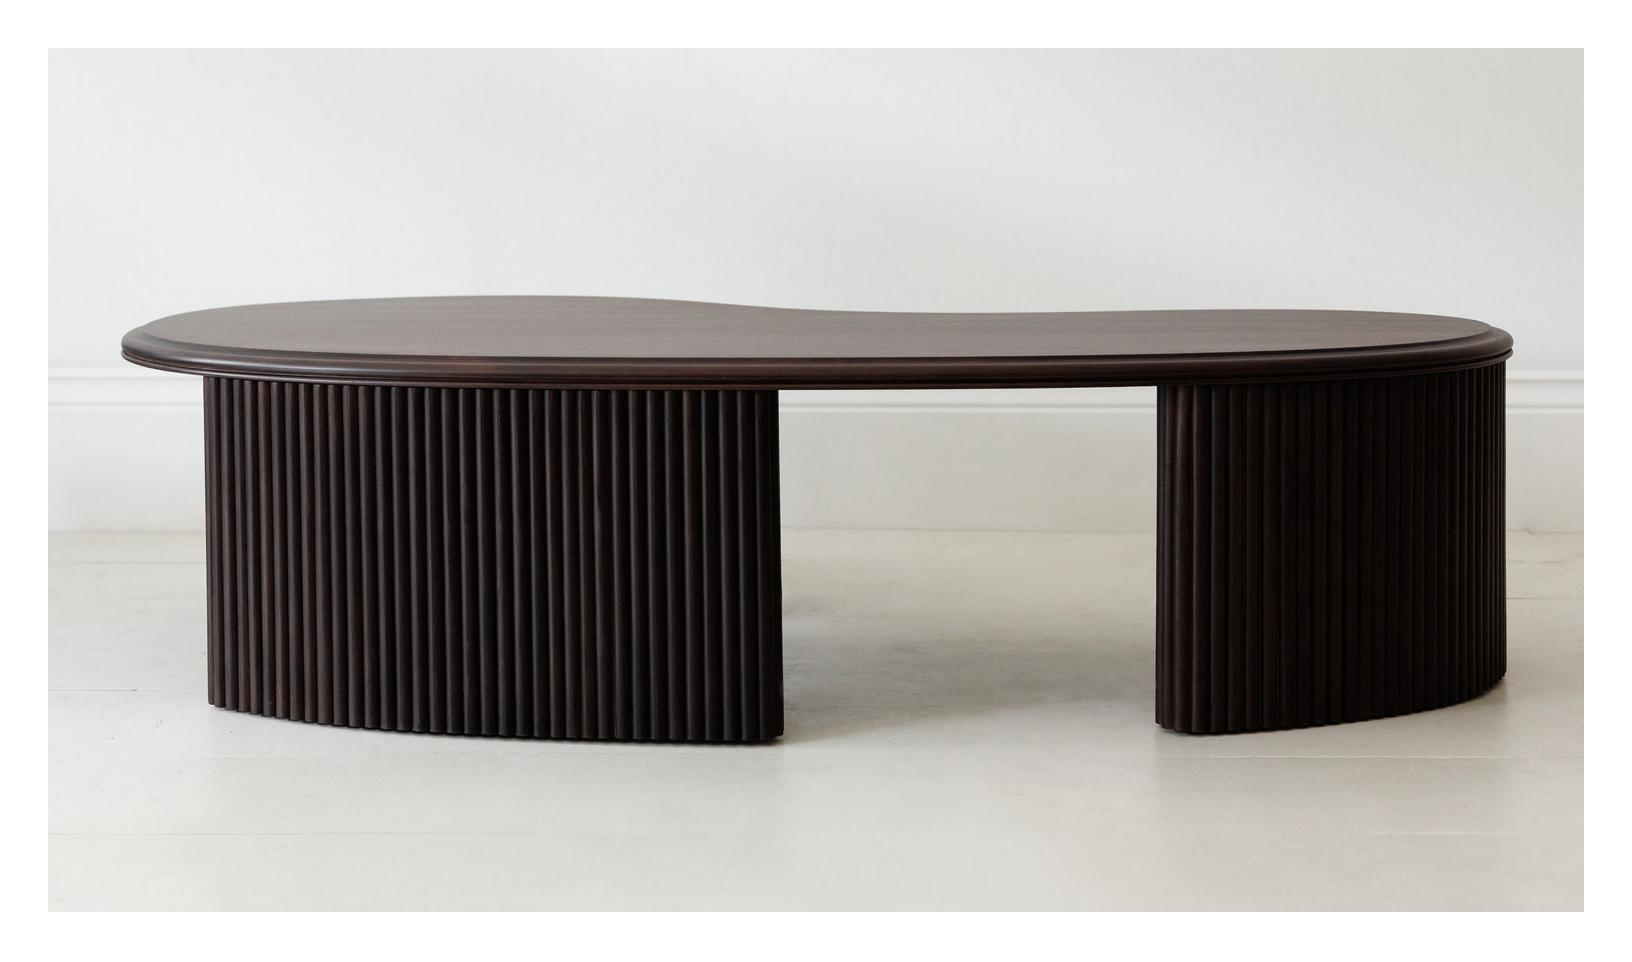

#### Rhea Coffee Table

Designed with fluidity at its forefront, the Rhea moves seamlessly between furniture layouts. A sculptural piece, its kidney-shaped top floats on fluted legs to create a dynamic viewing experience.

Making a home wherever it goes, this uniquely versatile table is perfect for those looking to make a statement.

STANDARD DIMENSIONS: 66" D X 39" H

MONTAUK CHAIR

VINTAGE STRIPED LAMP Q

OVIE COFFEE TABLE

PETITE TURKISH RUGS Q