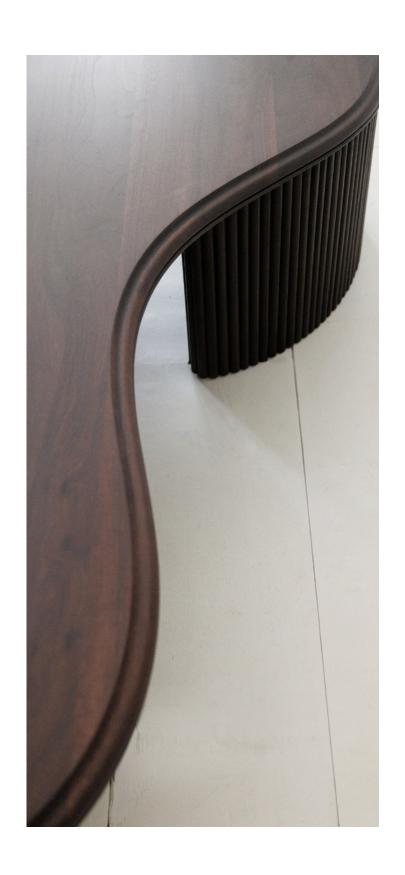

#### Rhea Coffee Table

Designed with fluidity at its forefront, the Rhea moves seamlessly between furniture layouts. A sculptural piece, its kidney-shaped top floats on fluted legs to create a dynamic viewing experience.

Making a home wherever it goes, this uniquely versatile table is perfect for those looking to make a statement.

STANDARD DIMENSIONS: 66" D X 39" H

MONTAUK CHAIR

VINTAGE STRIPED LAMP Q

OVIE COFFEE TABLE

PETITE TURKISH RUGS Q