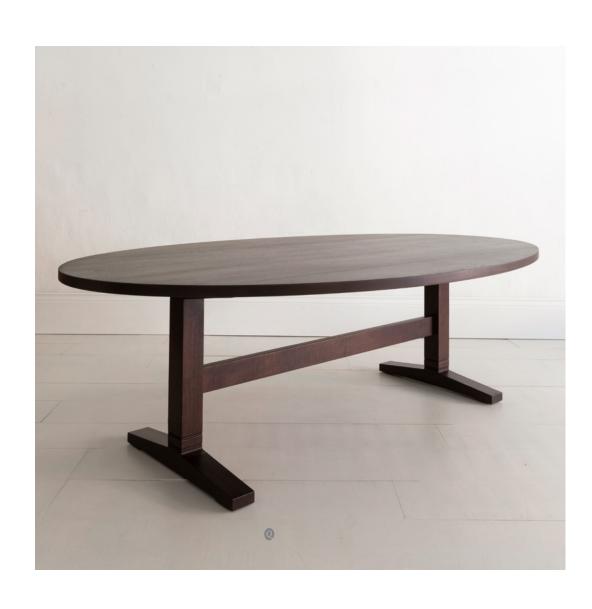

## Oval Trestle Dining Table

Inspired by the traditional farmhouse trestle table, this handmade beauty is made modern with subtle Art Deco detailing and boasts a perfect oval shape.

As shown, this table comfortably seats parties of up to eight guests.

STANDARD DIMENSIONS: 60"W X 102"L X 30"H