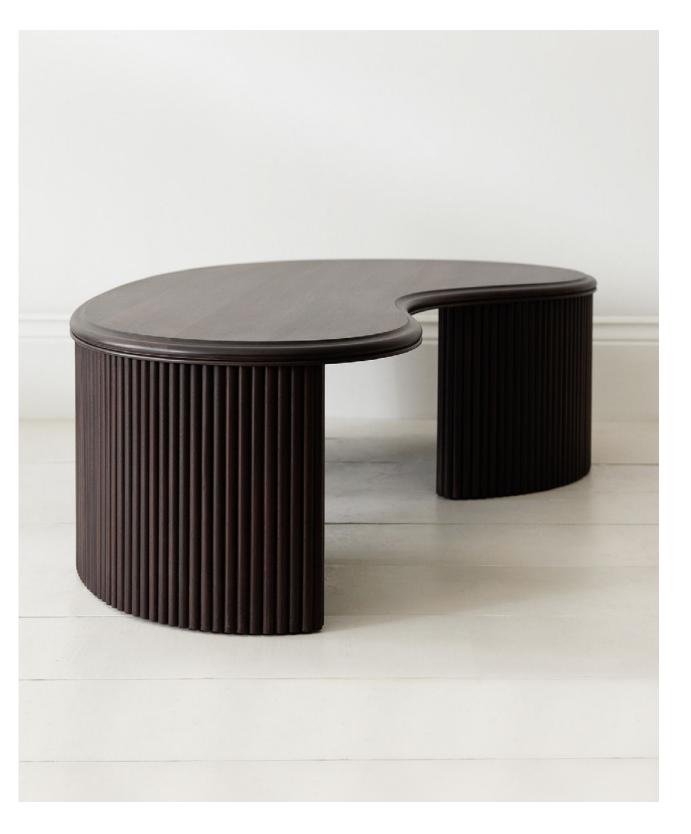

#### Rhea Coffee Table

Designed with fluidity at its forefront, the Rhea moves seamlessly between furniture layouts. A sculptural piece, its kidney-shaped top floats on fluted legs to create a dynamic viewing experience.

Making a home wherever it goes, this uniquely versatile table is perfect for those looking to make a statement.

STANDARD DIMENSIONS: 66" D X 39" H

MONTAUK CHAIR

VINTAGE STRIPED LAMP Q

OVIE COFFEE TABLE

PETITE TURKISH RUGS Q