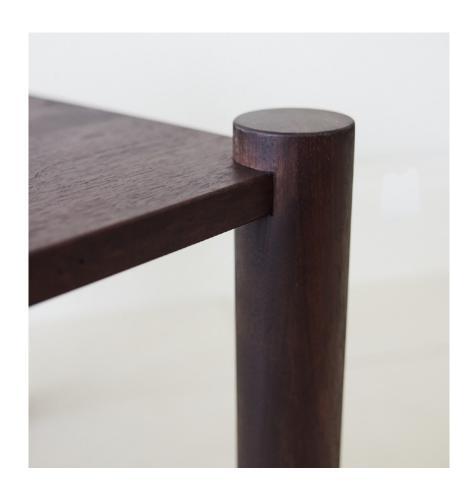

#### Notch Side Table

Inspired by the idea that a simple detail holds the power to transform, the single notch on each leg of this table forms a compelling statement for simplicity. Its large diameter and low height are perfect for placement as end tables at a sofa or as a cocktail table.