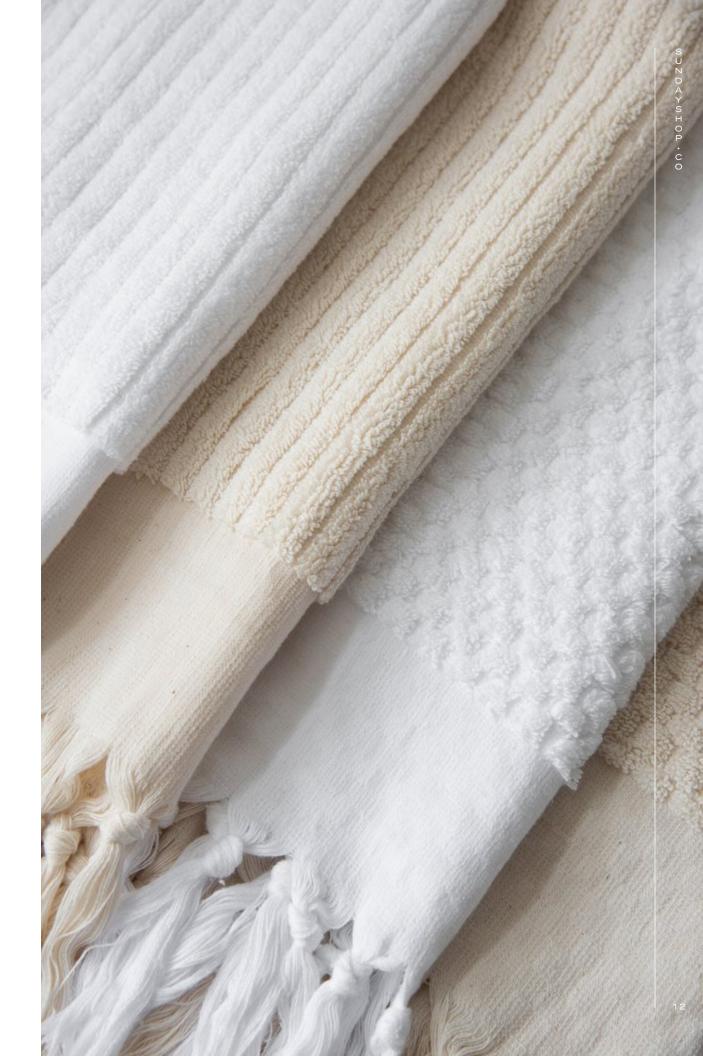

## Turkish Towels

Woven by hand on traditional, shuttled looms, these Turkish cotton towels elevate the everyday to offer luxurious comfort that will not go unnoticed by guests.

ECRU RIBBED (2)
WHITE RIBBED (2)

WHITE PLAIN @

ANTIQUE PEDASTAL TABLE Q