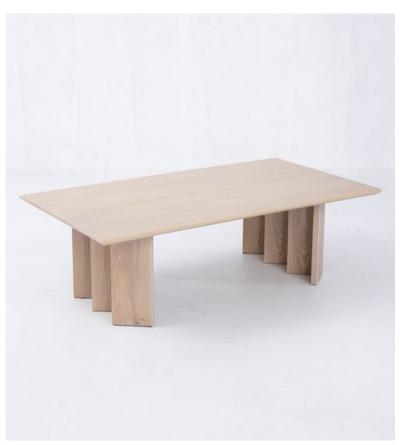

#### Rhea Coffee Table

Designed with fluidity at its forefront, the Rhea moves seamlessly between furniture layouts. A sculptural piece, its kidney-shaped top floats on fluted legs to create a dynamic viewing experience.

Making a home wherever it goes, this uniquely versatile table is perfect for those looking to make a statement.

STANDARD DIMENSIONS: 66" D X 39" H

MONTAUK CHAIR

VINTAGE STRIPED LAMP Q

OVIE COFFEE TABLE

PETITE TURKISH RUGS Q