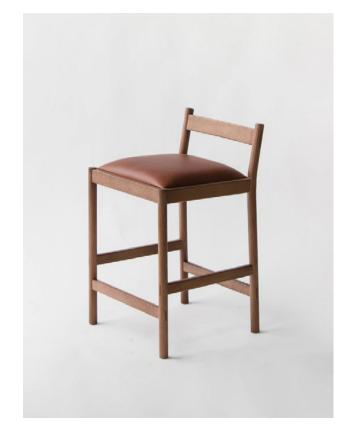

STANDARD DIMENSIONS: 28"L X 28"W X 21"H

SIMONE COUNTER STOOL

SAMSON STOOL

CAROB COUNTER STOOL

CHARLES COUNTER STOOL

MOON STOOL

DANZA STOOL