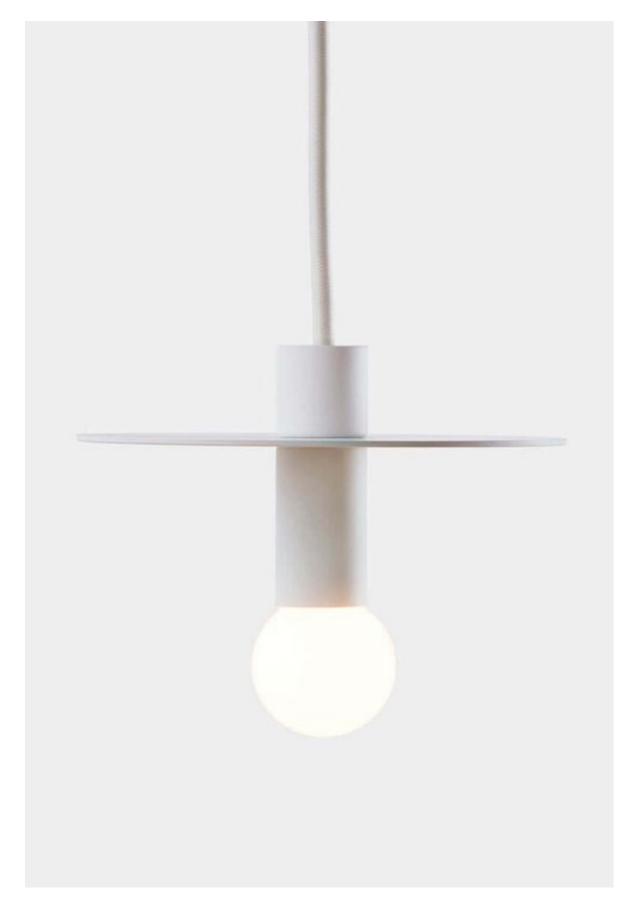

STANDARD DIMENSIONS: 30"W X 24"D X 22"H

TERRACOTTA VESSEL BY PEARCE WILLIAMS Q

DOT SUSPENSION Q