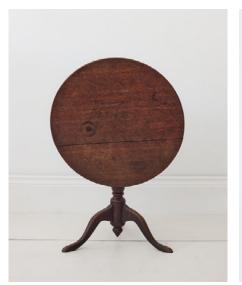

xed in its nature, Hale Mercantile's collection of thread-dyed European linen is essential for easy living. With its elevated colorways, this Melbourne-based company's dynamic range of bedding and household linens is naturally soft and designed for maximum beauty with minimal care.





ARMEE FLOS





FLOCCA PILLOWCASE PAIR AYRTON RUSSO



#### Themis Nine Drawer Dresser

An exploration of precise proportions, this strikingly handsome case piece brings order to any space. With pill-shaped inset pulls on large, uniform drawers, this dresser transitions from the bedroom to the family room with ease.

STANDARD DIMENSIONS: 90"W X 24"D X 30"H

## Quickship

Ready and Waiting

In a pinch? Our quickship program places emphasis on pieces that are in-stock and ready to ship in six weeks or less.









VINTAGE STRIPED LAMP Q







KESA PILLOW Q



THEMIS DRESSER Q



VINTAGE POTTERY LAMPS Q VINTAGE SIDE TABLE Q





TERRACOTTA VESSEL Q



# Coming Soon...

New additions to our custom upholstery collection.