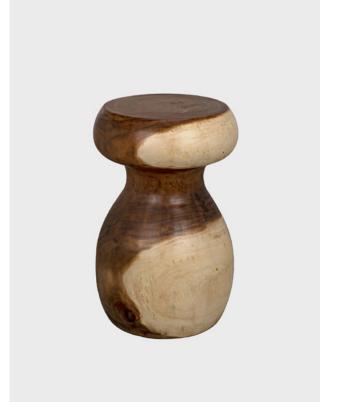

#### Notch Side Table

Inspired by the idea that a simple detail holds the power to transform, the single notch on each leg of this table forms a compelling statement for simplicity. Its large diameter and low height are perfect for placement as end tables at a sofa or as a cocktail table.

STANDARD DIMENSIONS: 30"D X 21"H