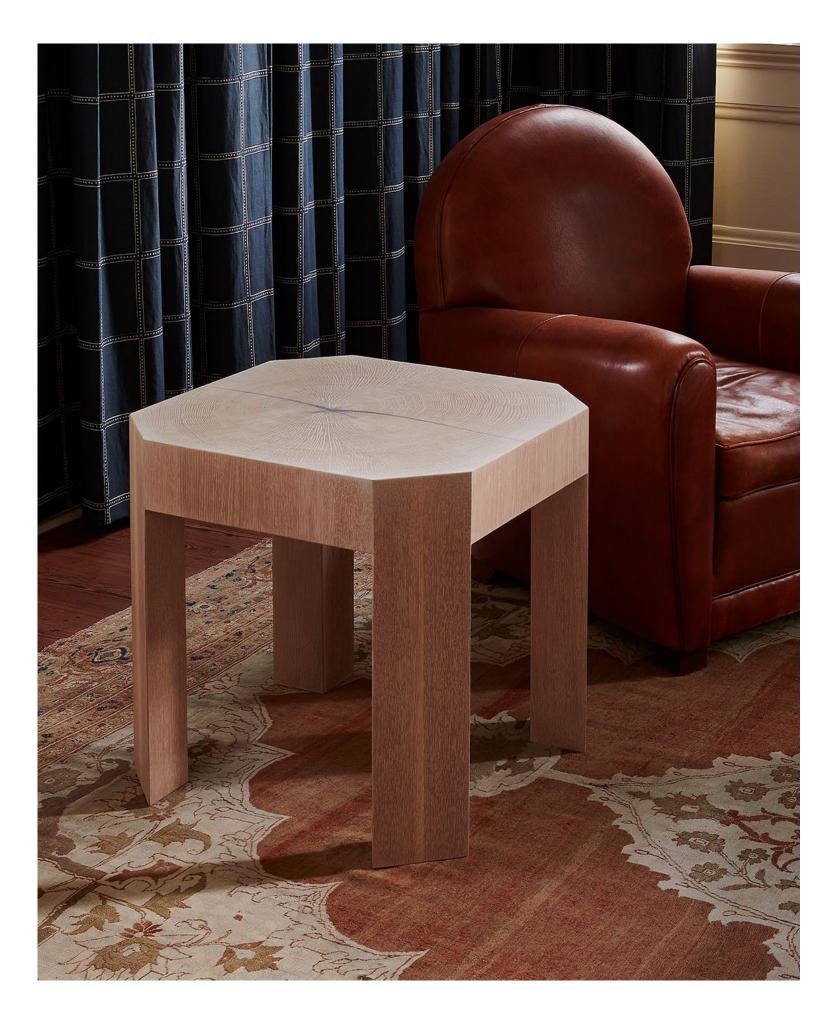

#### Mori Side Table

Cool and collected, a thin slice of white oak slab veneer adds visual interest to the top of the Mori side table. Clean lines contrast the pronounced grain that wraps its base and elevates the silhouette. With no two tables exactly alike, the Mori is a perfect addition for those seeking a totally unique piece.

STANDARD DIMENSIONS: 24"W X 24"D X 24"H

RADLEY SOFA