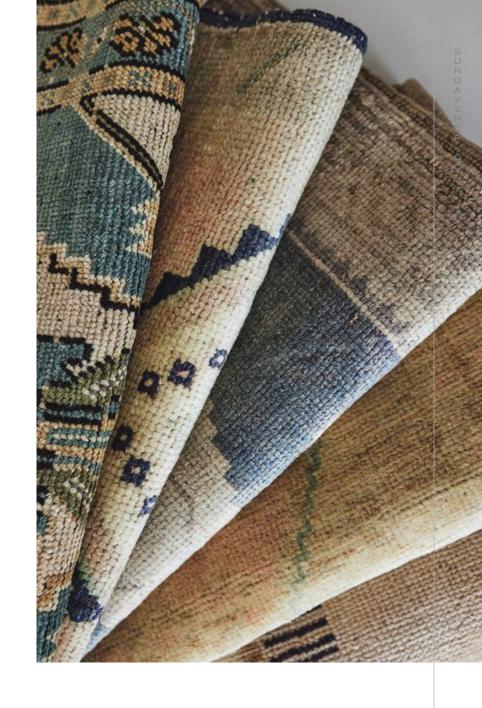

## Turkish Towels

Woven by hand on traditional, shuttled looms, these Turkish cotton towels elevate the everyday to offer luxurious comfort that will not go unnoticed by guests.

ECRU RIBBED (2)
WHITE RIBBED (2)