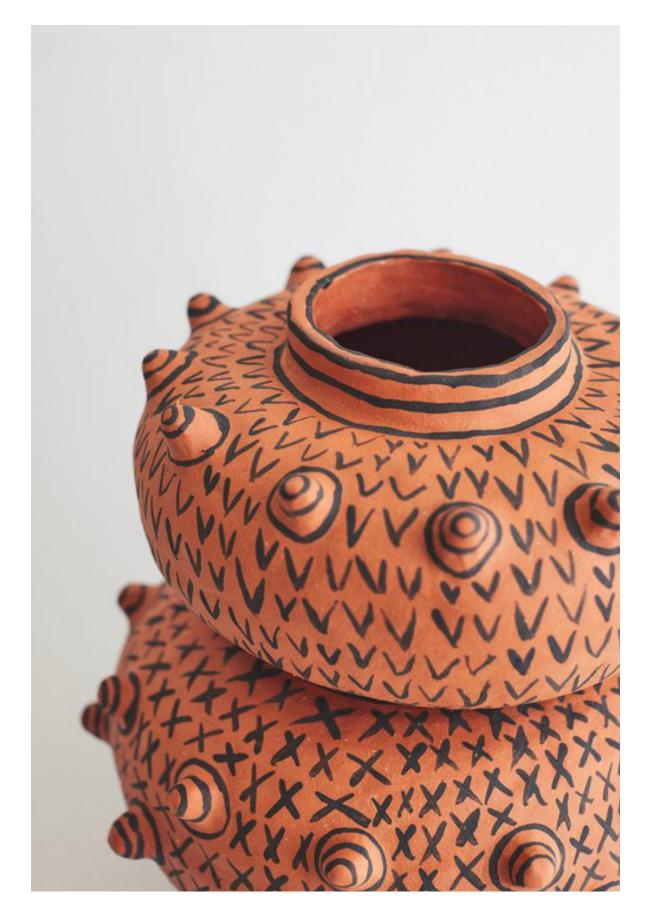

STANDARD DIMENSIONS: 30"W X 24"D X 22"H

TERRACOTTA VESSEL BY PEARCE WILLIAMS Q

DOT SUSPENSION Q

TERRACOTTA VESSEL Q