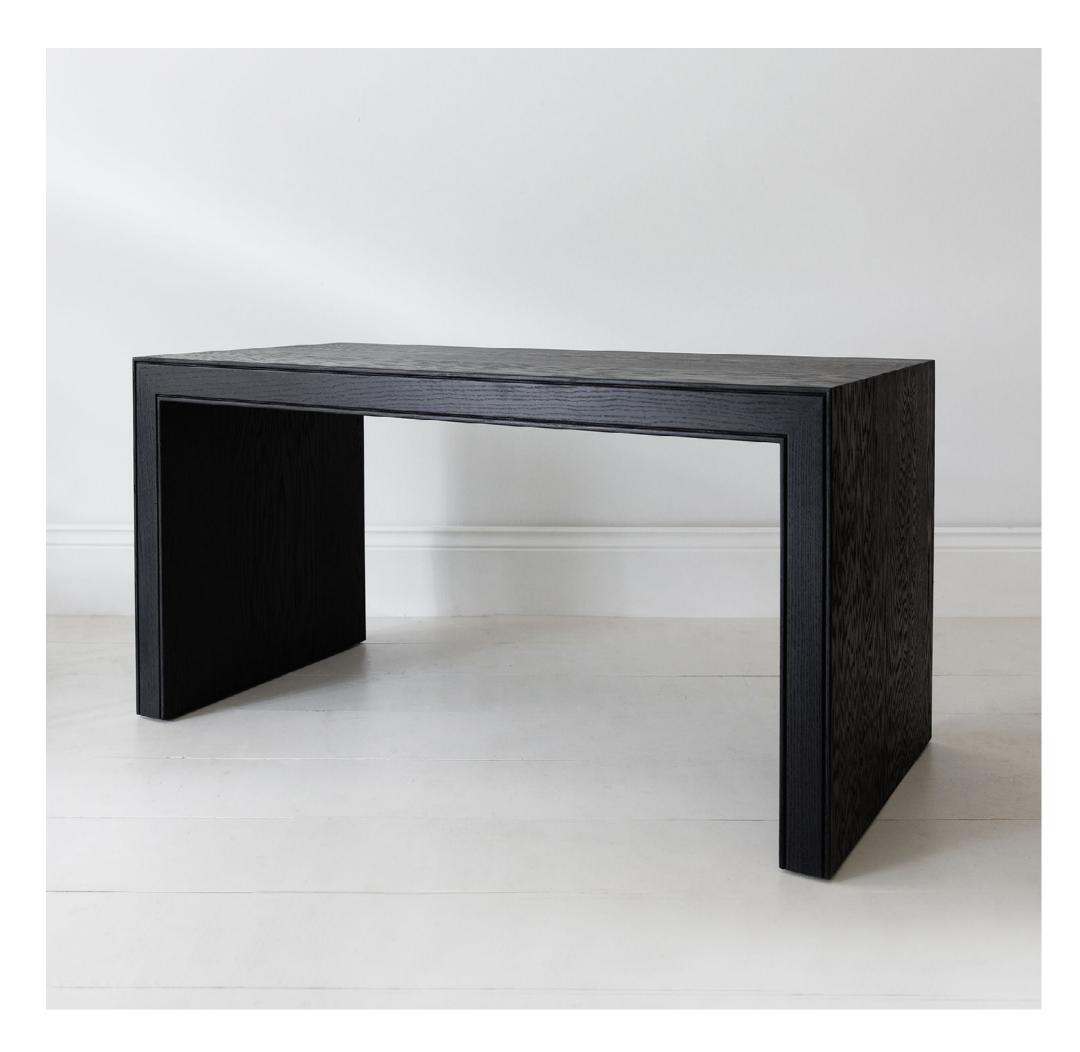

#### Ceril Desk

Simple yet stately, the Ceril Desk is timeless. A classic beading detail elevates the face of this handsome piece, while monumental proportions create a sense of permanence.

A hidden pencil drawer can be added upon request.

STANDARD DIMENSIONS: 64"W X 30"D X 30"H

VINTAGE POTTERY LAMP Q

ZAFAL COFFEE TABLE