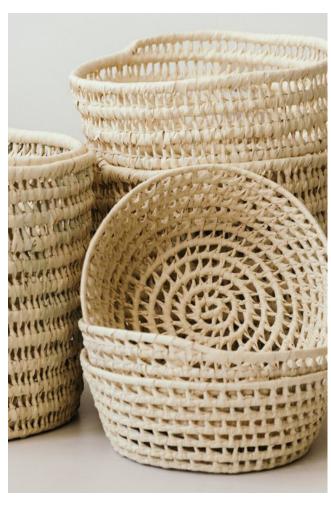

g curves, brass accents, and a classic Carrara marble top that teases the eye and makes it dance from detail to detail.

STANDARD DIMENSIONS: 24"D X 18"H







#### Ceril Desk

Simple yet stately, the Ceril Desk is timeless. A classic beading detail elevates the face of this handsome piece, while monumental proportions create a sense of permanence.

A hidden pencil drawer can be added upon request.

STANDARD DIMENSIONS: 64"W X 30"D X 30"H





VINTAGE POTTERY LAMP Q



ZAFAL COFFEE TABLE

## Oval Trestle Dining Table

Inspired by the traditional farmhouse trestle table, this handmade beauty is made modern with subtle Art Deco detailing and boasts a perfect oval shape.

As shown, this table comfortably seats parties of up to eight guests.

STANDARD DIMENSIONS: 60"W X 102"L X 30"H











## Turkish Towels

Woven by hand on traditional, shuttled looms, these Turkish cotton towels elevate the everyday to offer luxurious comfort that will not go unnoticed by guests.









ECRU RIBBED (2)
WHITE RIBBED (2)

WHITE PLAIN @







ANTIQUE PEDASTAL TABLE Q

#### Mori Side Table

Cool and collected, a thin slice of white oak slab veneer adds visual interest to the top of the Mori side table. Clean lines contrast the pronounced grain that wraps its base and elevates the silhouette. With no two tables exactly alike, the Mori is a perfect addition for those seeking a totally unique piece.

STANDARD DIMENSIONS: 24"W X 24"D X 24"H







RADLEY SOFA





#### Rhea Coffee Table

Designed with fluidity at its forefront, the Rhea moves seamlessly between furniture layouts. A sculptural