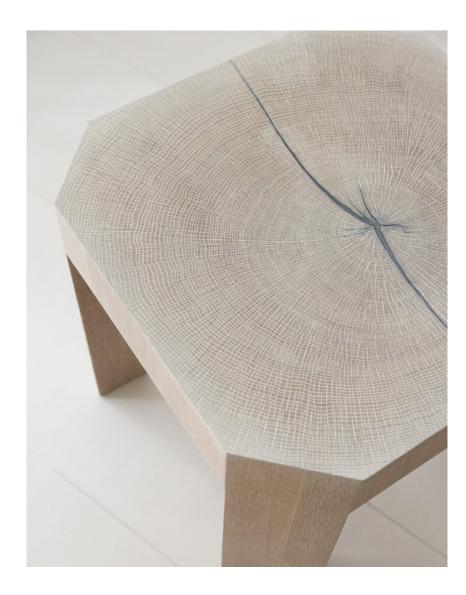

#### Mori Side Table

Cool and collected, a thin slice of white oak slab veneer adds visual interest to the top of the Mori side table. Clean lines contrast the pronounced grain that wraps its base and elevates the silhouette. With no two tables exactly alike, the Mori is a perfect addition for those seeking a totally unique piece.