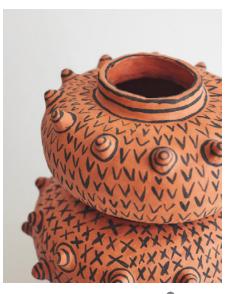

STANDARD DIMENSIONS: 30"W X 24"D X 22"H

TERRACOTTA VESSEL BY PEARCE WILLIAMS Q

DOT SUSPENSION Q