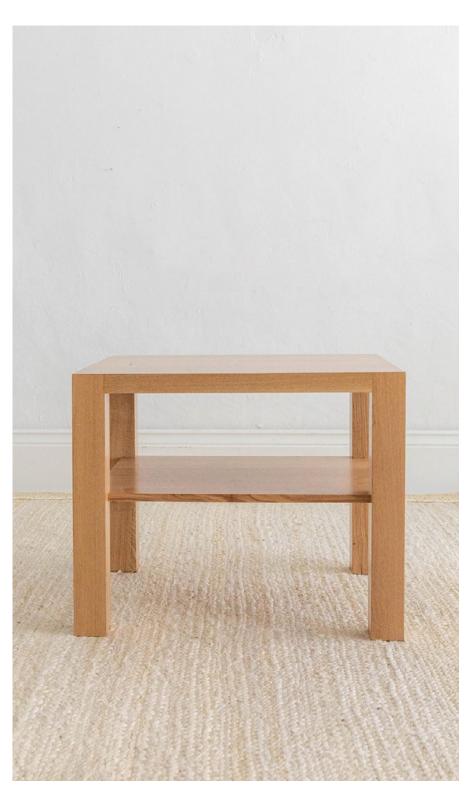

#### Mori Side Table

Cool and collected, a thin slice of white oak slab veneer adds visual interest to the top of the Mori side table. Clean lines contrast the pronounced grain that wraps its base and elevates the silhouette. With no two tables exactly alike, the Mori is a perfect addition for those seeking a totally unique piece.

STANDARD DIMENSIONS: 24"W X 24"D X 24"H

RADLEY SOFA