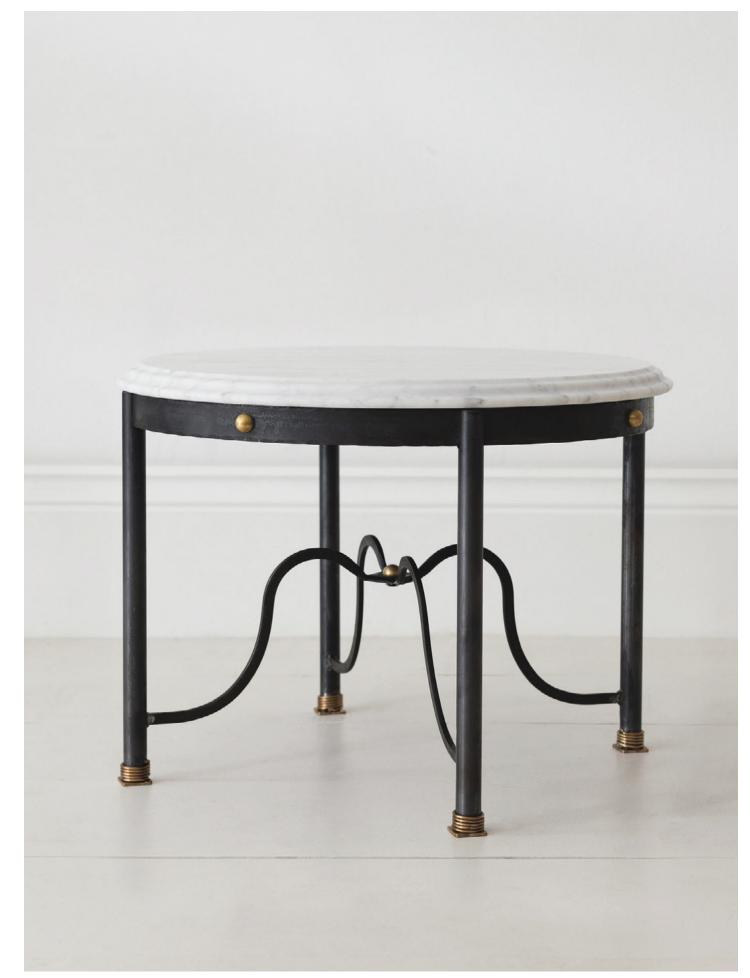

#### Athena Side Table

An heirloom piece, the Athena Table is undeniably beautiful. The strength of a blackened steel base is softened by sweeping curves, brass accents, and a classic Carrara marble top that teases the eye and makes it dance from detail to detail.