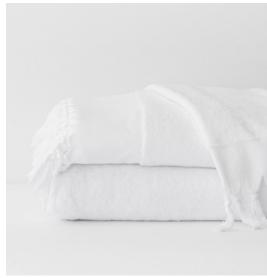

## Turkish Towels

Woven by hand on traditional, shuttled looms, these Turkish cotton towels elevate the everyday to offer luxurious comfort that will not go unnoticed by guests.

ECRU RIBBED (2)
WHITE RIBBED (2)