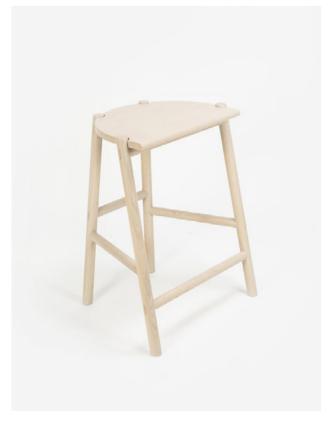

STANDARD DIMENSIONS: 28"L X 28"W X 21"H

SIMONE COUNTER STOOL

SAMSON STOOL

CAROB COUNTER STOOL

CHARLES COUNTER STOOL

MOON STOOL

DANZA STOOL