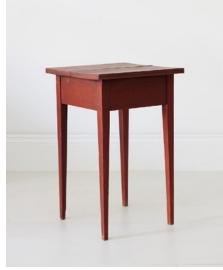

#### Doris Side Table

Simple in form, the Doris table is effortlessly cool. Oversized peg legs rise above a thin table top to catch each other in beautiful joinery.

Scaled for use as the ideal companion to a deep sofa, this piece can also be customized as a coffee table.

STANDARD DIMENSIONS: 28"L X 28"W X 21"H

SIMONE COUNTER STOOL

SAMSON STOOL

CAROB COUNTER STOOL

CHARLES COUNTER STOOL

MOON STOOL

DANZA STOOL