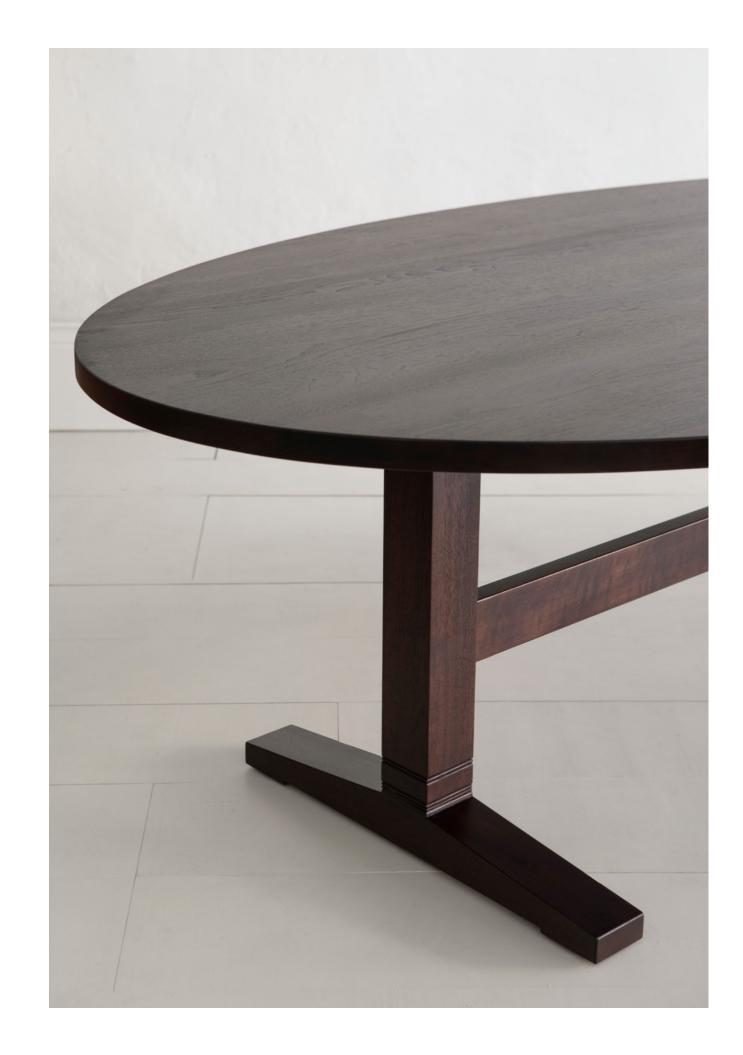

## Oval Trestle Dining Table

Inspired by the traditional farmhouse trestle table, this handmade beauty is made modern with subtle Art Deco detailing and boasts a perfect oval shape.

As shown, this table comfortably seats parties of up to eight guests.

STANDARD DIMENSIONS: 60"W X 102"L X 30"H