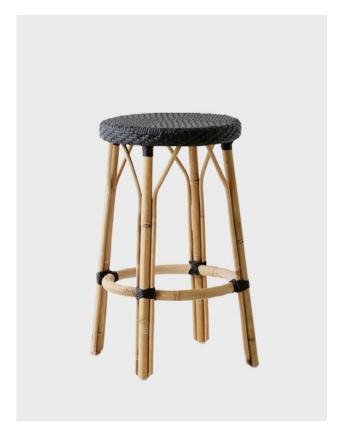

STANDARD DIMENSIONS: 28"L X 28"W X 21"H

SIMONE COUNTER STOOL

SAMSON STOOL

CAROB COUNTER STOOL

CHARLES COUNTER STOOL

MOON STOOL

DANZA STOOL