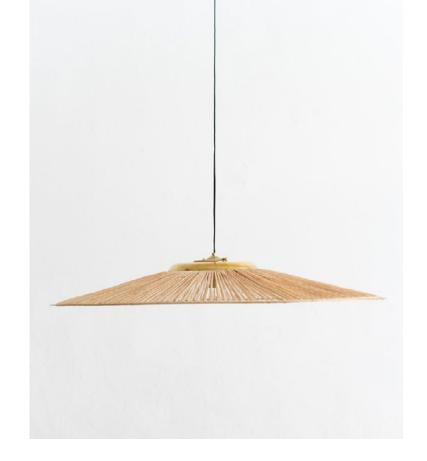

STANDARD DIMENSIONS: 24"W X 22"D X 26"H

PARASOL PENDANT Q

UNTIED SHOELACES BY MARY SCINTO Q