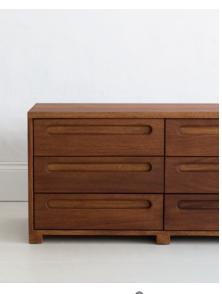

#### Themis Nine Drawer Dresser

An exploration of precise proportions, this strikingly handsome case piece brings order to any space. With pill-shaped inset pulls on large, uniform drawers, this dresser transitions from the bedroom to the family room with ease.

STANDARD DIMENSIONS: 90"W X 24"D X 30"H