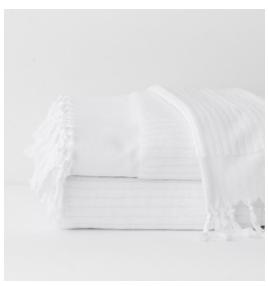

## Turkish Towels

Woven by hand on traditional, shuttled looms, these Turkish cotton towels elevate the everyday to offer luxurious comfort that will not go unnoticed by guests.

ECRU RIBBED (2)
WHITE RIBBED (2)