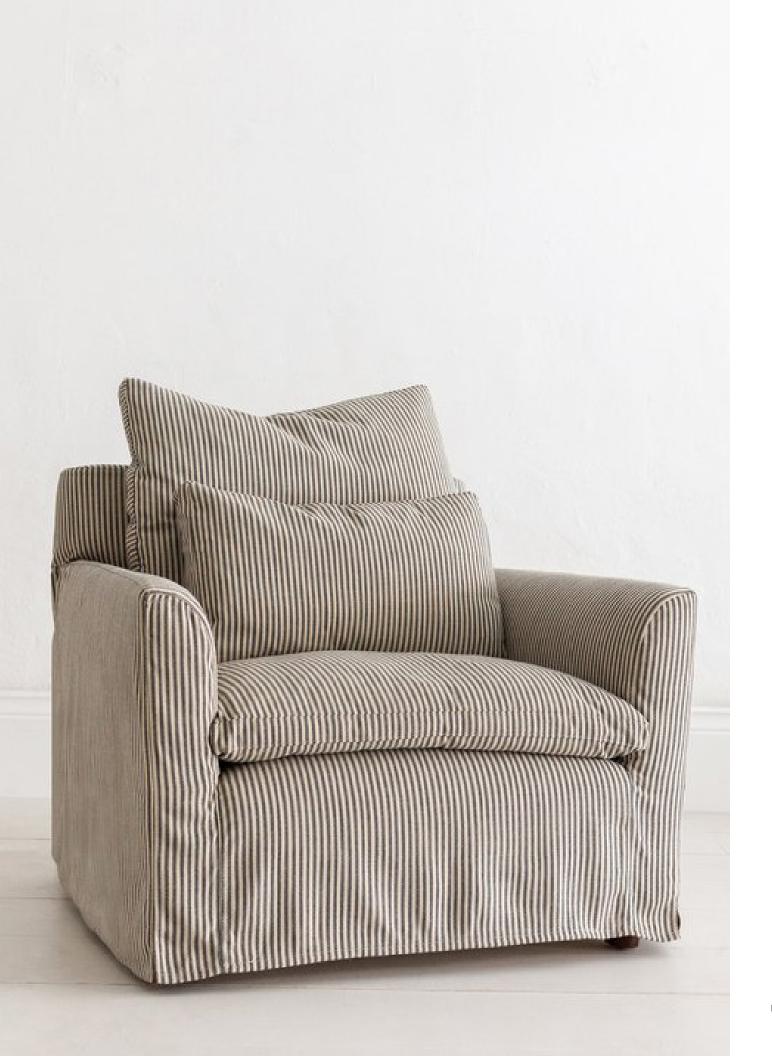

able is effortlessly cool. Oversized peg legs rise above a thin table top to catch each other in beautiful joinery.

Scaled for use as the ideal companion to a deep sofa, this piece can also be customized as a coffee table.

STANDARD DIMENSIONS: 28"L X 28"W X 21"H







SIMONE COUNTER STOOL



SAMSON STOOL



CAROB COUNTER STOOL



CHARLES COUNTER STOOL



MOON STOOL



DANZA STOOL

## Apheleia Side Table with Drawer

A utilitarian take on our beloved Apheleia Side Table, this humble table is perfect in its simplicity. Scaled as the ideal landing place for table lamps and your latest reading materials, its proportions lend it flexibility as both a nightstand and an end table, making it a true heirloom piece worthy of your most favorite space.

STANDARD DIMENSIONS: 24"W X 22"D X 26"H











PARASOL PENDANT Q

UNTIED SHOELACES BY MARY SCINTO Q



### Linens for the Bedroom and Beyond

Effortless Luxury

Relaxed in its nature, Hale Mercantile's collection of thread-dyed European linen is essential for easy living. With its elevated colorways, this Melbourne-based company's dynamic range of bedding and household linens is naturally soft and designed for maximum beauty with minimal care.





ARMEE FLOS





FLOCCA PILLOWCASE PAIR AYRTON RUSSO



#### Themis Nine Drawer Dresser

An exploration of precise proportions, this strikingly handsome case piece brings order to any space. With pill-shaped inset pulls on large, uniform drawers, this dresser transitions from the bedroom to the family room with ease.

STANDARD DIMENSIONS: 90"W X 24"D X 30"H

## Quickship

Ready and Wait