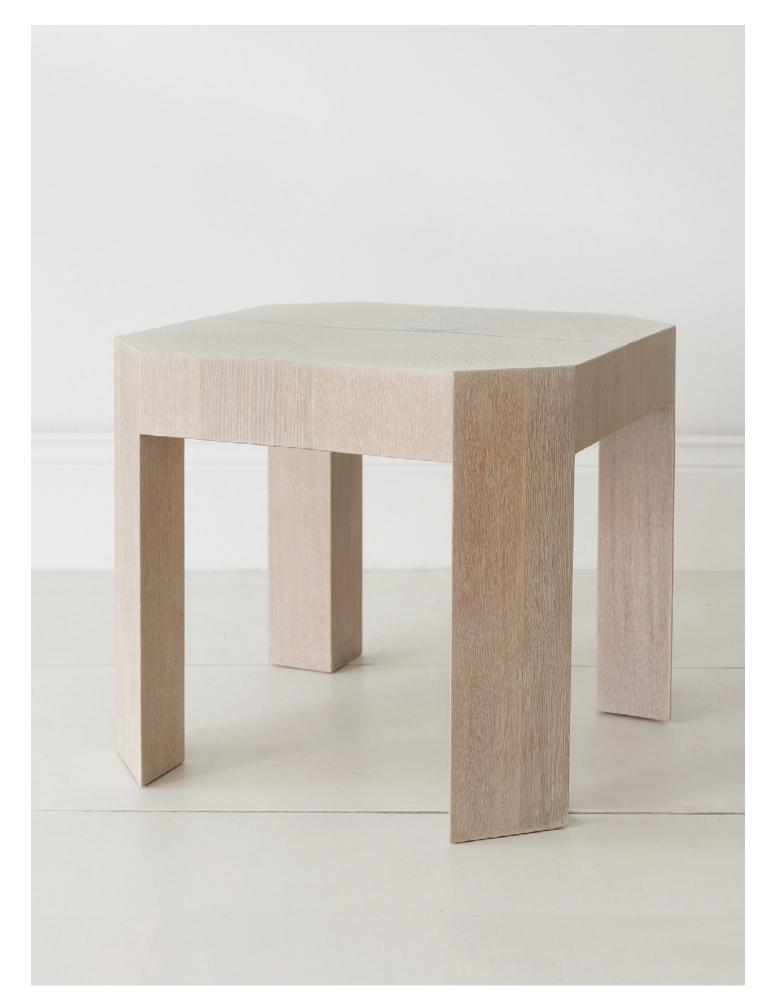

#### Mori Side Table

Cool and collected, a thin slice of white oak slab veneer adds visual interest to the top of the Mori side table. Clean lines contrast the pronounced grain that wraps its base and elevates the silhouette. With no two tables exactly alike, the Mori is a perfect addition for those seeking a totally unique piece.

STANDARD DIMENSIONS: 24"W X 24"D X 24"H

RADLEY SOFA