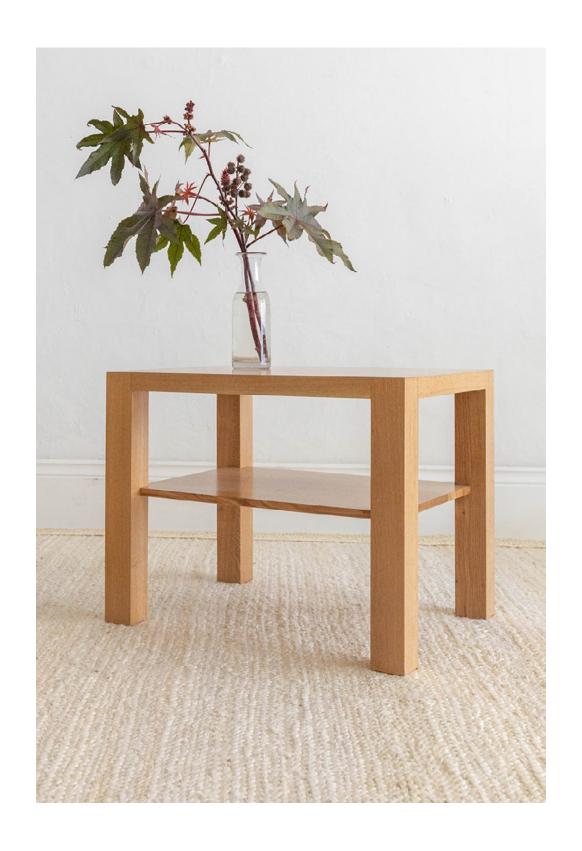

#### Mori Side Table

Cool and collected, a thin slice of white oak slab veneer adds visual interest to the top of the Mori side table. Clean lines contrast the pronounced grain that wraps its base and elevates the silhouette. With no two tables exactly alike, the Mori is a perfect addition for those seeking a totally unique piece.

STANDARD DIMENSIONS: 24"W X 24"D X 24"H

RADLEY SOFA