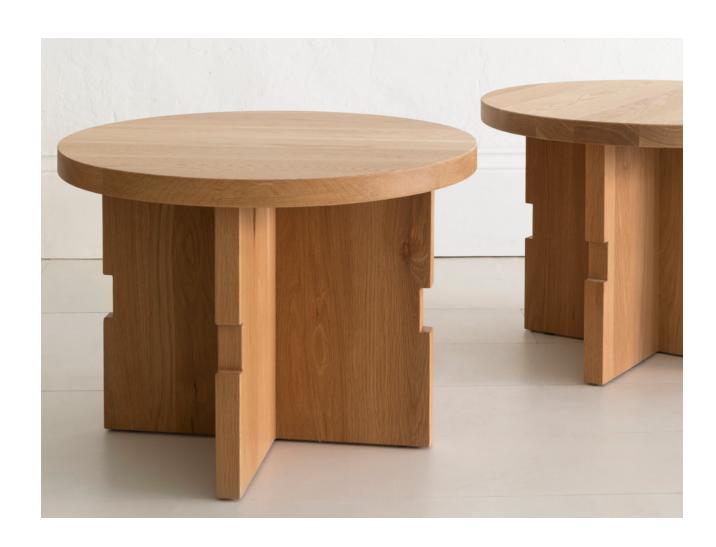

#### Notch Side Table

Inspired by the idea that a simple detail holds the power to transform, the single notch on each leg of this table forms a compelling statement for simplicity. Its large diameter and low height are perfect for placement as end tables at a sofa or as a cocktail table.

STANDARD DIMENSIONS: 30"D X 21"H