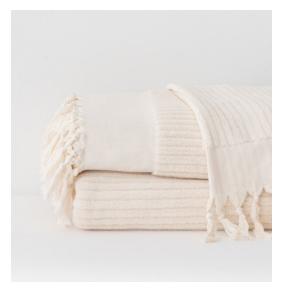

## Turkish Towels

Woven by hand on traditional, shuttled looms, these Turkish cotton towels elevate the everyday to offer luxurious comfort that will not go unnoticed by guests.

ECRU RIBBED (2)
WHITE RIBBED (2)

WHITE PLAIN @

ANTIQUE PEDASTAL TABLE Q