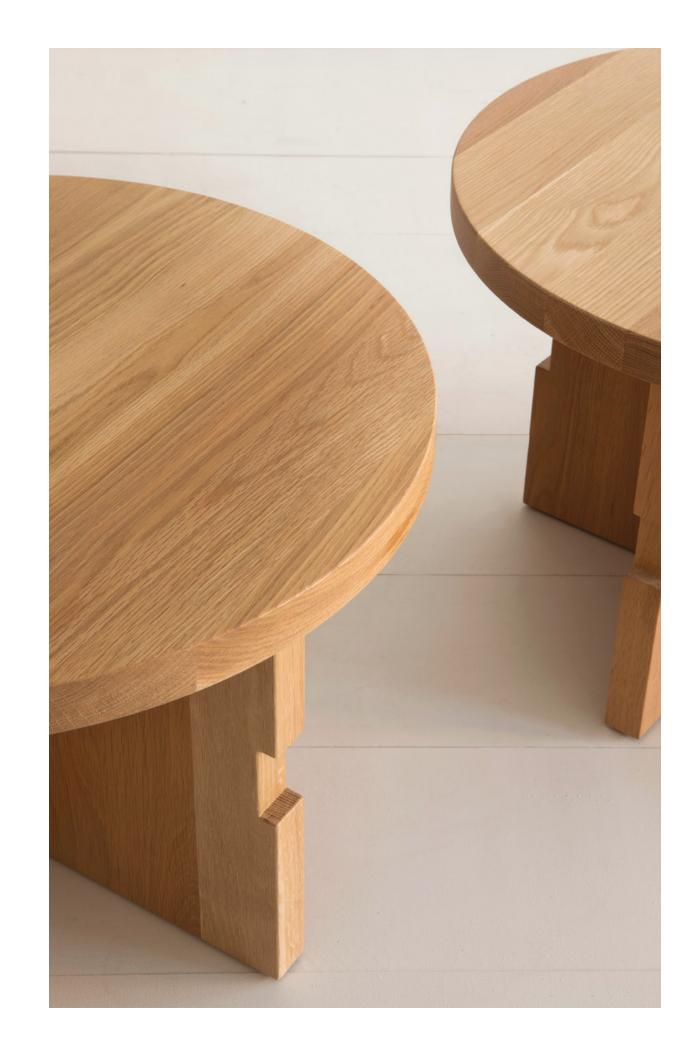

#### Notch Side Table

Inspired by the idea that a simple detail holds the power to transform, the single notch on each leg of this table forms a compelling statement for simplicity. Its large diameter and low height are perfect for placement as end tables at a sofa or as a cocktail table.

STANDARD DIMENSIONS: 30"D X 21"H