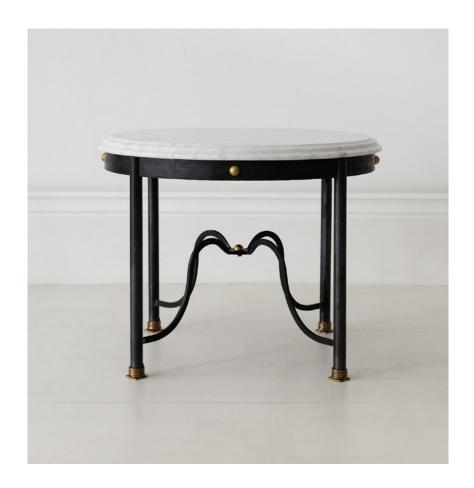

#### Athena Side Table

An heirloom piece, the Athena Table is undeniably beautiful. The strength of a blackened steel base is softened by sweeping curves, brass accents, and a classic Carrara marble top that teases the eye and makes it dance from detail to detail.