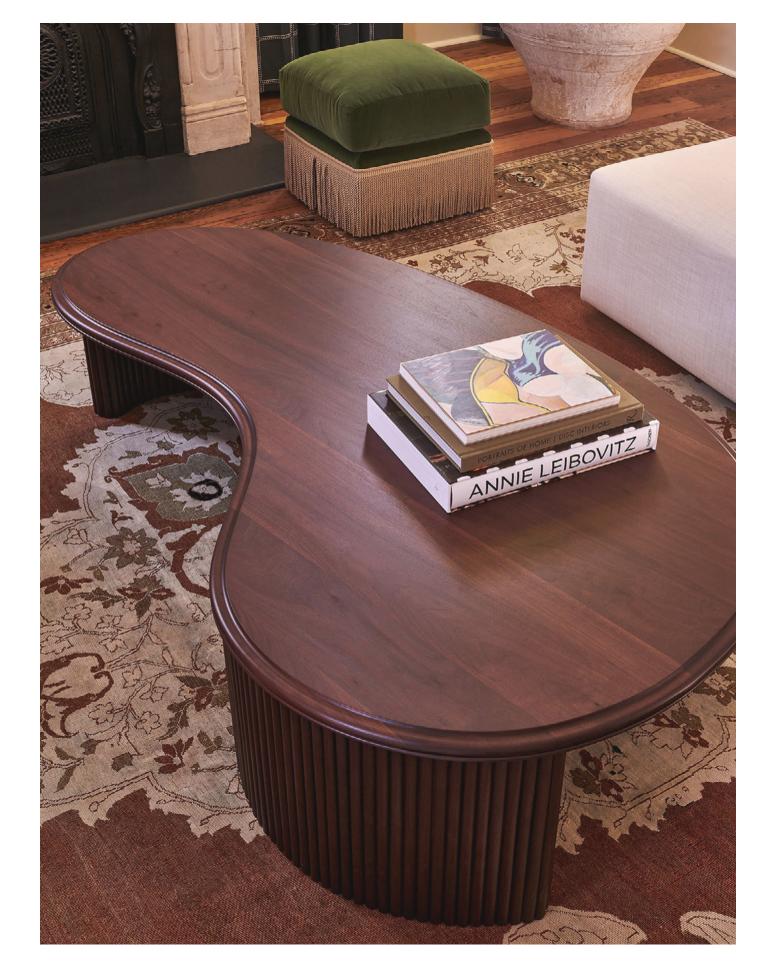

#### Rhea Coffee Table

Designed with fluidity at its forefront, the Rhea moves seamlessly between furniture layouts. A sculptural piece, its kidney-shaped top floats on fluted legs to create a dynamic viewing experience.

Making a home wherever it goes, this uniquely versatile table is perfect for those looking to make a statement.

STANDARD DIMENSIONS: 66" D X 39" H

MONTAUK CHAIR

VINTAGE STRIPED LAMP Q

OVIE COFFEE TABLE

PETITE TURKISH RUGS Q