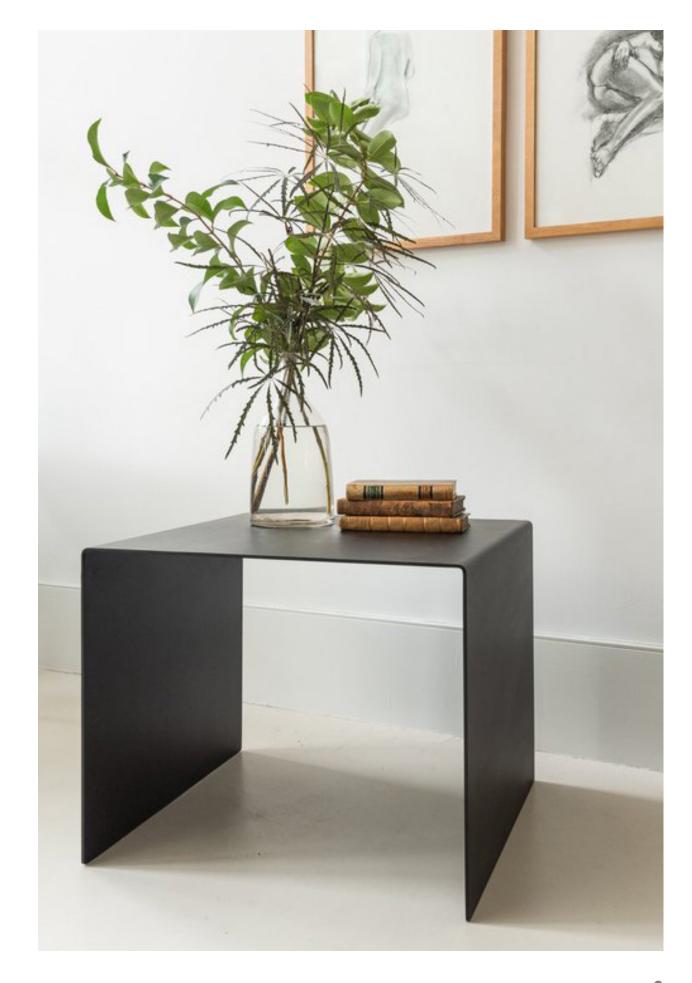

it serves as a lovely landing place for vintage lamps and the Sunday Times.

STANDARD DIMENSIONS: 30"W X 24"D X 22"H





TERRACOTTA VESSEL BY PEARCE WILLIAMS Q

DOT SUSPENSION Q

#### Athena Side Table

An heirloom piece, the Athena Table is undeniably beautiful. The strength of a blackened steel base is softened by sweeping curves, brass accents, and a classic Carrara marble top that teases the eye and makes it dance from detail to detail.

STANDARD DIMENSIONS: 24"D X 18"H







#### Ceril Desk

Simple yet stately, the Ceril Desk is timeless. A classic beading detail elevates the face of this handsome piece, while monumental proportions create a sense of permanence.

A hidden pencil drawer can be added upon request.

STANDARD DIMENSIONS: 64"W X 30"D X 30"H





VINTAGE POTTERY LAMP Q



ZAFAL COFFEE TABLE

## Oval Trestle Dining Table

Inspired by the traditional farmhouse trestle table, this handmade beauty is made modern with subtle Art Deco detailing and boasts a perfect oval shape.

As shown, this table comfortably seats parties of up to eight guests.

STANDARD DIMENSIONS: 60"W X 102"L X 30"H











## Turkish Towels

Woven by hand on traditional, shuttled looms, these Turkish cotton towels elevate the everyday to offer luxurious comfort that will not go unnoticed by guests.









ECRU RIBBED (2)
WHITE RIBBED (2)

WHITE PLAIN @







ANTIQUE PEDASTAL TABLE Q

#### Mori Side Table

Cool and collected, a thin slice of white oak slab veneer adds visual interest to the top of the Mori side table. Clean lines contrast the pronounced grain that wraps its base and