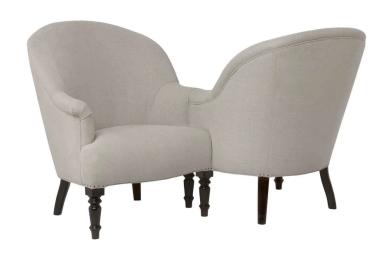

# TETE-A-TETE CHAIR

Item number: JD-TETE-CHR-010

# **DIMENSIONS**

Overall: 50"w 28"d 34"h Sitting Space: 18"w 19"d

Seat Height: 17"h Arm Height: 22"h Weight: 105 lbs

## LEGS

Leg: 8"h

Removable: No

When Slipcovered: n/a

When Upholstered: Tete-a-Tete Finish: Maple + Umber Finish