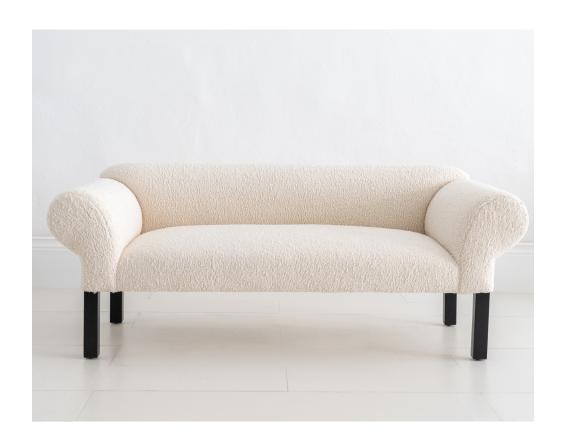

## TEDDY SOFA

JD-TED-SOF-078

Fabric: Performance Lush Boucle - Natural, 100% Polyester

## DIMENSIONS

Overall: 78" w x 26" d x 27" h Sitting Space: 63.5" w x 20" d

Seat Height: 19" Arm Height: 26.5"

Weight: n/a

## LEGS

Leg: 9.75"h Removable: No

When Slipcovered: n/a

When Upholstered: Meadow Finish: Maple + Ebony Finish