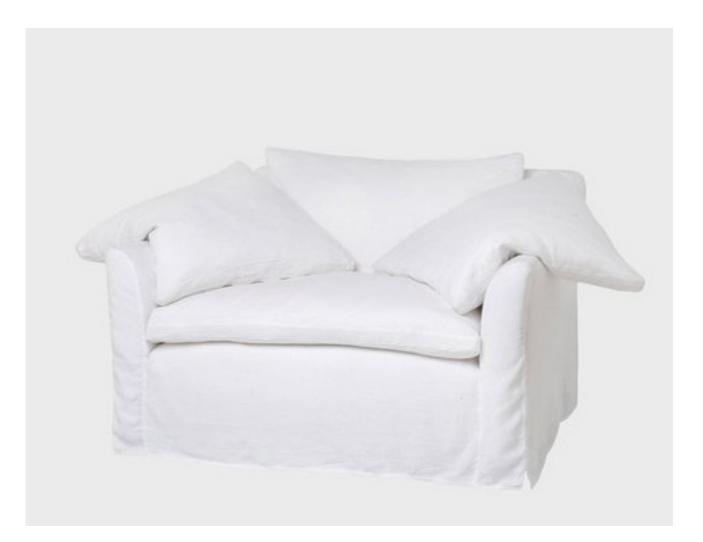

IRON BOWLS







PEBBLE BED

GRASSHOPPER, BY ANSLEY GIVHAN Q

LINEN WAFFLE WEAVE TOWELS





TURKISH TOWELS Q











ROGER STOOL

JOSEPHINE SUNBED







VINTAGE FRAMED BUST SKETCH **Q** RATTAN OUTDOOR OTTOMANS SIXTY 3-SEAT OUTDOOR SOFA







DEEPLY PENDANT WITH LANTERN, NOISETTE 👰



## COM & Designer Fabrics

We understand the importance of creative freedom. Our dedicated trade specialists are happy to assist with COM orders and fabric selections.

## Meet the Louis Sofa

Boasting clean lines and straight skirt with a modest 2" slit, the modernity of this sofa's classic silhouette relaxes when covered in a saturated, bronzy French linen by Pierre Frey. Two-over-two cushions add ease and welcome lounging of all kinds making Louis the perfect centerpiece for a living space.











VENUS VESSEL

ANTIQUE PEDESTAL TABLE 🝳

DONATO CHAIR AND A HALF





#### ADMIRATOR SCONCE, NOISETTE LARGE

ADMIRATOR SCONCE, GINGER MEDIUM







DRAPED VESSEL

DORIS SIDE TABLE

kaa table lamp, white Q



BRONZE LINEN PILLOWS



VINTAGE OIL PORTRAIT Q

PAIR OF VINTAGE WICKER CHAIRS Q

NOTCH SIDE TABLE









SIKA



CISCO HOME



LAMBERT ET FILS

NOIR



HALE MERCANTILE

Augusta Sagnelli

Artist Spotlight



SLOPED

BROKEN FINGERS, NO. 2

HIDDEN

SHOULDERED









sage linen pillow Q

SWALLOWED Q

PARASOL PENDANT 🝳

#### Quickship Ready and Waiting

In a pinch? Our quickship program places emphasis on pieces that are in-stock and ready to ship in six weeks or less.







Admirator sconce Q

VINTAGE SIDE TABLE 🝳



VINTAGE BUST SKETCH 🝳

KAA TABLE LAMP Q





XL KAA CANDLESTICK Q