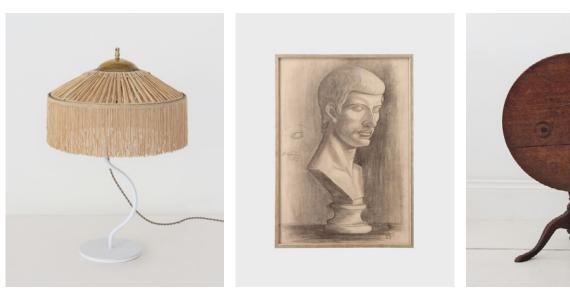

## Kaa Table Lamps

One of the newest additions from Honoré Deco, we adore the wavy iron base and fringed raffia shade of the Kaa lamps. Inspired by the spirit of Rudyard Kipling's infamous character in The Jungle Book, this piece is more likely to delight the eye than to hypnotize. Each lamp is entirely handmade by talented craftsmen in Morocco.

KAA TABLE LAMP 🝳

KITCHEN AND TABLETOP

THE CHECK MUG VINTAGE OIL PORTRAIT **(** 

# CAST IRON BOWLS

PEBBLE BED

GRASSHOPPER, BY ANSLEY GIVHAN Q

LINEN WAFFLE WEAVE TOWELS

TURKISH TOWELS Q

ROGER STOOL

JOSEPHINE SUNBED

VINTAGE FRAMED BUST SKETCH **Q** RATTAN OUTDOOR OTTOMANS SIXTY 3-SEAT OUTDOOR SOFA

#### ADMIRATOR SCONCE, NOISETTE LARGE

ADMIRATOR SCONCE, GINGER MEDIUM

DRAPED VESSEL

DORIS SIDE TABLE

kaa table lamp, white Q

BRONZE LINEN PILLOWS

VINTAGE OIL PORTRAIT Q

PAIR OF VINTAGE WICKER CHAIRS Q

#### Quickship Ready and Waiting

In a pinch? Our quickship program places emphasis on pieces that are in-stock and ready to ship in six weeks or less.

Admirator sconce Q

VINTAGE SIDE TABLE 🝳

VINTAGE BUST SKETCH 🝳