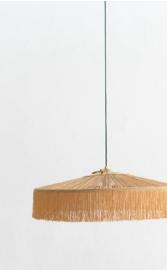

Louis Sofa

Boasting clean lines and straight skirt with a modest 2" slit, the modernity of this sofa's classic silhouette relaxes when covered in a saturated, bronzy French linen by Pierre Frey. Two-over-two cushions add ease and welcome lounging of all kinds making Louis the perfect centerpiece for a living space.











VENUS VESSEL

ANTIQUE PEDESTAL TABLE 🝳

DONATO CHAIR AND A HALF





#### ADMIRATOR SCONCE, NOISETTE LARGE

ADMIRATOR SCONCE, GINGER MEDIUM







DRAPED VESSEL

DORIS SIDE TABLE

kaa table lamp, white Q



BRONZE LINEN PILLOWS



VINTAGE OIL PORTRAIT Q

PAIR OF VINTAGE WICKER CHAIRS Q

NOTCH SIDE TABLE









SIKA



CISCO HOME



LAMBERT ET FILS

NOIR



HALE MERCANTILE

Augusta Sagnelli

Artist Spotlight



SLOPED

BROKEN FINGERS, NO. 2

HIDDEN

SHOULDERED









sage linen pillow Q

SWALLOWED Q

PARASOL PENDANT 🝳

#### Quickship Ready and Waiting

In a pinch? Our quickship program places emphasis on pieces that are in-stock and ready to ship in six weeks or less.







Admirator sconce Q

VINTAGE SIDE TABLE 🝳



VINTAGE BUST SKETCH 🝳

KAA TABLE LAMP Q





XL KAA CANDLESTICK Q