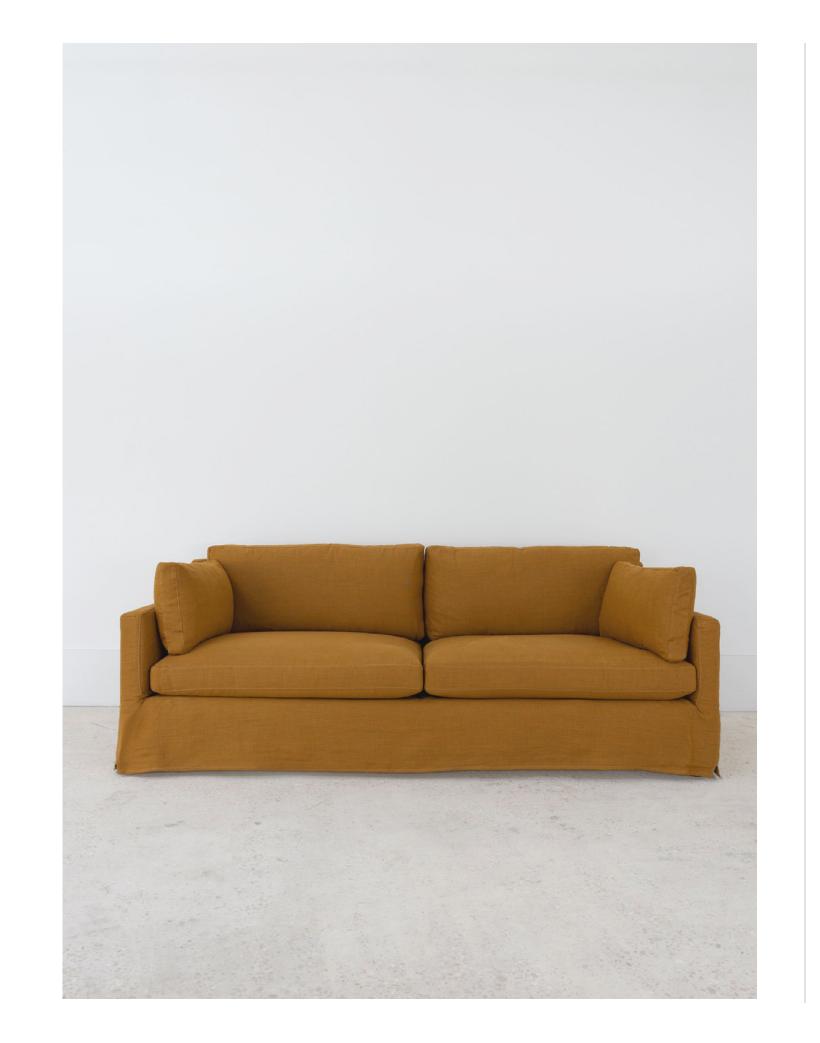

## Meet the Louis Sofa

Boasting clean lines and straight skirt with a modest 2" slit, the modernity of this sofa's classic silhouette relaxes when covered in a saturated, bronzy French linen by Pierre Frey. Two-over-two cushions add ease and welcome lounging of all kinds making Louis the perfect centerpiece for a living space.