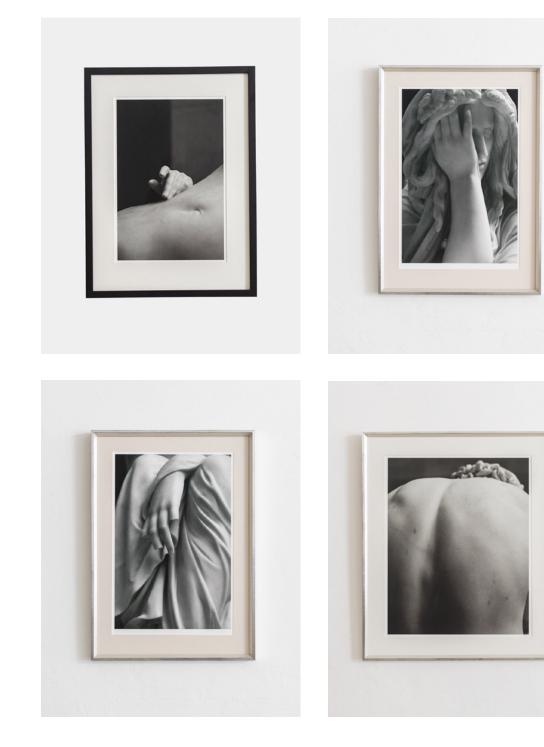

SLOPED

BROKEN FINGERS, NO. 2

HIDDEN

SHOULDERED

sage linen pillow Q

SWALLOWED Q

PARASOL PENDANT 🝳