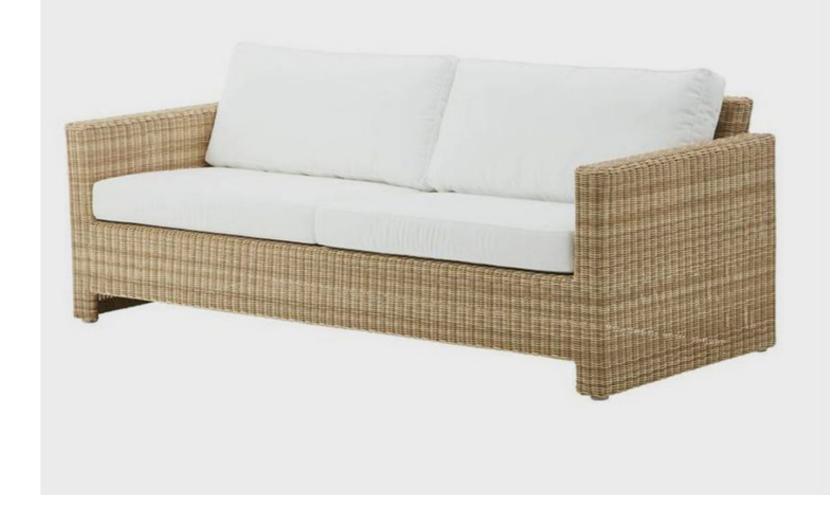

# CAST IRON BOWLS

PEBBLE BED

GRASSHOPPER, BY ANSLEY GIVHAN Q

LINEN WAFFLE WEAVE TOWELS

TURKISH TOWELS Q

ROGER STOOL

JOSEPHINE SUNBED

VINTAGE FRAMED BUST SKETCH **Q** RATTAN OUTDOOR OTTOMANS SIXTY 3-SEAT OUTDOOR SOFA