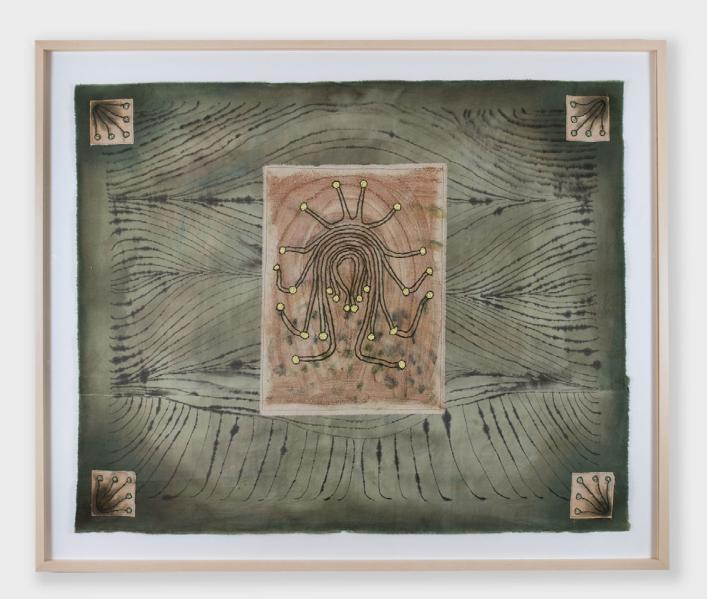

This summer brings a collection of multimedia works by New Orleans-based artist Ansley Givhan playing the perfect partner to whimsical lighting by Honoré Deco.

SWALLOWED, BY ANSLEY GIVHAN  ${f Q}$ 

BEAUMONT SOFA IN COGNAC LEATHER

HEARTFAST, BY ANSLEY GIVHAN 🝳

KAA FLOOR LAMP

SLOPED

BROKEN FINGERS, NO. 2

HIDDEN

SHOULDERED

sage linen pillow Q

SWALLOWED Q

PARASOL PENDANT 🝳