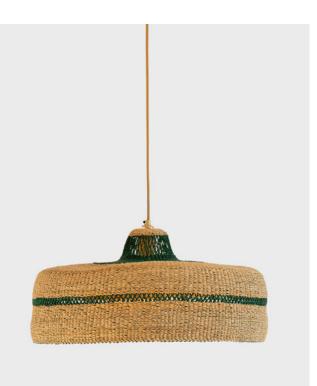

IVHAN  ${f Q}$ 





BEAUMONT SOFA IN COGNAC LEATHER

HEARTFAST, BY ANSLEY GIVHAN 🝳

KAA FLOOR LAMP

## Kaa Table Lamps

One of the newest additions from Honoré Deco, we adore the wavy iron base and fringed raffia shade of the Kaa lamps. Inspired by the spirit of Rudyard Kipling's infamous character in The Jungle Book, this piece is more likely to delight the eye than to hypnotize. Each lamp is entirely handmade by talented craftsmen in Morocco.





KAA TABLE LAMP 🝳

KITCHEN AND TABLETOP







THE CHECK MUG VINTAGE OIL PORTRAIT **(** 



# CAST IRON BOWLS







PEBBLE BED

GRASSHOPPER, BY ANSLEY GIVHAN Q

LINEN WAFFLE WEAVE TOWELS





TURKISH TOWELS Q











ROGER STOOL

JOSEPHINE SUNBED







VINTAGE FRAMED BUST SKETCH **Q** RATTAN OUTDOOR OTTOMANS SIXTY 3-SEAT OUTDOOR SOFA







DEEPLY PENDANT WITH LANTERN, NOISETTE 👰



## COM & Designer Fabrics

We understand the importance of creative freedom. Our dedicated trade specialists are happy to assist with COM orders and fabric selections.

## Meet the Louis Sofa

Boasting clean lines and straight skirt with a modest 2" slit, the modernity of this sofa's classic silhouette relaxes when covered in a saturated, bronzy French linen by Pierre Frey. Two-over-two cushions add ease and welcome lounging of all kinds making Louis the perfect centerpiece for a living space.











VENUS VESSEL

ANTIQUE PEDESTAL TABLE 🝳

DONATO CHAIR AND A HALF





#### ADMIRATOR SCONCE, NOISETTE LARGE

ADMIRATOR SCONCE, GINGER MEDIUM







DRAPED VESSEL

DORIS SIDE TABLE

kaa table lamp, white Q



BRONZE LINEN PILLOWS



VINTAGE OIL PO