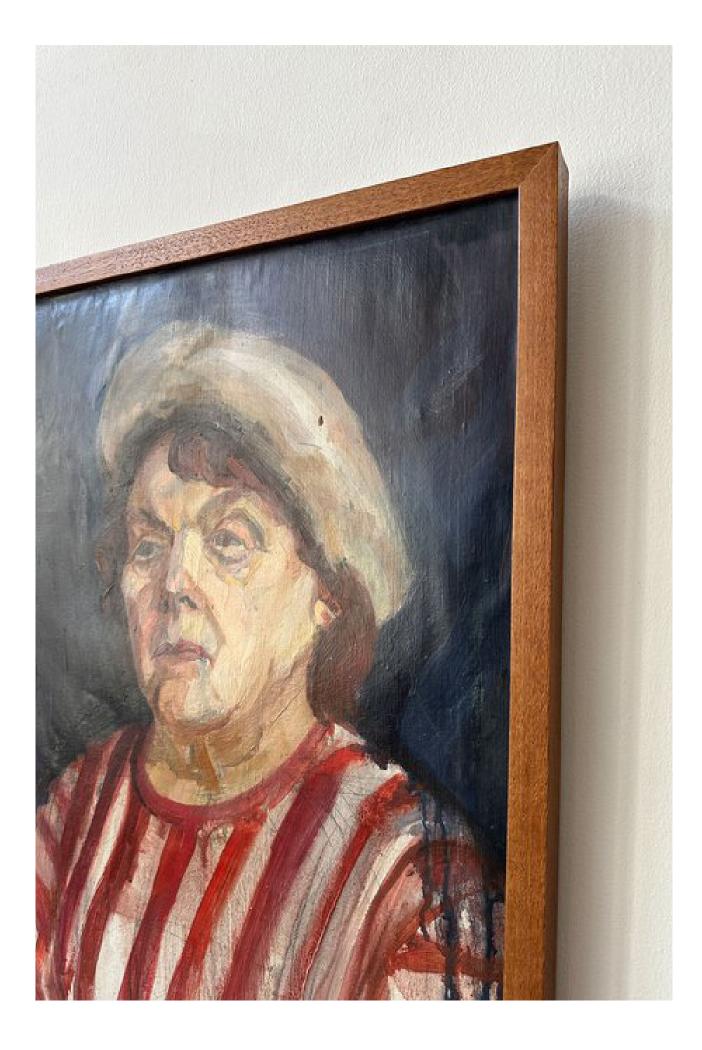

KAA TABLE LAMP 🝳

KITCHEN AND TABLETOP

THE CHECK MUG VINTAGE OIL PORTRAIT **(** 

#### ADMIRATOR SCONCE, NOISETTE LARGE

ADMIRATOR SCONCE, GINGER MEDIUM

DRAPED VESSEL

DORIS SIDE TABLE

kaa table lamp, white Q

BRONZE LINEN PILLOWS

VINTAGE OIL PORTRAIT Q

PAIR OF VINTAGE WICKER CHAIRS Q

#### Quickship Ready and Waiting

In a pinch? Our quickship program places emphasis on pieces that are in-stock and ready to ship in six weeks or less.

Admirator sconce Q

VINTAGE SIDE TABLE 🝳

VINTAGE BUST SKETCH 🝳