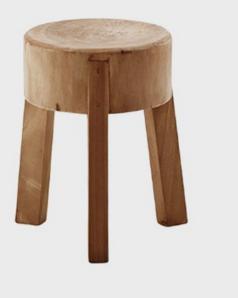

# CAST IRON BOWLS

PEBBLE BED

GRASSHOPPER, BY ANSLEY GIVHAN Q

LINEN WAFFLE WEAVE TOWELS

TURKISH TOWELS Q

ROGER STOOL

JOSEPHINE SUNBED

VINTAGE FRAMED BUST SKETCH **Q** RATTAN OUTDOOR OTTOMANS SIXTY 3-SEAT OUTDOOR SOFA