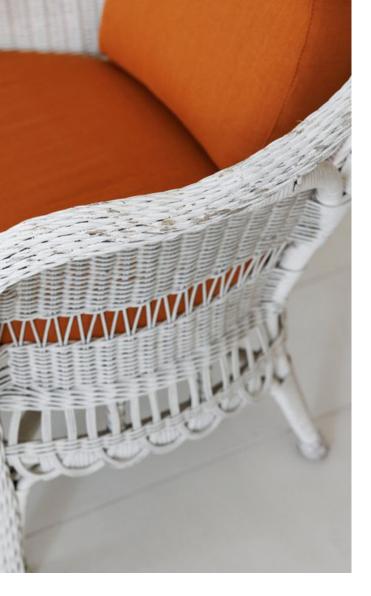

#### ADMIRATOR SCONCE, NOISETTE LARGE

ADMIRATOR SCONCE, GINGER MEDIUM

DRAPED VESSEL

DORIS SIDE TABLE

kaa table lamp, white Q

BRONZE LINEN PILLOWS

VINTAGE OIL PORTRAIT Q

PAIR OF VINTAGE WICKER CHAIRS Q