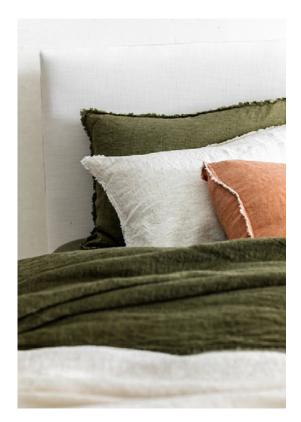

SLOPED

BROKEN FINGERS, NO. 2

HIDDEN

SHOULDERED

sage linen pillow Q

SWALLOWED Q

PARASOL PENDANT 🝳