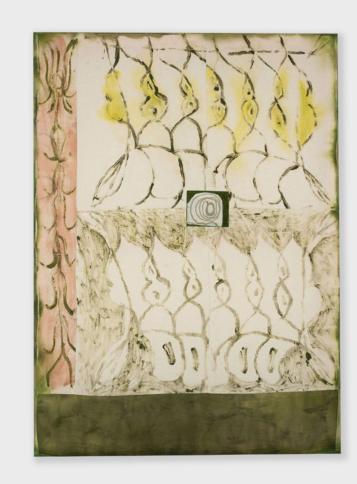

SLOPED

BROKEN FINGERS, NO. 2

HIDDEN

SHOULDERED

sage linen pillow Q

SWALLOWED Q

PARASOL PENDANT 🝳