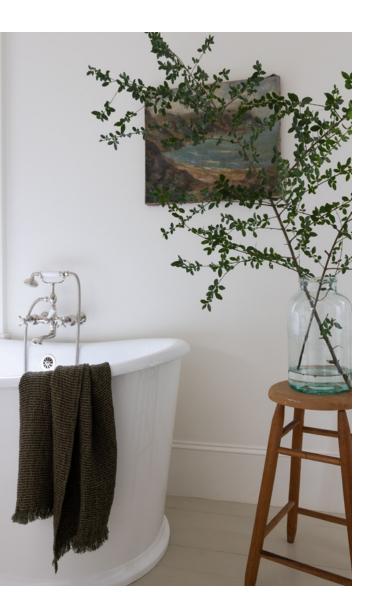

# CAST IRON BOWLS

PEBBLE BED

GRASSHOPPER, BY ANSLEY GIVHAN Q

LINEN WAFFLE WEAVE TOWELS

TURKISH TOWELS Q

ROGER STOOL

JOSEPHINE SUNBED

VINTAGE FRAMED BUST SKETCH **Q** RATTAN OUTDOOR OTTOMANS SIXTY 3-SEAT OUTDOOR SOFA