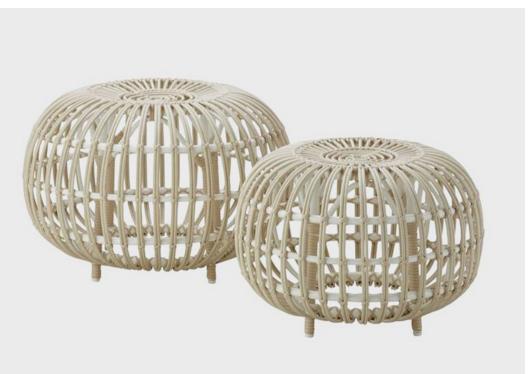

# CAST IRON BOWLS

PEBBLE BED

GRASSHOPPER, BY ANSLEY GIVHAN Q

LINEN WAFFLE WEAVE TOWELS

TURKISH TOWELS Q

ROGER STOOL

JOSEPHINE SUNBED

VINTAGE FRAMED BUST SKETCH **Q** RATTAN OUTDOOR OTTOMANS SIXTY 3-SEAT OUTDOOR SOFA