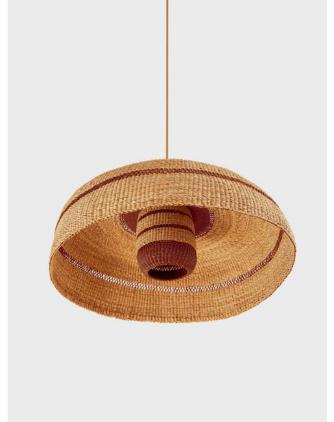

GIVHAN  ${f Q}$ 





BEAUMONT SOFA IN COGNAC LEATHER

HEARTFAST, BY ANSLEY GIVHAN 🝳

KAA FLOOR LAMP

## Kaa Table Lamps

One of the newest additions from Honoré Deco, we adore the wavy iron base and fringed raffia shade of the Kaa lamps. Inspired by the spirit of Rudyard Kipling's infamous character in The Jungle Book, this piece is more likely to delight the eye than to hypnotize. Each lamp is entirely handmade by talented craftsmen in Morocco.





KAA TABLE LAMP 🝳

KITCHEN AND TABLETOP







THE CHECK MUG VINTAGE OIL PORTRAIT **(** 



# CAST IRON BOWLS







PEBBLE BED

GRASSHOPPER, BY ANSLEY GIVHAN Q

LINEN WAFFLE WEAVE TOWELS





TURKISH TOWELS Q











ROGER STOOL

JOSEPHINE SUNBED







VINTAGE FRAMED BUST SKETCH **Q** RATTAN OUTDOOR OTTOMANS SIXTY 3-SEAT OUTDOOR SOFA







DEEPLY PENDANT WITH LANTERN, NOISETTE 👰



## COM & Designer Fabrics

We understand the importance of creative freedom. Our dedicated trade specialists are happy to assist with COM orders and fabric selections.

## Meet the Louis Sofa

Boasting clean lines and straight skirt with a modest 2" slit, the modernity of this sofa's classic silhouette relaxes when covered in a saturated, bronzy French linen by Pierre Frey. Two-over-two cushions add ease and welcome lounging of all kinds making Louis the perfect centerpiece for a living space.











VENUS VESSEL

ANTIQUE PEDESTAL TABLE 🝳

DONATO CHAIR AND A HALF





#### ADMIRATOR SCONCE, NOISETTE LARGE

ADMIRATOR SCONCE, GINGER MEDIUM







DRAPED VESSEL

DORIS SIDE TABLE

kaa table lamp, white Q



BRONZE LINEN PILLOWS



VINTAGE OIL