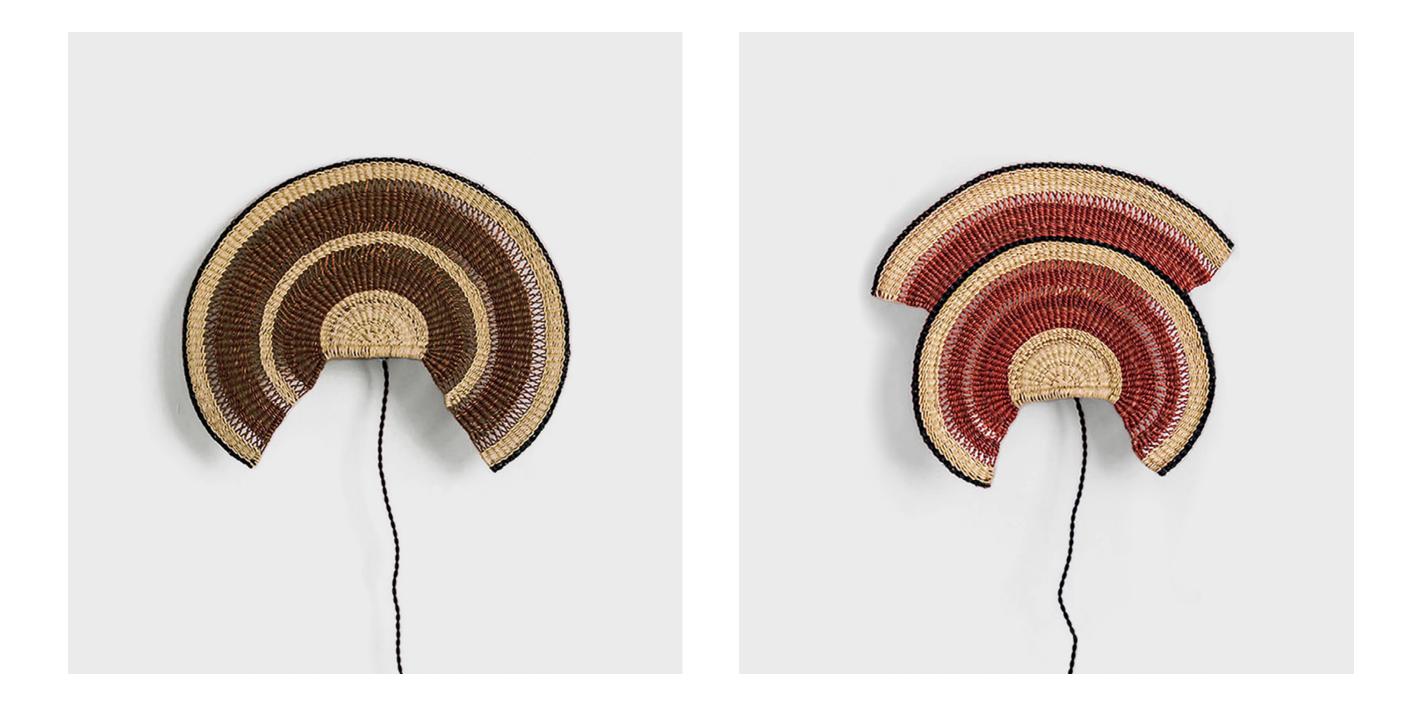

#### ADMIRATOR SCONCE, NOISETTE LARGE

ADMIRATOR SCONCE, GINGER MEDIUM

DRAPED VESSEL

DORIS SIDE TABLE

kaa table lamp, white Q

BRONZE LINEN PILLOWS

VINTAGE OIL PORTRAIT Q

PAIR OF VINTAGE WICKER CHAIRS Q