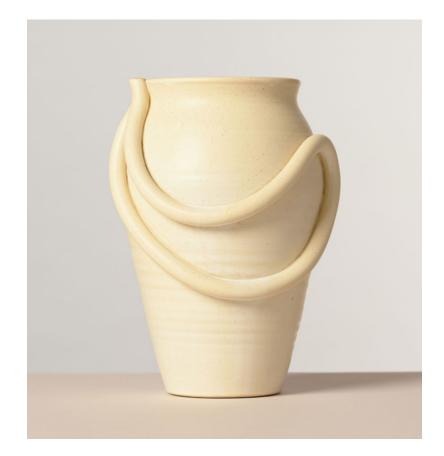

VENUS VESSEL

ANTIQUE PEDESTAL TABLE 🝳

DONATO CHAIR AND A HALF

#### ADMIRATOR SCONCE, NOISETTE LARGE

ADMIRATOR SCONCE, GINGER MEDIUM

DRAPED VESSEL

DORIS SIDE TABLE

kaa table lamp, white Q

BRONZE LINEN PILLOWS

VINTAGE OIL PORTRAIT Q

PAIR OF VINTAGE WICKER CHAIRS Q