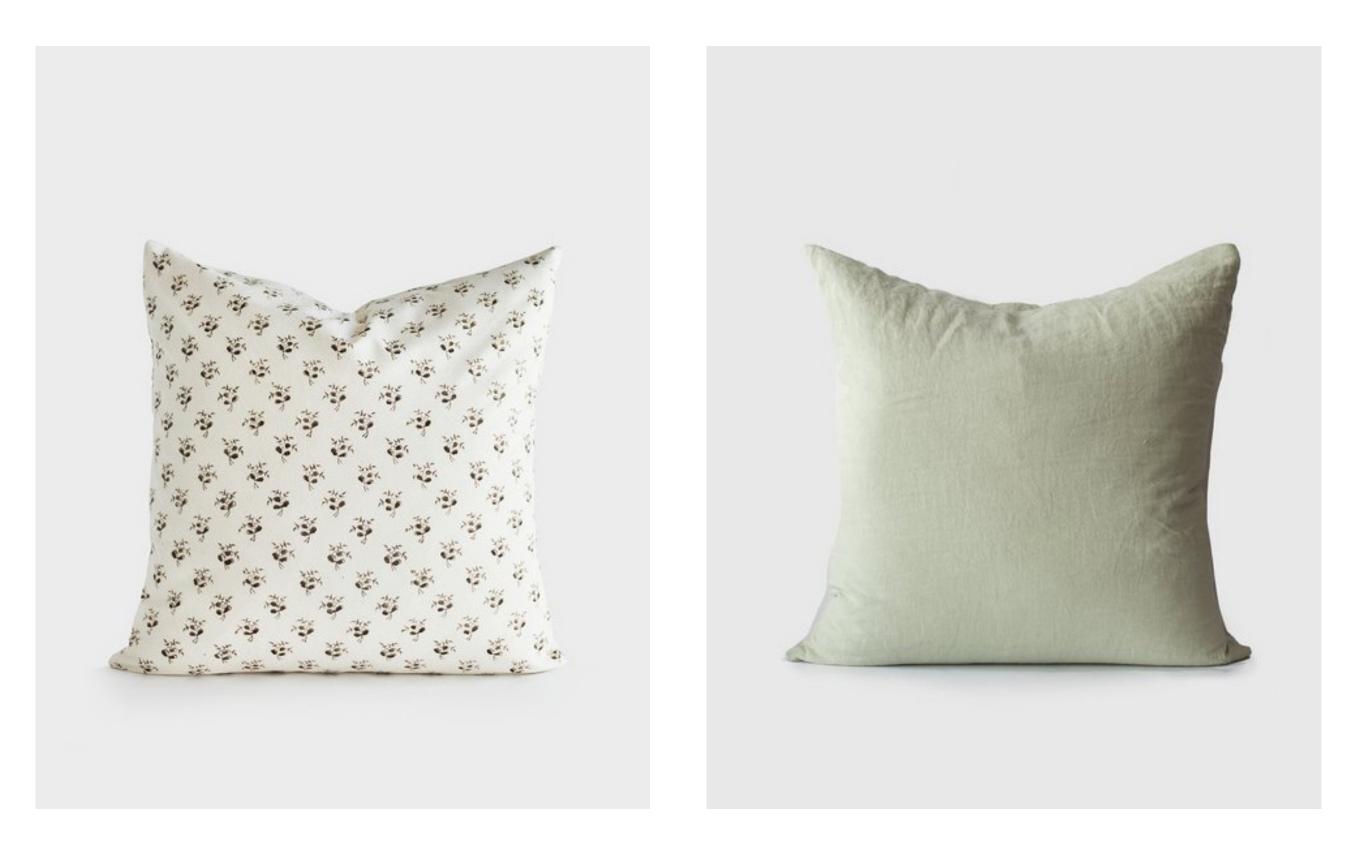

SLOPED

BROKEN FINGERS, NO. 2

HIDDEN

SHOULDERED

sage linen pillow Q

SWALLOWED Q

PARASOL PENDANT 🝳