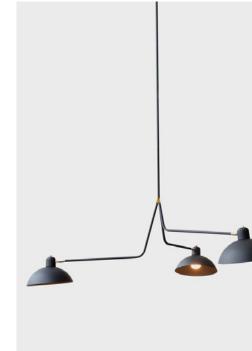

importance of creative freedom. Our dedicated trade specialists are happy to assist with COM orders and fabric selections.

## Meet the Louis Sofa

Boasting clean lines and straight skirt with a modest 2" slit, the modernity of this sofa's classic silhouette relaxes when covered in a saturated, bronzy French linen by Pierre Frey. Two-over-two cushions add ease and welcome lounging of all kinds making Louis the perfect centerpiece for a living space.











VENUS VESSEL

ANTIQUE PEDESTAL TABLE 🝳

DONATO CHAIR AND A HALF





#### ADMIRATOR SCONCE, NOISETTE LARGE

ADMIRATOR SCONCE, GINGER MEDIUM







DRAPED VESSEL

DORIS SIDE TABLE

kaa table lamp, white Q



BRONZE LINEN PILLOWS



VINTAGE OIL PORTRAIT Q

PAIR OF VINTAGE WICKER CHAIRS Q

NOTCH SIDE TABLE









SIKA



CISCO HOME



LAMBERT ET FILS

NOIR



HALE MERCANTILE

Augusta Sagnelli

Artist Spotlight



SLOPED

BROKEN FINGERS, NO. 2

HIDDEN

SHOULDERED









sage linen pillow Q

SWALLOWED Q

PARASOL PENDANT 🝳

#### Quickship Ready and Waiting

In a pinch? Our quickship program places emphasis on pieces that are in-stock and ready to ship in six weeks or less.







Admirator sconce Q

VINTAGE SIDE TABLE 🝳



VINTAGE BUST SKETCH 🝳

KAA TABLE LAMP Q





XL KAA CANDLESTICK Q