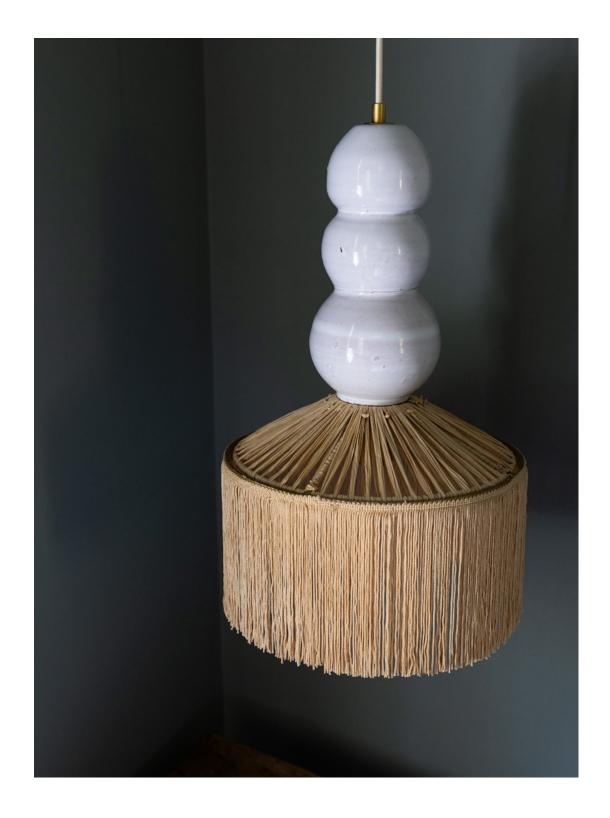

nique in their design, let us help you create the perfect heirloom piece for your next project.









SWALLOWED, BY ANSLEY GIVHAN  ${f Q}$ 





BEAUMONT SOFA IN COGNAC LEATHER

HEARTFAST, BY ANSLEY GIVHAN 🝳

KAA FLOOR LAMP

## Kaa Table Lamps

One of the newest additions from Honoré Deco, we adore the wavy iron base and fringed raffia shade of the Kaa lamps. Inspired by the spirit of Rudyard Kipling's infamous character in The Jungle Book, this piece is more likely to delight the eye than to hypnotize. Each lamp is entirely handmade by talented craftsmen in Morocco.





KAA TABLE LAMP 🝳

KITCHEN AND TABLETOP







THE CHECK MUG VINTAGE OIL PORTRAIT **(** 



# CAST IRON BOWLS







PEBBLE BED

GRASSHOPPER, BY ANSLEY GIVHAN Q

LINEN WAFFLE WEAVE TOWELS





TURKISH TOWELS Q











ROGER STOOL

JOSEPHINE SUNBED







VINTAGE FRAMED BUST SKETCH **Q** RATTAN OUTDOOR OTTOMANS SIXTY 3-SEAT OUTDOOR SOFA







DEEPLY PENDANT WITH LANTERN, NOISETTE 👰



## COM & Designer Fabrics

We understand the importance of creative freedom. Our dedicated trade specialists are happy to assist with COM orders and fabric selections.

## Meet the Louis Sofa

Boasting clean lines and straight skirt with a modest 2" slit, the modernity of this sofa's classic silhouette relaxes when covered in a saturated, bronzy French linen by Pierre Frey. Two-over-two cushions add ease and welcome lounging of all kinds making Louis the perfect centerpiece for a living space.











VENUS VESSEL

ANTIQUE PEDESTAL TABLE 🝳

DONATO CHAIR AND A HALF





#### ADMIRATOR SCONCE, NOISETTE LARGE

ADMIRATOR