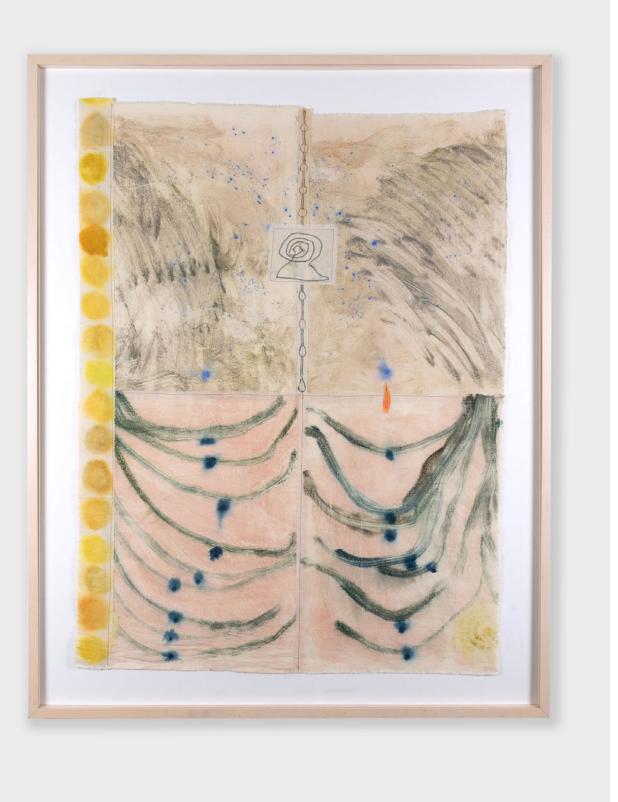

This summer brings a collection of multimedia works by New Orleans-based artist Ansley Givhan playing the perfect partner to whimsical lighting by Honoré Deco.

SWALLOWED, BY ANSLEY GIVHAN  ${f Q}$ 

BEAUMONT SOFA IN COGNAC LEATHER

HEARTFAST, BY ANSLEY GIVHAN 🝳

KAA FLOOR LAMP