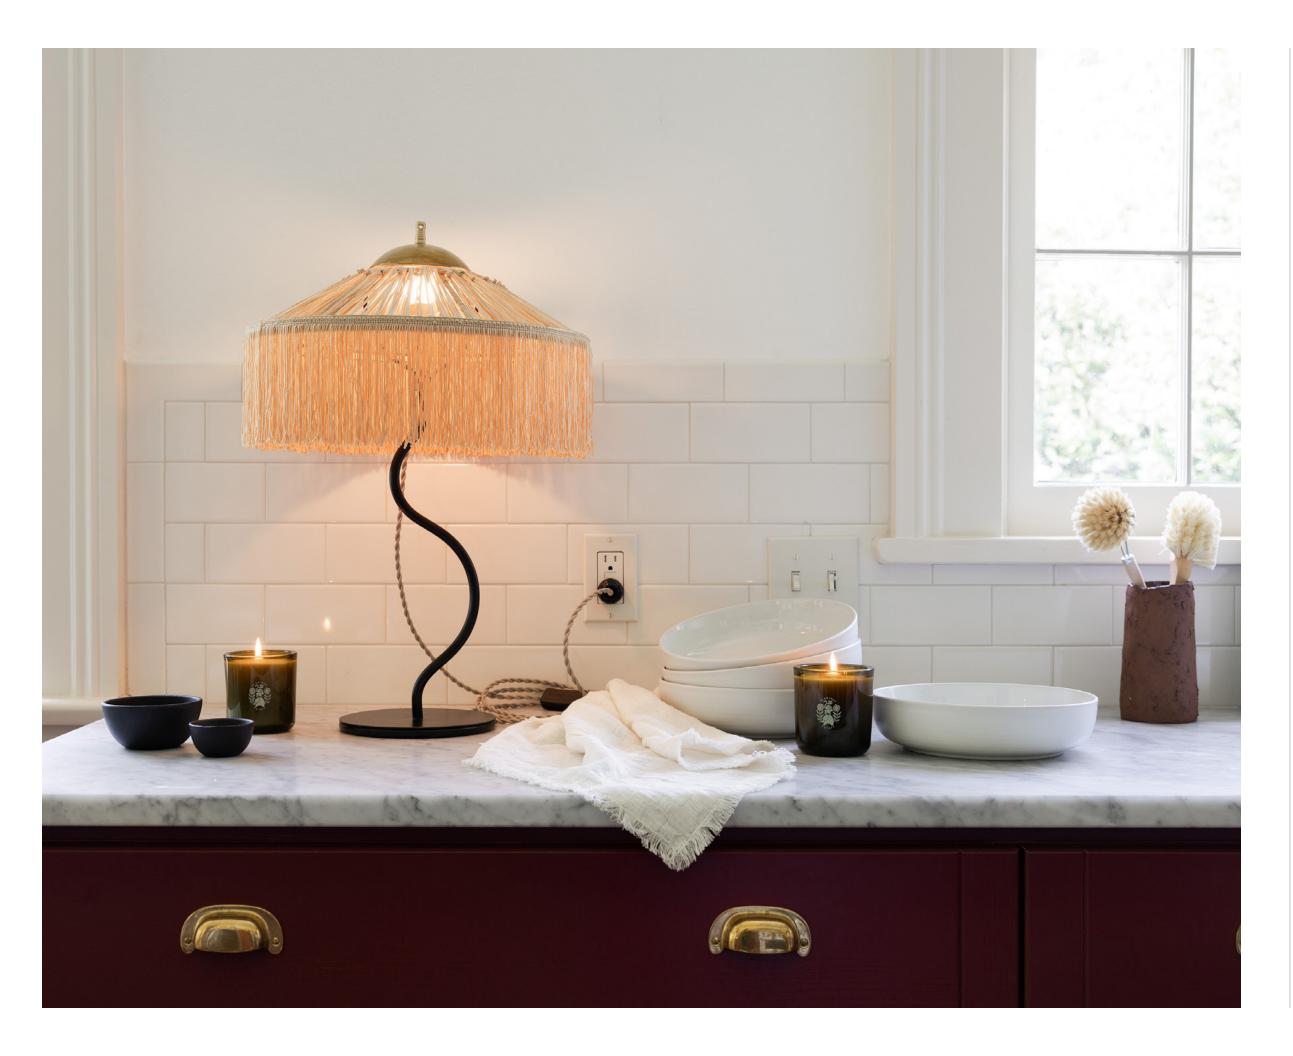

## Kaa Table Lamps

One of the newest additions from Honoré Deco, we adore the wavy iron base and fringed raffia shade of the Kaa lamps. Inspired by the spirit of Rudyard Kipling's infamous character in The Jungle Book, this piece is more likely to delight the eye than to hypnotize. Each lamp is entirely handmade by talented craftsmen in Morocco.

KAA TABLE LAMP 🝳

KITCHEN AND TABLETOP

THE CHECK MUG VINTAGE OIL PORTRAIT **(** 