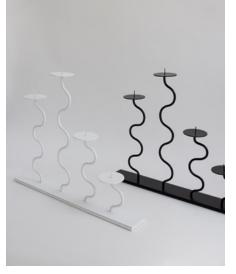

living space.











VENUS VESSEL

ANTIQUE PEDESTAL TABLE 🝳

DONATO CHAIR AND A HALF





#### ADMIRATOR SCONCE, NOISETTE LARGE

ADMIRATOR SCONCE, GINGER MEDIUM







DRAPED VESSEL

DORIS SIDE TABLE

kaa table lamp, white Q



BRONZE LINEN PILLOWS



VINTAGE OIL PORTRAIT Q

PAIR OF VINTAGE WICKER CHAIRS Q

NOTCH SIDE TABLE









SIKA



CISCO HOME



LAMBERT ET FILS

NOIR



HALE MERCANTILE

Augusta Sagnelli

Artist Spotlight



SLOPED

BROKEN FINGERS, NO. 2

HIDDEN

SHOULDERED









sage linen pillow Q

SWALLOWED Q

PARASOL PENDANT 🝳

#### Quickship Ready and Waiting

In a pinch? Our quickship program places emphasis on pieces that are in-stock and ready to ship in six weeks or less.







Admirator sconce Q

VINTAGE SIDE TABLE 🝳



VINTAGE BUST SKETCH 🝳

KAA TABLE LAMP Q





XL KAA CANDLESTICK Q