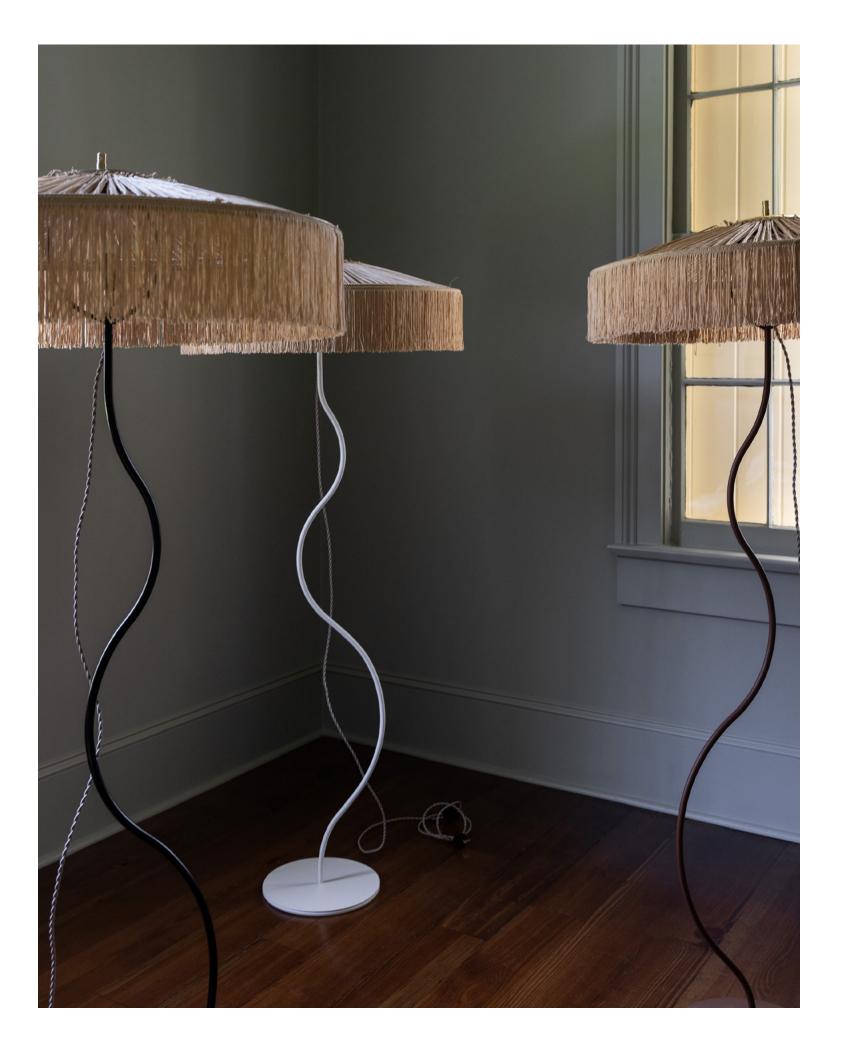

## Kaa Table Lamps

One of the newest additions from Honoré Deco, we adore the wavy iron base and fringed raffia shade of the Kaa lamps. Inspired by the spirit of Rudyard Kipling's infamous character in The Jungle Book, this piece is more likely to delight the eye than to hypnotize. Each lamp is entirely handmade by talented craftsmen in Morocco.

KAA TABLE LAMP Q

XL KAA CANDLESTICK Q