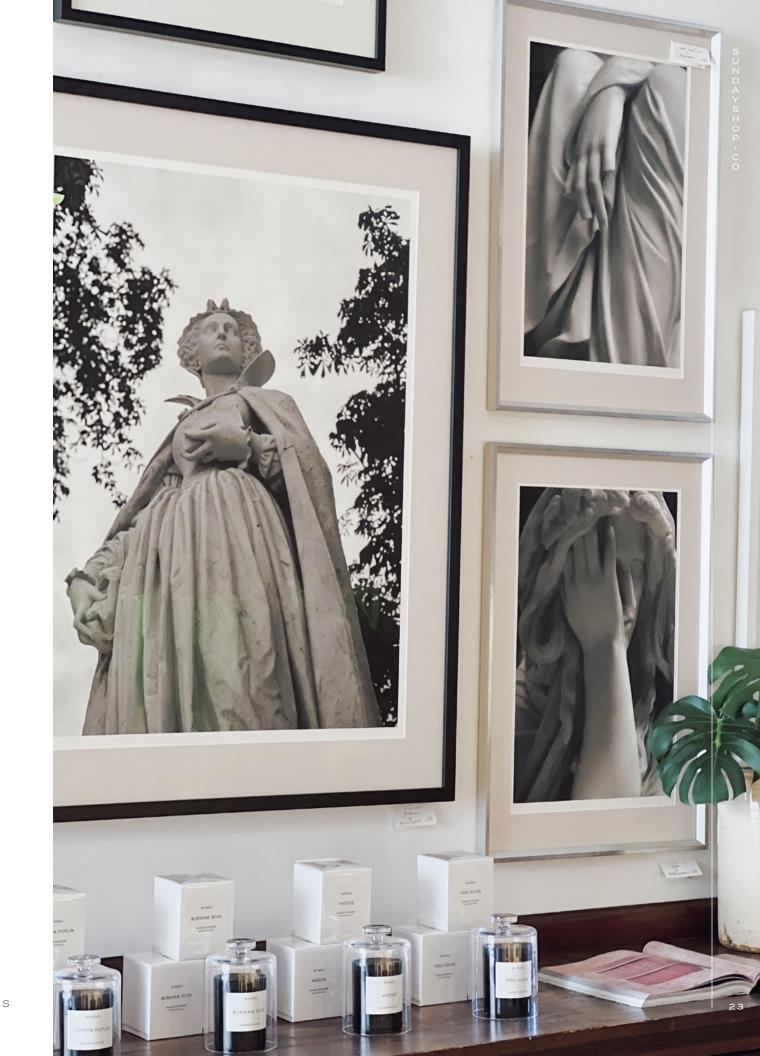

SLOPED

BROKEN FINGERS, NO. 2

HIDDEN

SHOULDERED

sage linen pillow Q

SWALLOWED Q

PARASOL PENDANT 🝳