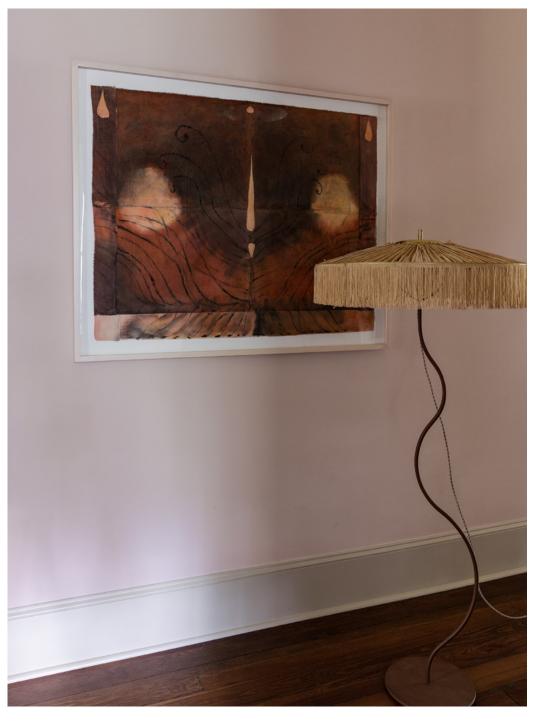

This summer brings a collection of multimedia works by New Orleans-based artist Ansley Givhan playing the perfect partner to whimsical lighting by Honoré Deco.

SWALLOWED, BY ANSLEY GIVHAN  ${f Q}$ 

BEAUMONT SOFA IN COGNAC LEATHER

HEARTFAST, BY ANSLEY GIVHAN 🝳

KAA FLOOR LAMP

## Kaa Table Lamps

One of the newest additions from Honoré Deco, we adore the wavy iron base and fringed raffia shade of the Kaa lamps. Inspired by the spirit of Rudyard Kipling's infamous character in The Jungle Book, this piece is more likely to delight the eye than to hypnotize. Each lamp is entirely handmade by talented craftsmen in Morocco.