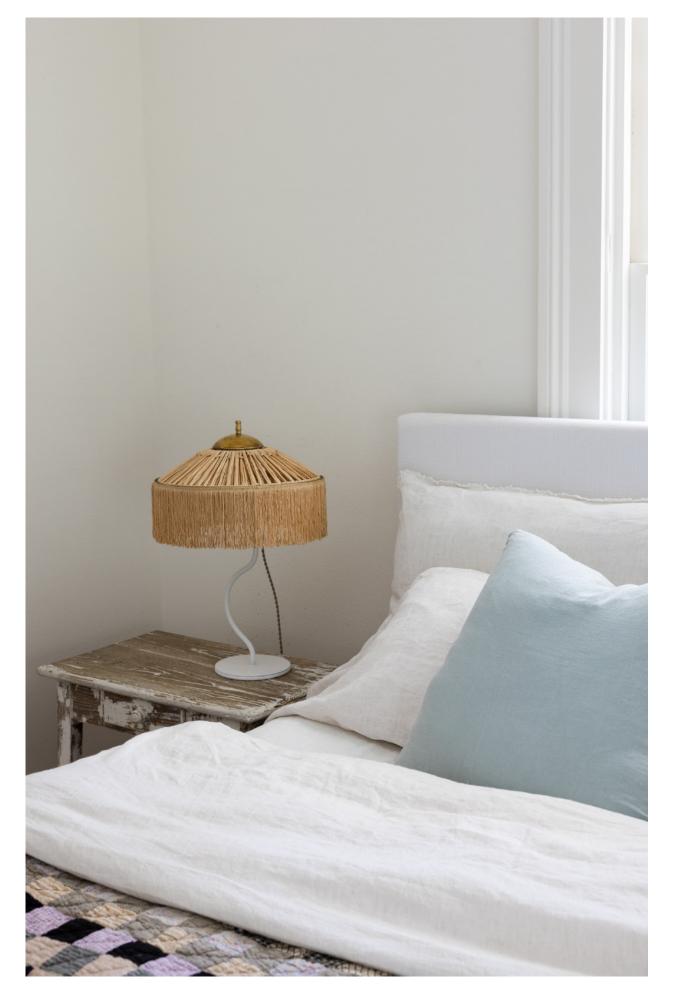

## Kaa Table Lamps

One of the newest additions from Honoré Deco, we adore the wavy iron base and fringed raffia shade of the Kaa lamps. Inspired by the spirit of Rudyard Kipling's infamous character in The Jungle Book, this piece is more likely to delight the eye than to hypnotize. Each lamp is entirely handmade by talented craftsmen in Morocco.

KAA TABLE LAMP 🝳

KITCHEN AND TABLETOP

THE CHECK MUG VINTAGE OIL PORTRAIT **(** 