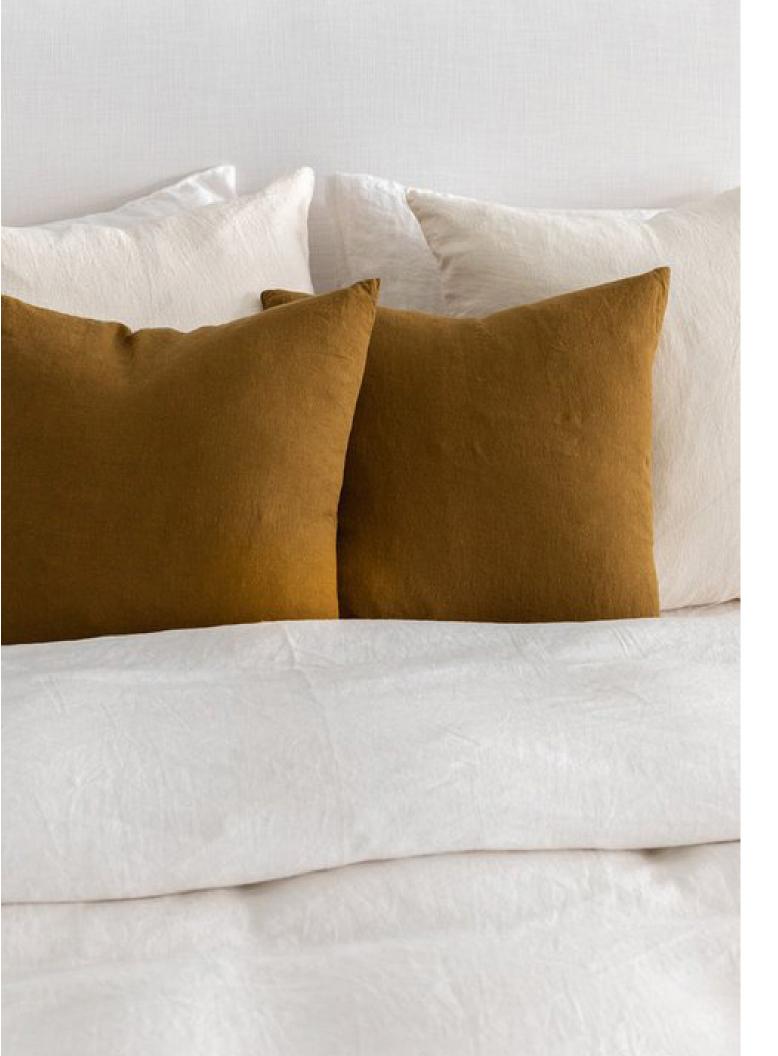

#### ADMIRATOR SCONCE, NOISETTE LARGE

ADMIRATOR SCONCE, GINGER MEDIUM

DRAPED VESSEL

DORIS SIDE TABLE

kaa table lamp, white Q

BRONZE LINEN PILLOWS

VINTAGE OIL PORTRAIT Q

PAIR OF VINTAGE WICKER CHAIRS Q