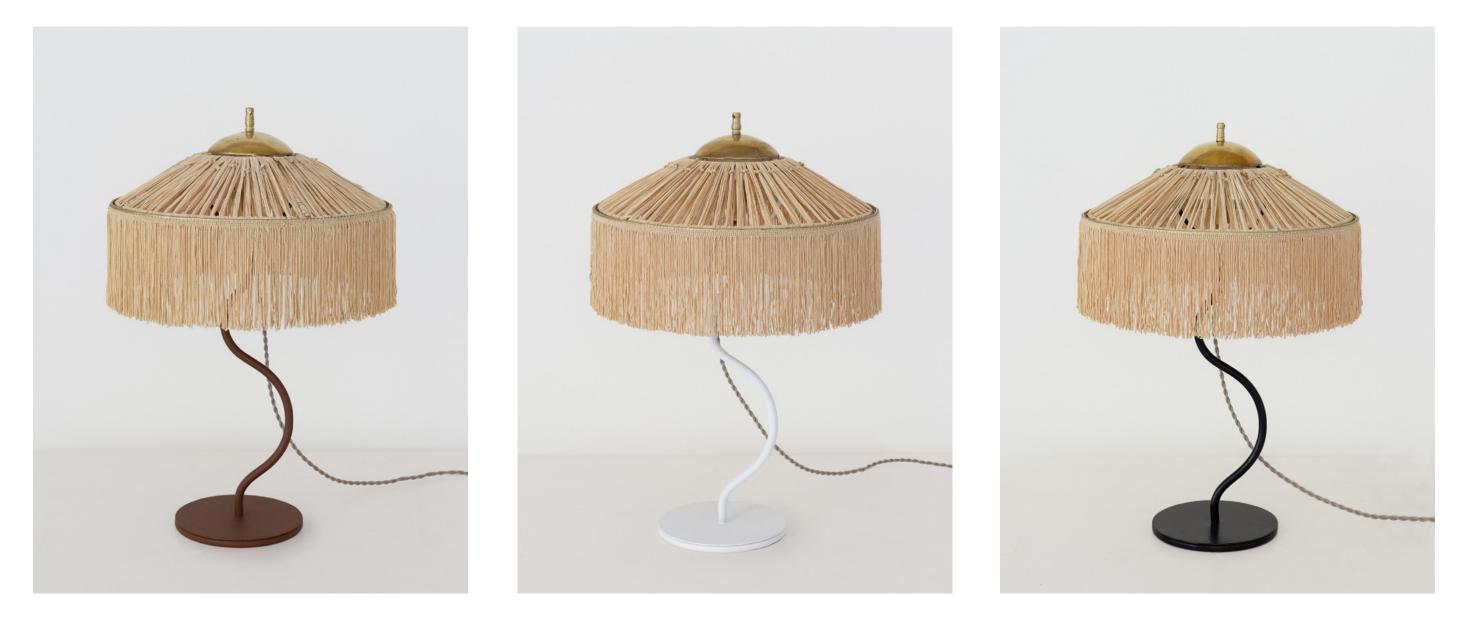

## Kaa Table Lamps

One of the newest additions from Honoré Deco, we adore the wavy iron base and fringed raffia shade of the Kaa lamps. Inspired by the spirit of Rudyard Kipling's infamous character in The Jungle Book, this piece is more likely to delight the eye than to hypnotize. Each lamp is entirely handmade by talented craftsmen in Morocco.

KAA TABLE LAMP 🝳

KITCHEN AND TABLETOP

THE CHECK MUG VINTAGE OIL PORTRAIT **(** 

#### ADMIRATOR SCONCE, NOISETTE LARGE

ADMIRATOR SCONCE, GINGER MEDIUM

DRAPED VESSEL

DORIS SIDE TABLE

kaa table lamp, white Q

BRONZE LINEN PILLOWS

VINTAGE OIL PORTRAIT Q

PAIR OF VINTAGE WICKER CHAIRS Q

KAA TABLE LAMP Q

XL KAA CANDLESTICK Q