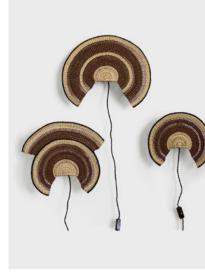

#### ADMIRATOR SCONCE, NOISETTE LARGE

ADMIRATOR SCONCE, GINGER MEDIUM

DRAPED VESSEL

DORIS SIDE TABLE

kaa table lamp, white Q

BRONZE LINEN PILLOWS

VINTAGE OIL PORTRAIT Q

PAIR OF VINTAGE WICKER CHAIRS Q