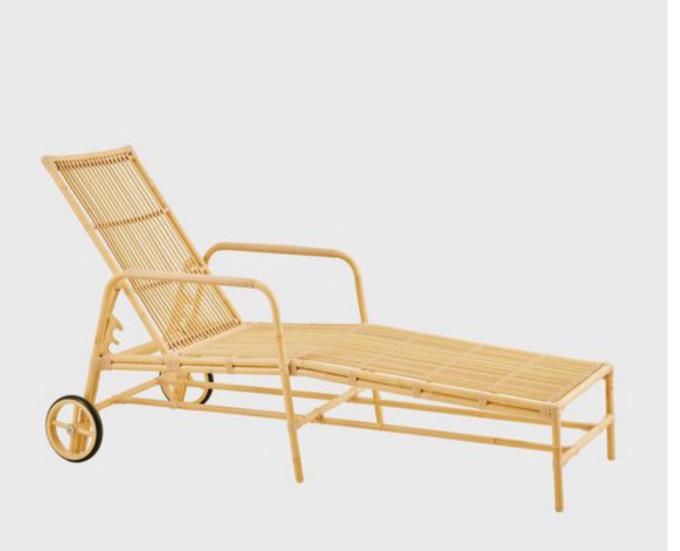

# CAST IRON BOWLS

PEBBLE BED

GRASSHOPPER, BY ANSLEY GIVHAN Q

LINEN WAFFLE WEAVE TOWELS

TURKISH TOWELS Q

ROGER STOOL

JOSEPHINE SUNBED

VINTAGE FRAMED BUST SKETCH **Q** RATTAN OUTDOOR OTTOMANS SIXTY 3-SEAT OUTDOOR SOFA