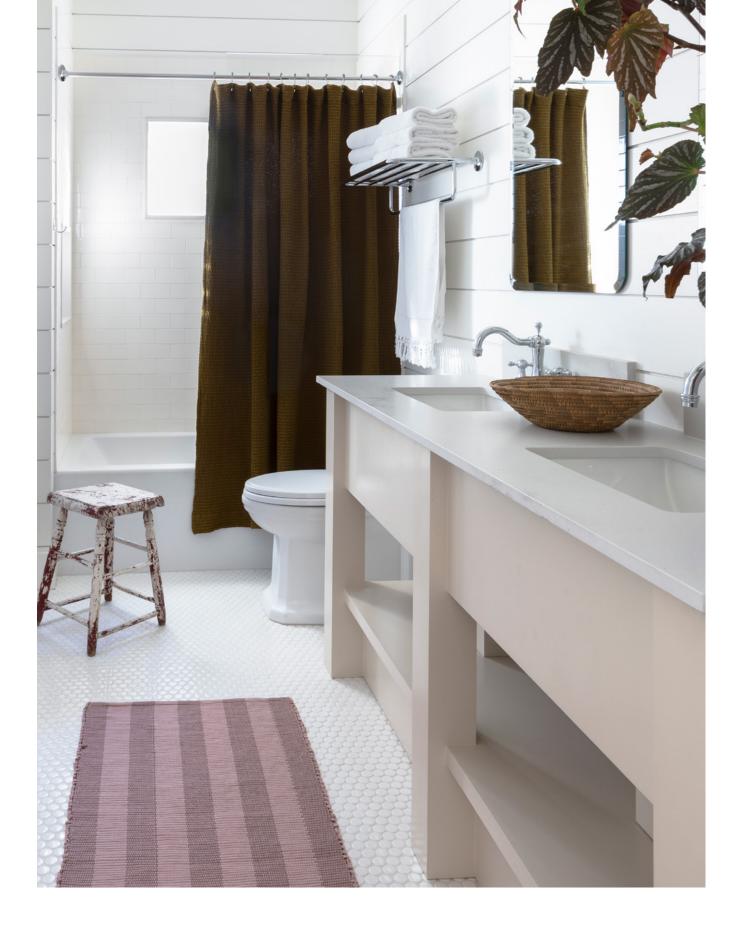

Playing on classic coastal finishes, found objects with no shortage of character and charm mingle with unusual suspects. Burnt orange and blush meld for a space that feels bright, boasting a familiar ease that welcomes late mornings and afternoon naps.