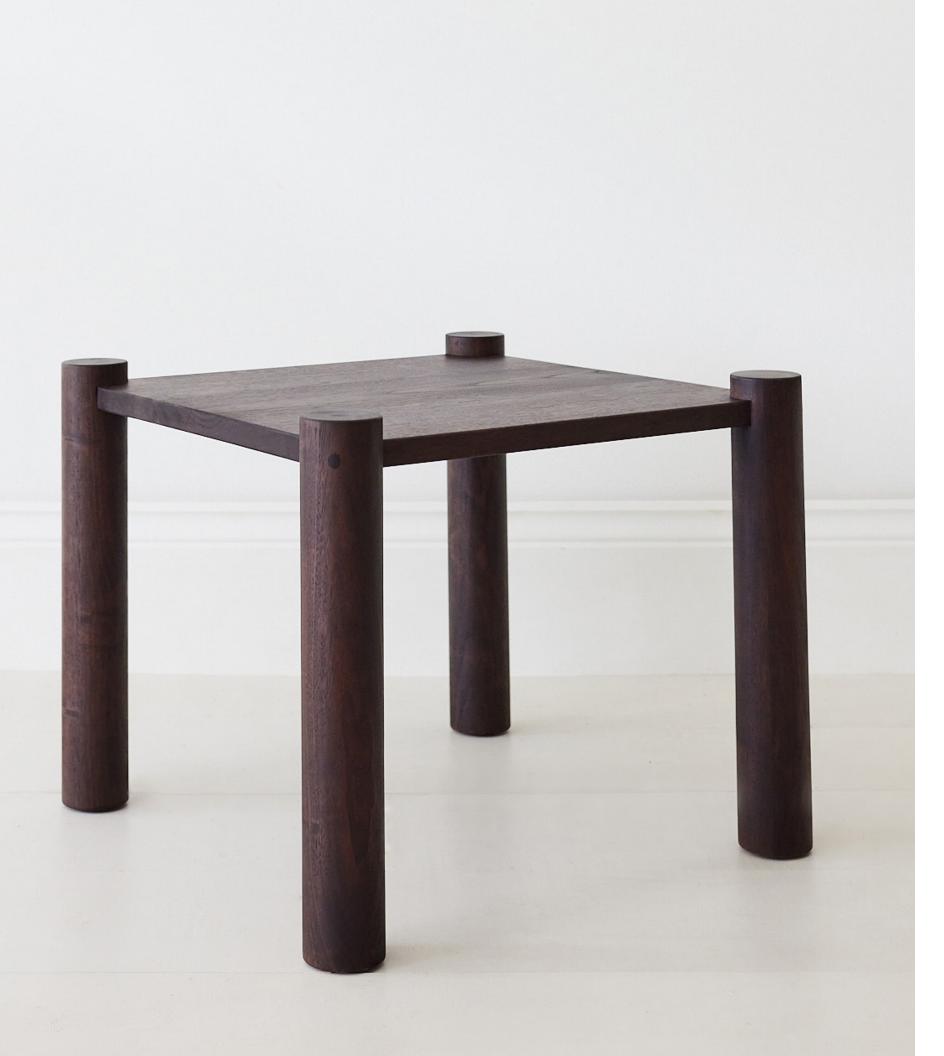

# Sunday (work)Shop

The Doris Table

Elegant simplicity meets playful proportions in the Doris table. Oversized peg legs rise to catch a thin tabletop in beautiful joinery. Scaled for use as the perfect side table alongside a deep sofa, this versatile and down-to-earth table is easily at home in both modern and traditional settings.