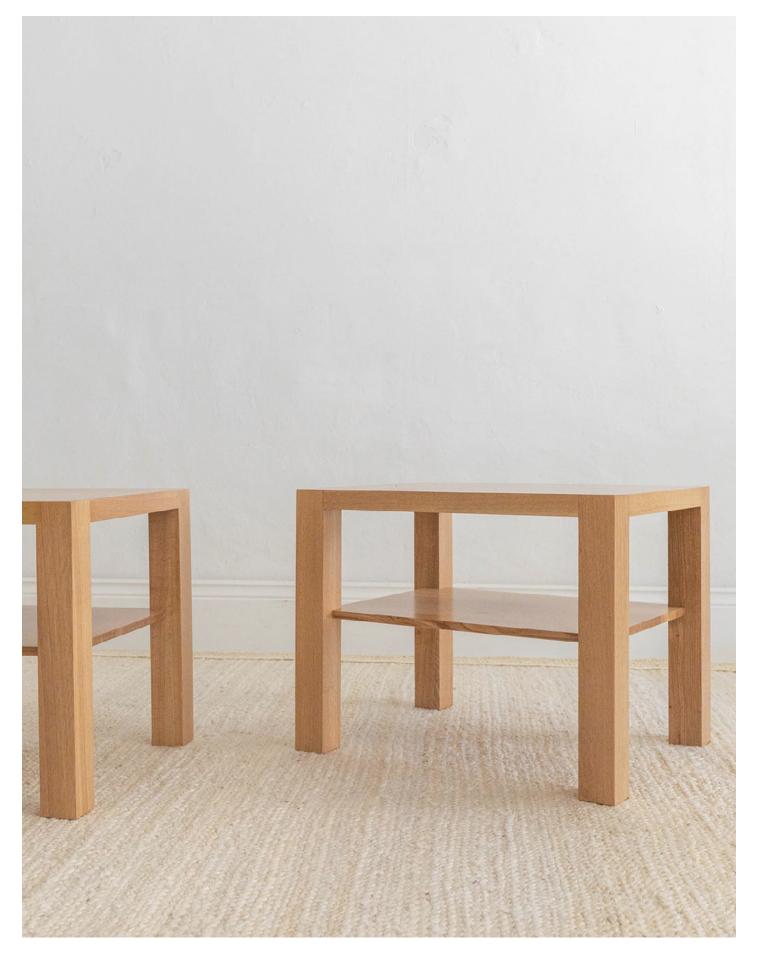

# Sunday (work)Shop

The Doris Table

Elegant simplicity meets playful proportions in the Doris table. Oversized peg legs rise to catch a thin tabletop in beautiful joinery. Scaled for use as the perfect side table alongside a deep sofa, this versatile and down-to-earth table is easily at home in both modern and traditional settings.