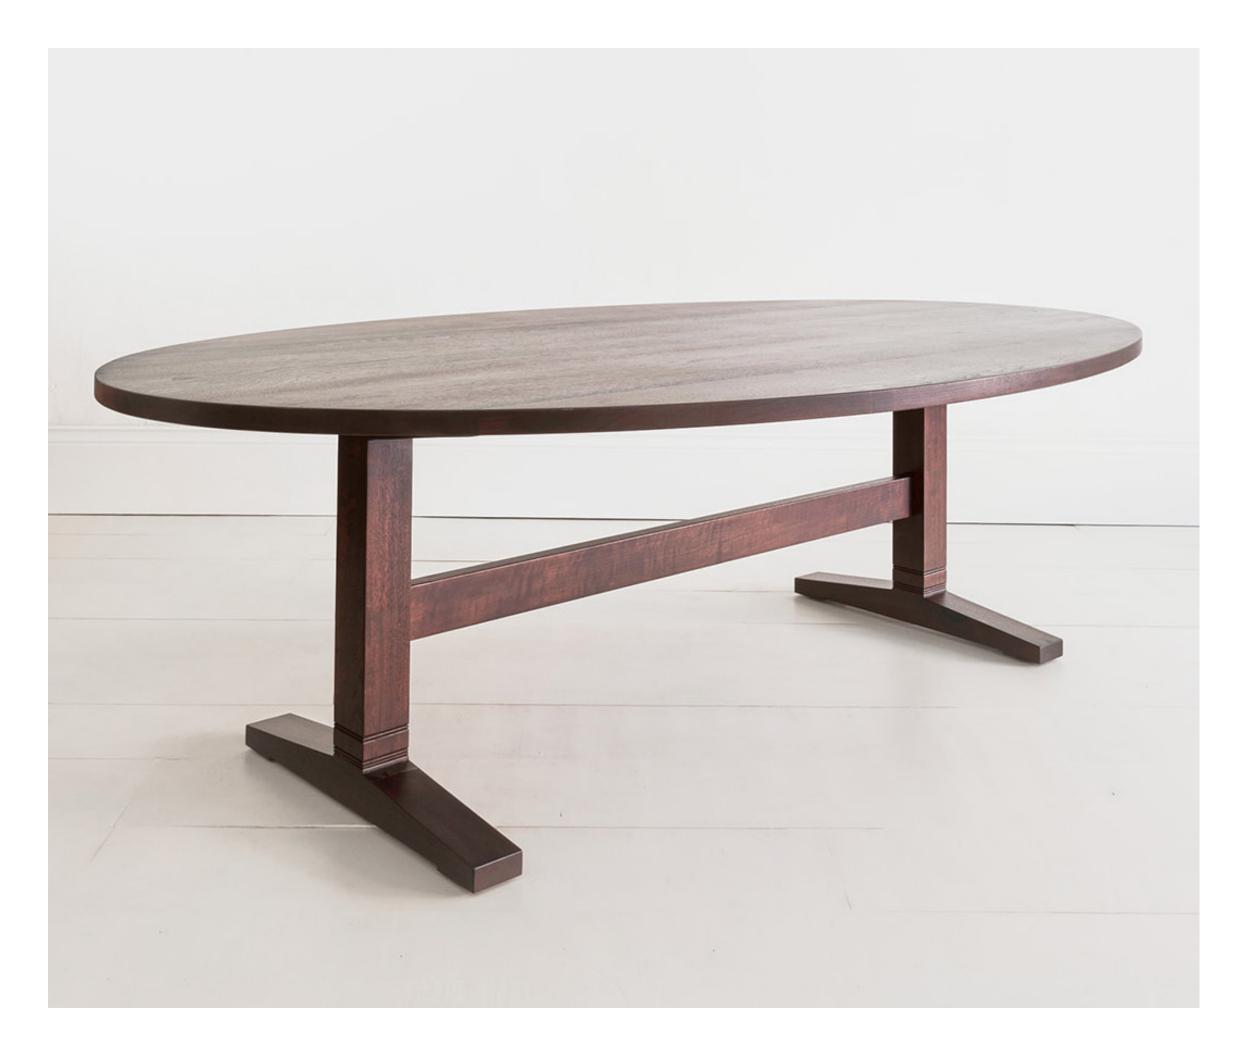

# Sunday (work)Shop

The Doris Table

Elegant simplicity meets playful proportions in the Doris table. Oversized peg legs rise to catch a thin tabletop in beautiful joinery. Scaled for use as the perfect side table alongside a deep sofa, this versatile and down-to-earth table is easily at home in both modern and traditional settings.