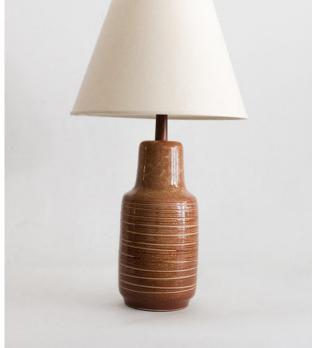

GRANDMA'S FRUIT BOWL 🝳

CHANGING OF THE GUARD Q

S U Z D A Y S H O P · C O

ella mirror Q

FARM TABLE WITH DRAWER Q

GLAZED POTTERY MARTZ LAMP Q

AFRICA DESK

HOURGLASS SIDE TABLE