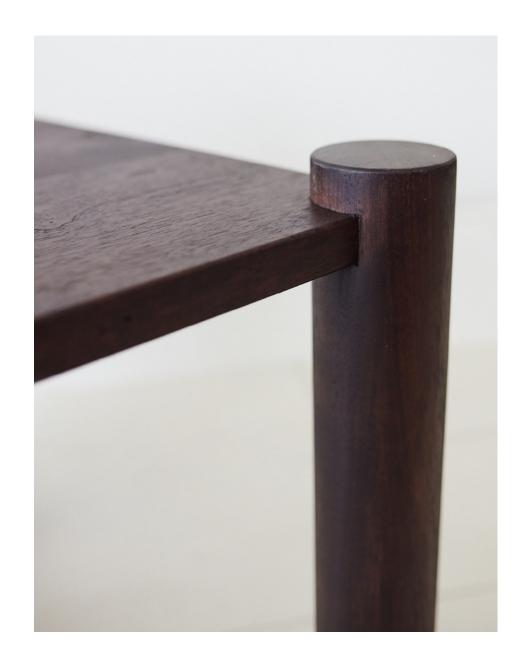

# Sunday (work)Shop

The Doris Table

Elegant simplicity meets playful proportions in the Doris table. Oversized peg legs rise to catch a thin tabletop in beautiful joinery. Scaled for use as the perfect side table alongside a deep sofa, this versatile and down-to-earth table is easily at home in both modern and traditional settings.