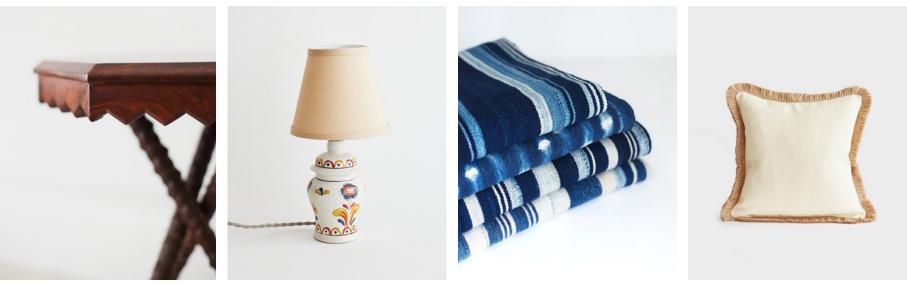

# Sunday (work)Shop

The Doris Table

Elegant simplicity meets playful proportions in the Doris table. Oversized peg legs rise to catch a thin tabletop in beautiful joinery. Scaled for use as the perfect side table alongside a deep sofa, this versatile and down-to-earth table is easily at home in both modern and traditional settings.