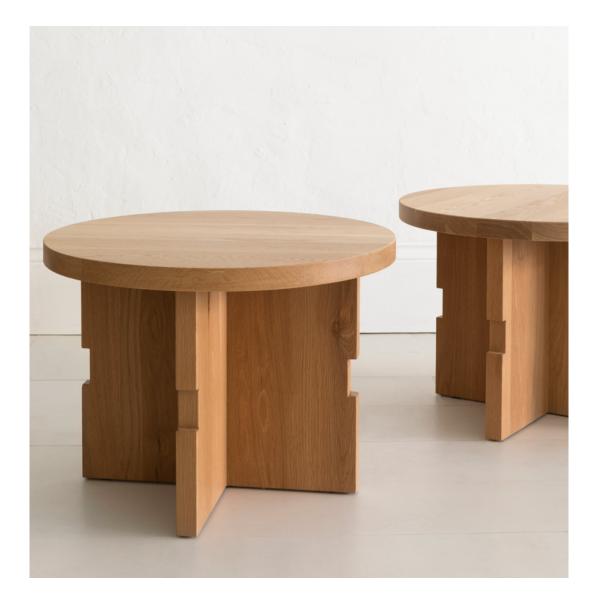

NOTCH SIDE TABLE
VISTA SECTIONAL

VINTAGE TURKISH RUGS Q

WOVEN POUF Q

- KENTE CLOTH PILLOW Q
- ORGANIC DINNERWARE Q
- VINTAGE CERAMIC PAMPAS LAMP Q
  - VINTAGE ART Q

SNAKE VESSEL Q

PARC FLOOR LAMP