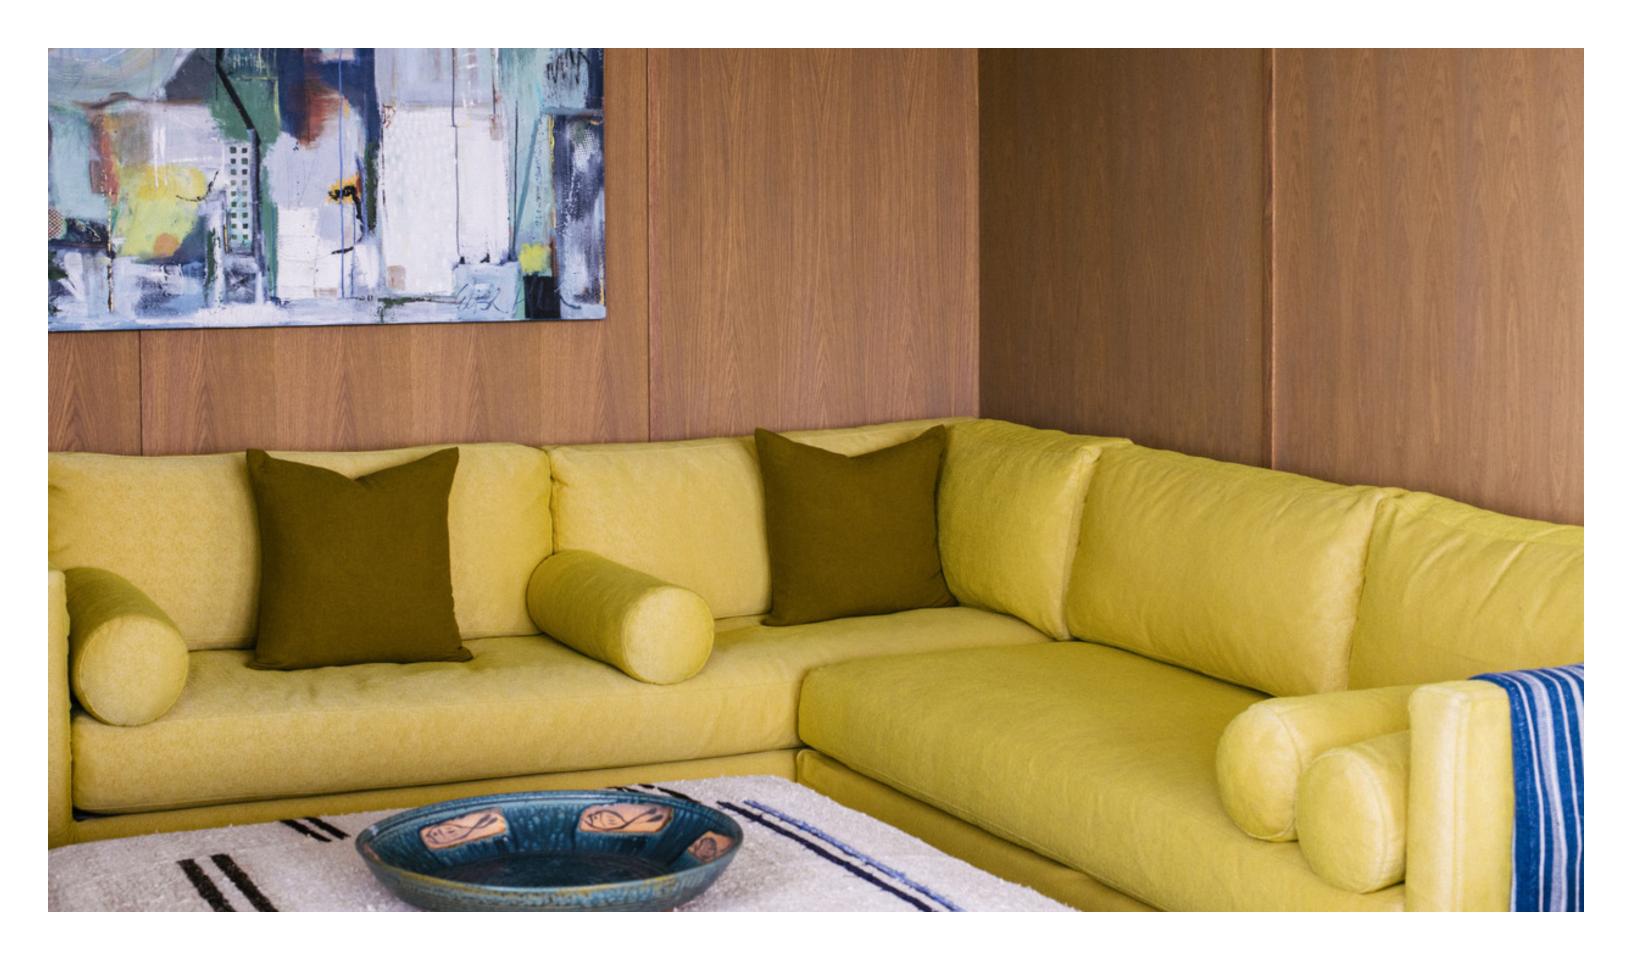

## Golden Hour

Evocative of vibrant 1970s coastlines along the Mediterranean, we're smitten with the paired-back Riviera glamour of this Gulf Coast vacation home. East Coast tradition meets Slim Aarons' Capri in the warm wood paneling and saturated color palette, making for a chic take on the seaside summer home.

NOTCH SIDE TABLE
VISTA SECTIONAL

VINTAGE TURKISH RUGS Q

WOVEN POUF Q

- KENTE CLOTH PILLOW Q
- ORGANIC DINNERWARE Q
- VINTAGE CERAMIC PAMPAS LAMP Q
  - VINTAGE ART Q

SNAKE VESSEL Q

PARC FLOOR LAMP