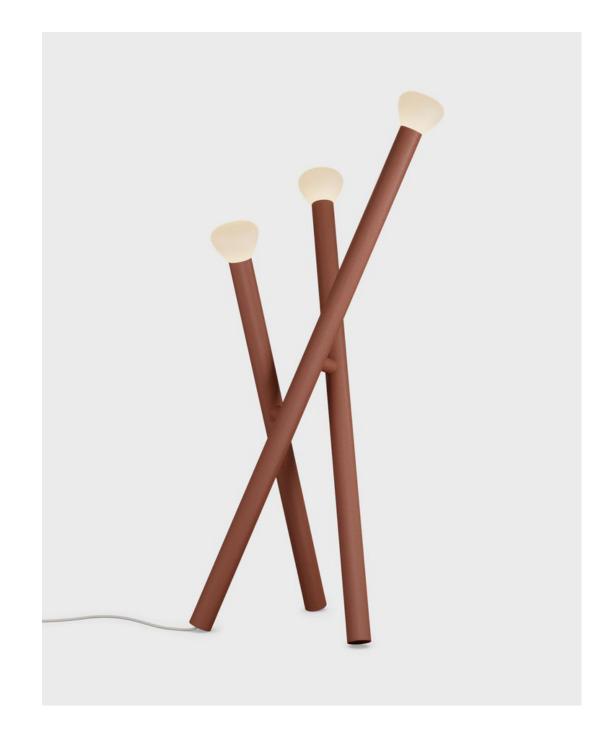

NOTCH SIDE TABLE
VISTA SECTIONAL

VINTAGE TURKISH RUGS Q

WOVEN POUF Q

- KENTE CLOTH PILLOW Q
- ORGANIC DINNERWARE Q
- VINTAGE CERAMIC PAMPAS LAMP Q
  - VINTAGE ART Q

SNAKE VESSEL Q

PARC FLOOR LAMP