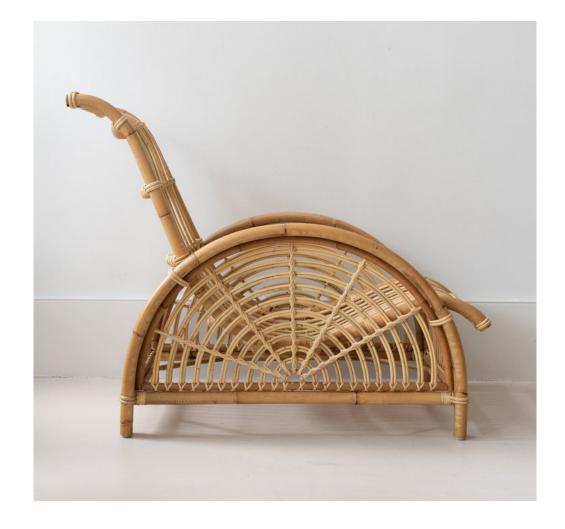

NOTCH SIDE TABLE
VISTA SECTIONAL

VINTAGE TURKISH RUGS Q

WOVEN POUF Q

- KENTE CLOTH PILLOW Q
- ORGANIC DINNERWARE Q
- VINTAGE CERAMIC PAMPAS LAMP Q
  - VINTAGE ART Q

SNAKE VESSEL Q

PARC FLOOR LAMP