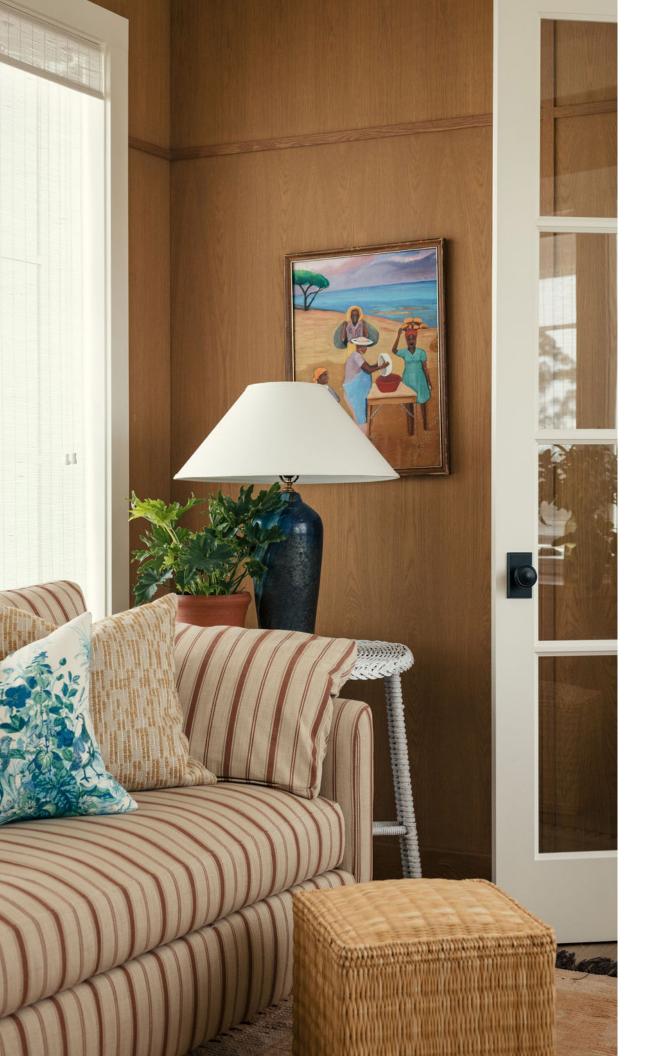

## Golden Hour

Evocative of vibrant 1970s coastlines along the Mediterranean, we're smitten with the paired-back Riviera glamour of this Gulf Coast vacation home. East Coast tradition meets Slim Aarons' Capri in the warm wood paneling and saturated color palette, making for a chic take on the seaside summer home.