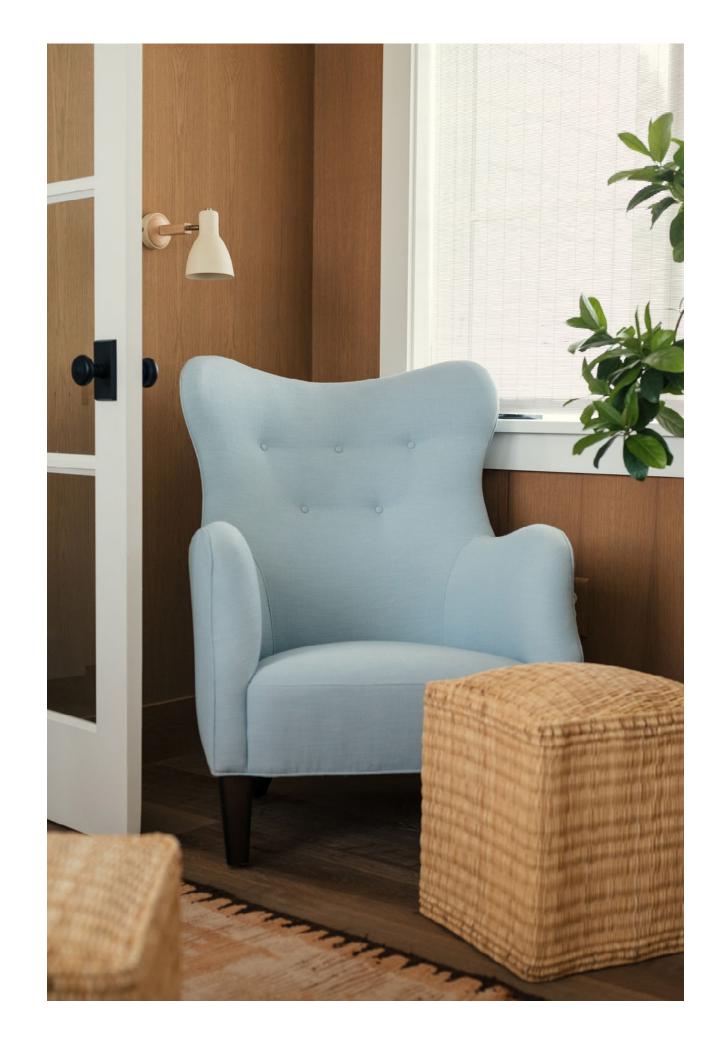

## Golden Hour

Evocative of vibrant 1970s coastlines along the Mediterranean, we're smitten with the paired-back Riviera glamour of this Gulf Coast vacation home. East Coast tradition meets Slim Aarons' Capri in the warm wood paneling and saturated color palette, making for a chic take on the seaside summer home.

## Custom Upholstery

Benchmade by Skilled Craftsman in Los Angeles

Made by hand from start to finish with the highest standard of sustainable practice, the pieces in our custom upholstery collection have the attention to detail that only decades-long experience can bring. Both custom sizes and leg finishes are available with an array of designer-curated fabrics to choose from—and, of course, COM is always welcome.