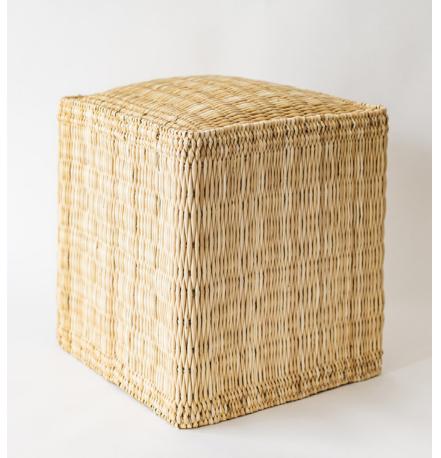

NOTCH SIDE TABLE
VISTA SECTIONAL

VINTAGE TURKISH RUGS Q

WOVEN POUF Q

- KENTE CLOTH PILLOW Q
- ORGANIC DINNERWARE Q
- VINTAGE CERAMIC PAMPAS LAMP Q
  - VINTAGE ART Q

SNAKE VESSEL Q

PARC FLOOR LAMP

ANTIQUE PIANO STOOL Q

ANTIQUE PINE PEDESTAL Q

ANTIQUE SIDE TABLE Q

WOVEN POUF Q

BLUE CHEST OF DRAWERS Q LADDERBACK CHAIRS Q

FRENCH TERRA COTTA JARS Q