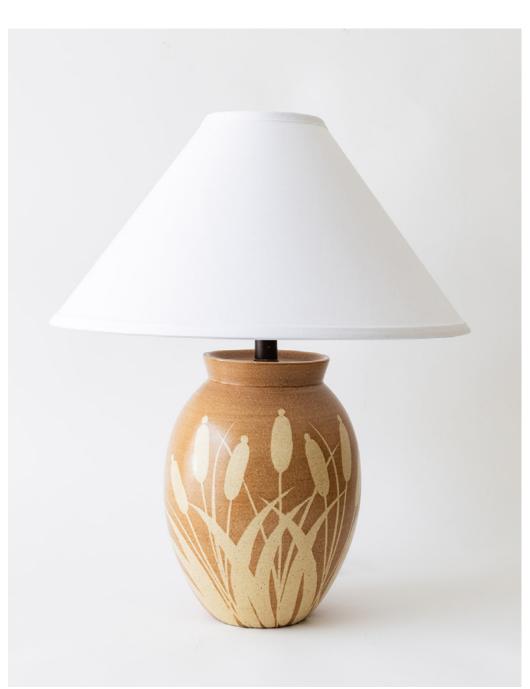

NOTCH SIDE TABLE
VISTA SECTIONAL

VINTAGE TURKISH RUGS Q

WOVEN POUF Q

- KENTE CLOTH PILLOW Q
- ORGANIC DINNERWARE Q
- VINTAGE CERAMIC PAMPAS LAMP Q
  - VINTAGE ART Q

SNAKE VESSEL Q

PARC FLOOR LAMP