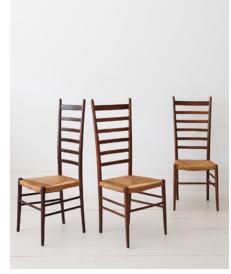

ANTIQUE PIANO STOOL Q

ANTIQUE PINE PEDESTAL Q

ANTIQUE SIDE TABLE Q

WOVEN POUF Q

BLUE CHEST OF DRAWERS Q LADDERBACK CHAIRS Q

FRENCH TERRA COTTA JARS Q