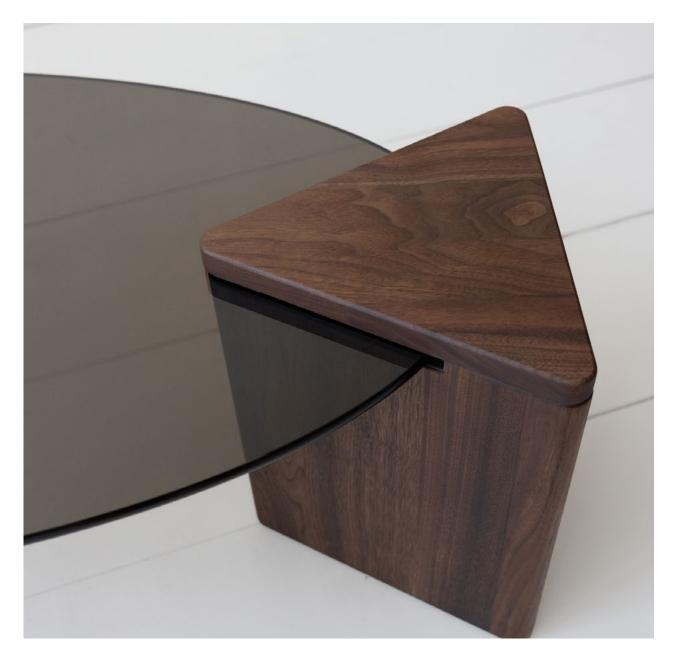

## Introducing the Simone Coffee Table

Sculptural and sleek, the distinctive silhouette of the Simone Coffee Table is rooted in the bold lines of Italian Modernism. Smoked glass is suspended between geometric walnut pillars to create a playful intersection of shape and material.