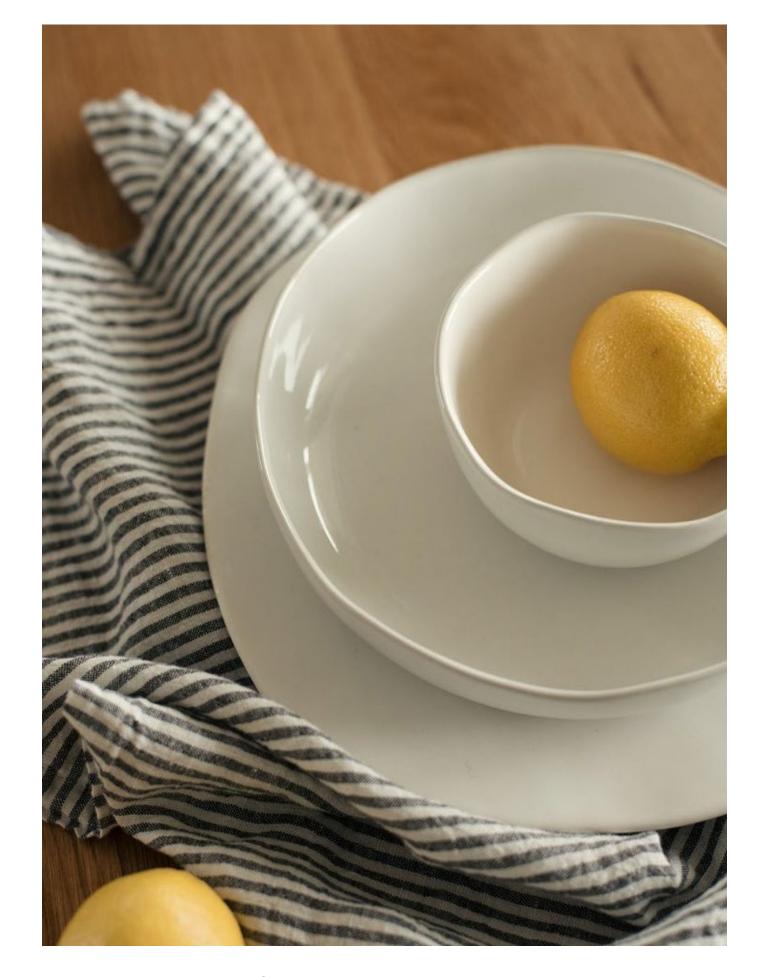

## A Room With A View

Tucked onto verdant banks and hidden by the dappled shade of a towering oak, golden afternoon light drenches the walls of Logan Killen's River House. Nostalgic plaid and pinstripes mingle with vintage-inspired florals and blonde wood to extend a warm welcome—an invitation of utter repose.