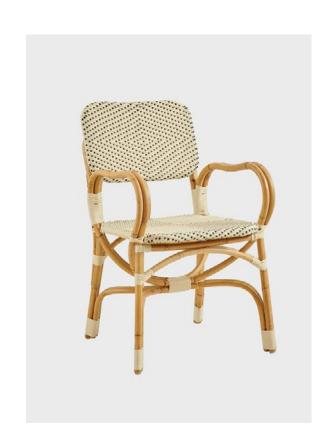

SARAH CONSOLE PIPER CHAIR

FISH VASE Q

WOOL PLAID PILLOW Q

CHECK PILLOW WITH RUFFLE Q

TULIP CHAIR

NOTCH SIDE TABLE

ALBINI BISTRO CHAIR, IVORY

FUNKY DINING CHAIR