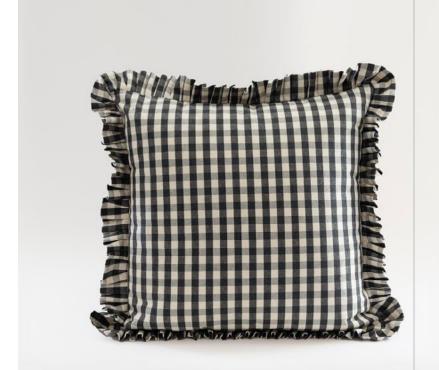

SARAH CONSOLE PIPER CHAIR

FISH VASE Q

WOOL PLAID PILLOW Q

CHECK PILLOW WITH RUFFLE Q

TULIP CHAIR

NOTCH SIDE TABLE

ALBINI BISTRO CHAIR, IVORY

FUNKY DINING CHAIR