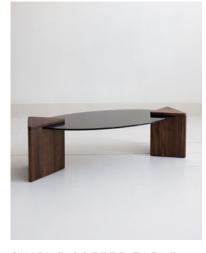

## Introducing the Simone Coffee Table

Sculptural and sleek, the distinctive silhouette of the Simone Coffee Table is rooted in the bold lines of Italian Modernism. Smoked glass is suspended between geometric walnut pillars to create a playful intersection of shape and material.