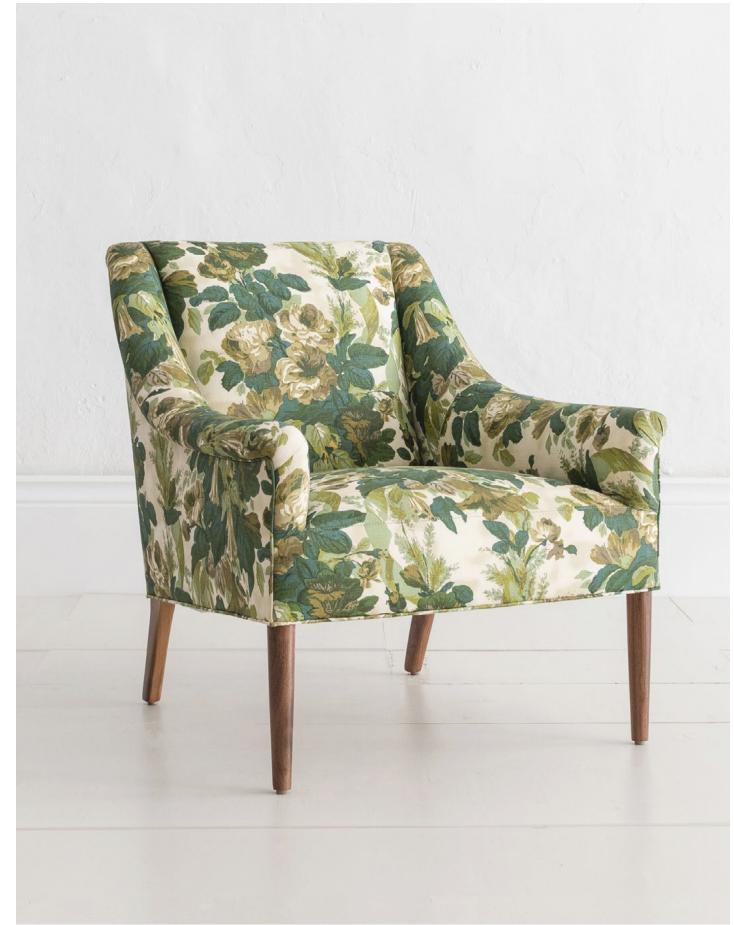

SARAH CONSOLE PIPER CHAIR

FISH VASE Q

WOOL PLAID PILLOW Q

CHECK PILLOW WITH RUFFLE Q

TULIP CHAIR

NOTCH SIDE TABLE

ALBINI BISTRO CHAIR, IVORY

FUNKY DINING CHAIR