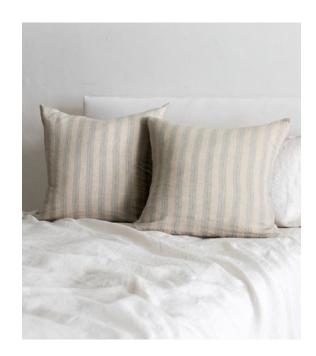

### Sweet Dreams

Thread-dyed European linens in a rainbow of perfectly-washed colors layer effortlessly to lend a quiet elegance to the bedroom.

AYRTON / KALI / ROK / FOG / ARGENT ROY / MARE / FONDA / ARMEE / NOX

AYRTON / PETRA / CARMEL / BRUN / RUSSO
CEP / FLOSS / SABLE / BERE / ROSA / MORO