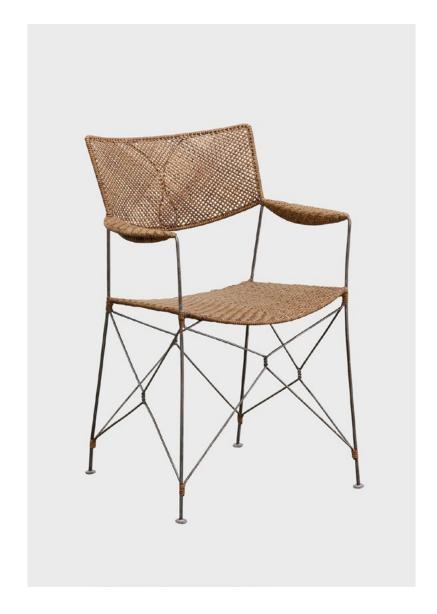

SARAH CONSOLE PIPER CHAIR

FISH VASE Q

WOOL PLAID PILLOW Q

CHECK PILLOW WITH RUFFLE Q

TULIP CHAIR

NOTCH SIDE TABLE

ALBINI BISTRO CHAIR, IVORY

FUNKY DINING CHAIR