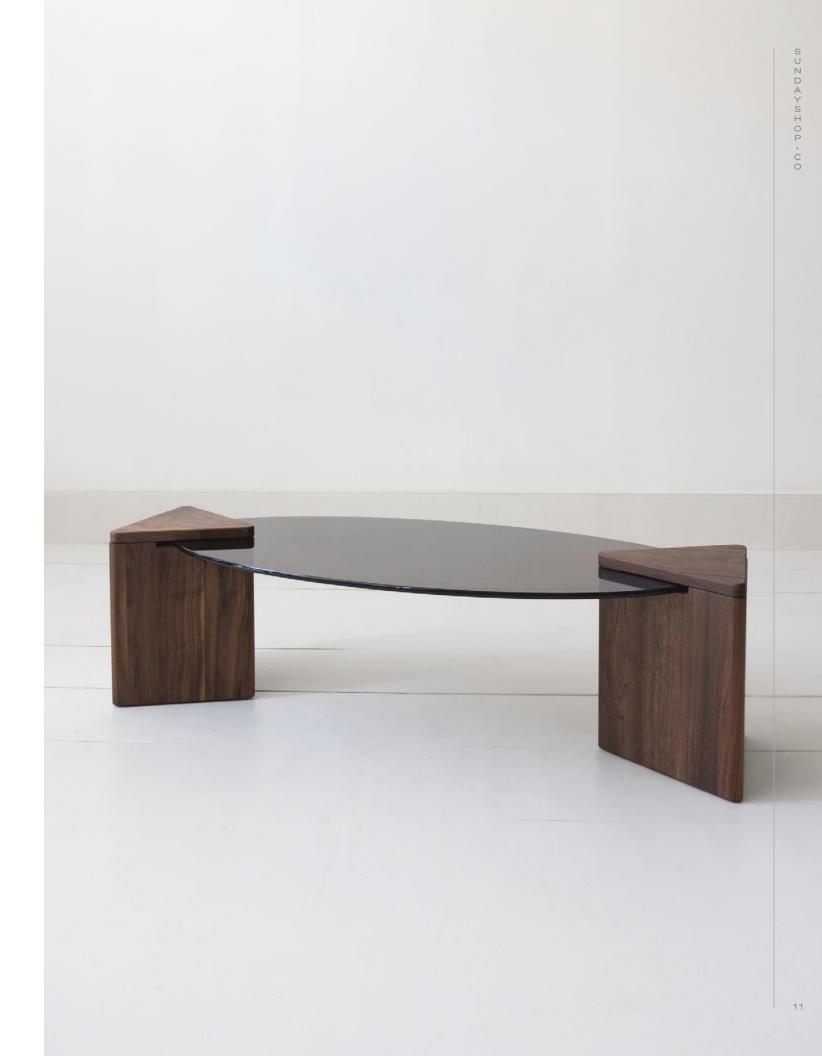

## Introducing the Simone Coffee Table

Sculptural and sleek, the distinctive silhouette of the Simone Coffee Table is rooted in the bold lines of Italian Modernism. Smoked glass is suspended between geometric walnut pillars to create a playful intersection of shape and material.