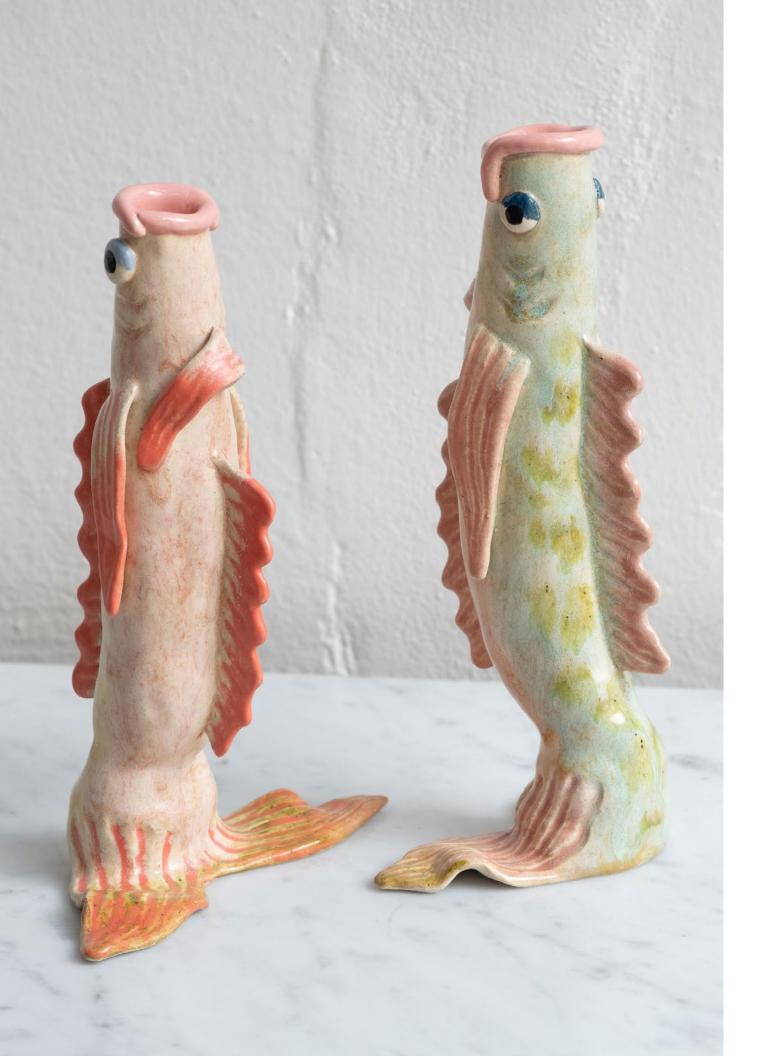

SARAH CONSOLE PIPER CHAIR

FISH VASE Q

WOOL PLAID PILLOW Q

CHECK PILLOW WITH RUFFLE Q

TULIP CHAIR

NOTCH SIDE TABLE

ALBINI BISTRO CHAIR, IVORY

FUNKY DINING CHAIR

PALM BASKETS Q

BIRDSEYE MAPLE STOOL Q

CHECK PILLOW Q

PICKLING JARS

1840'S EBONIZED VITRINE Q

WOOD PLAID PILLOW Q

VINTAGE FRENCH TABLE Q

FISH VASES Q