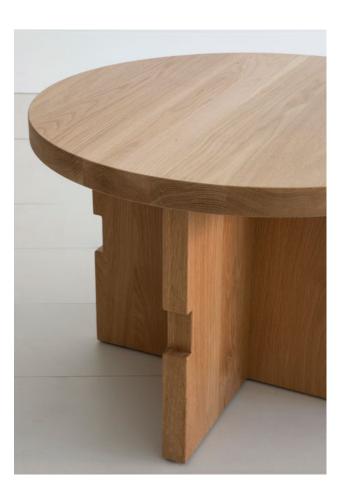

## Introducing the Simone Coffee Table

Sculptural and sleek, the distinctive silhouette of the Simone Coffee Table is rooted in the bold lines of Italian Modernism. Smoked glass is suspended between geometric walnut pillars to create a playful intersection of shape and material.