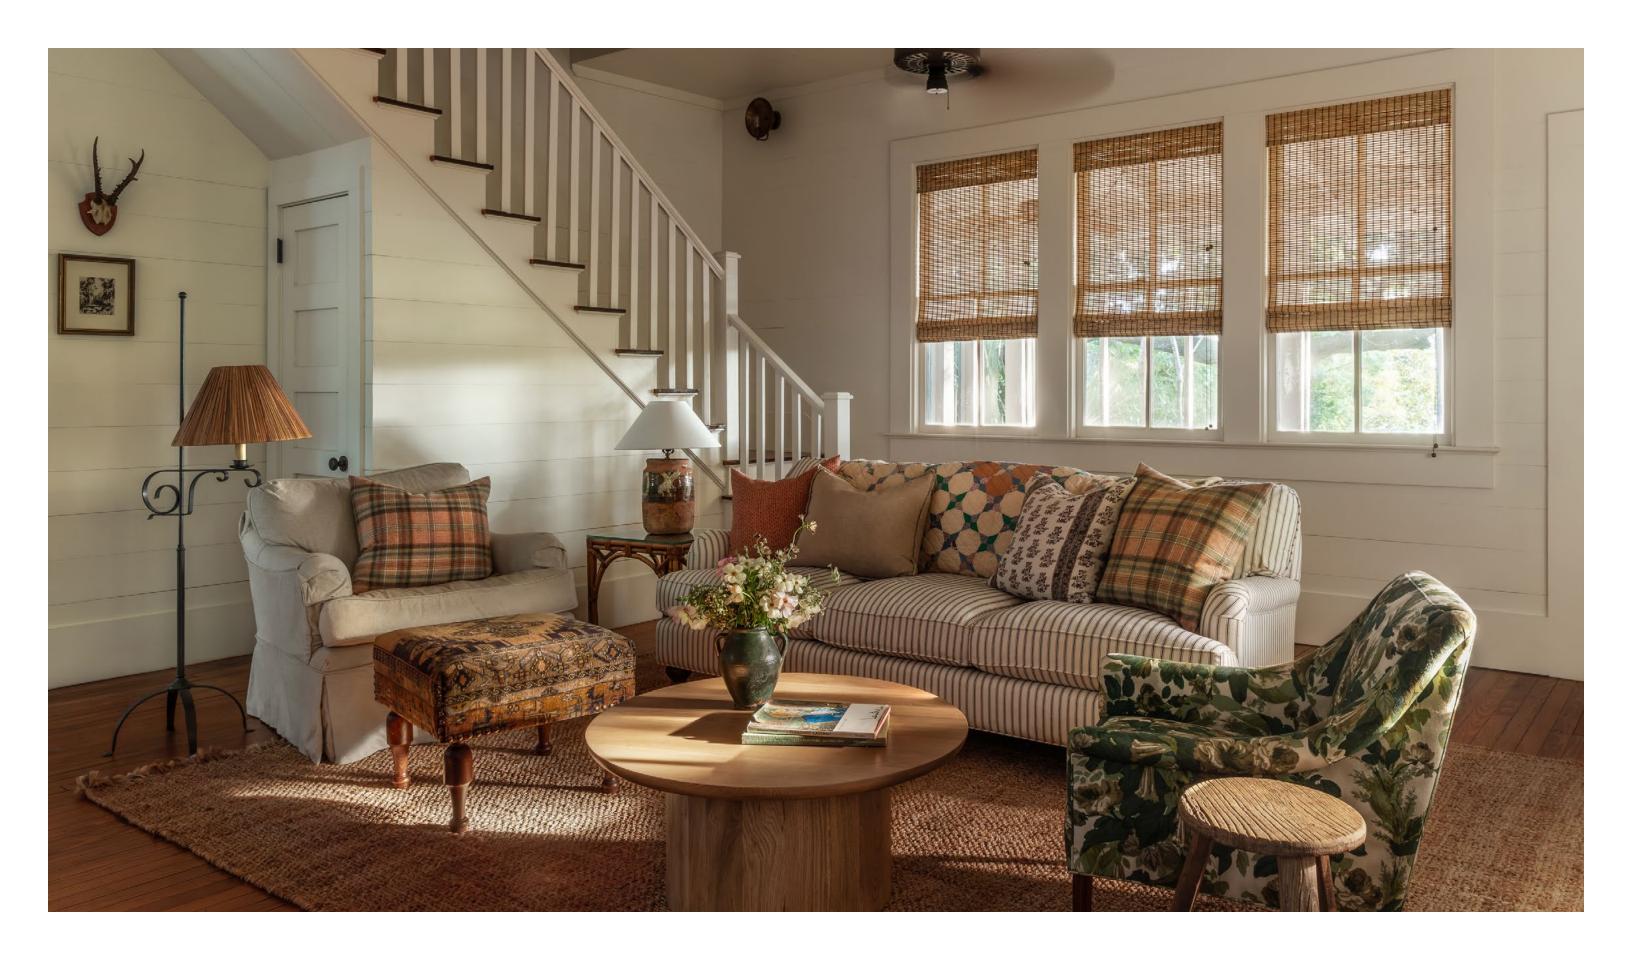

## A Room With A View

Tucked onto verdant banks and hidden by the dappled shade of a towering oak, golden afternoon light drenches the walls of Logan Killen's River House. Nostalgic plaid and pinstripes mingle with vintage-inspired florals and blonde wood to extend a warm welcome—an invitation of utter repose.