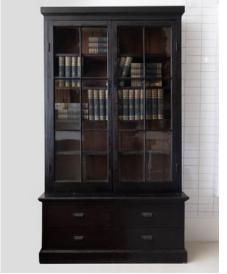

PALM BASKETS Q

BIRDSEYE MAPLE STOOL Q

CHECK PILLOW Q

PICKLING JARS

1840'S EBONIZED VITRINE Q

WOOD PLAID PILLOW Q

VINTAGE FRENCH TABLE Q

FISH VASES Q