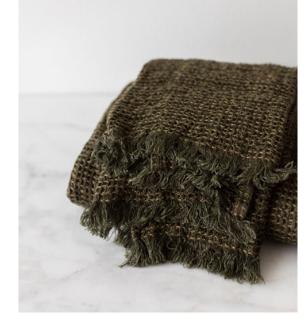

## Hale Mercantile Flocca Linen Towels

FACE TOWEL

13" x 13"

\$24.00

BATH TOWEL

28" x 59" 19" x 32" \$145.00 \$70.00

HAND TOWEL

BATH SHEET