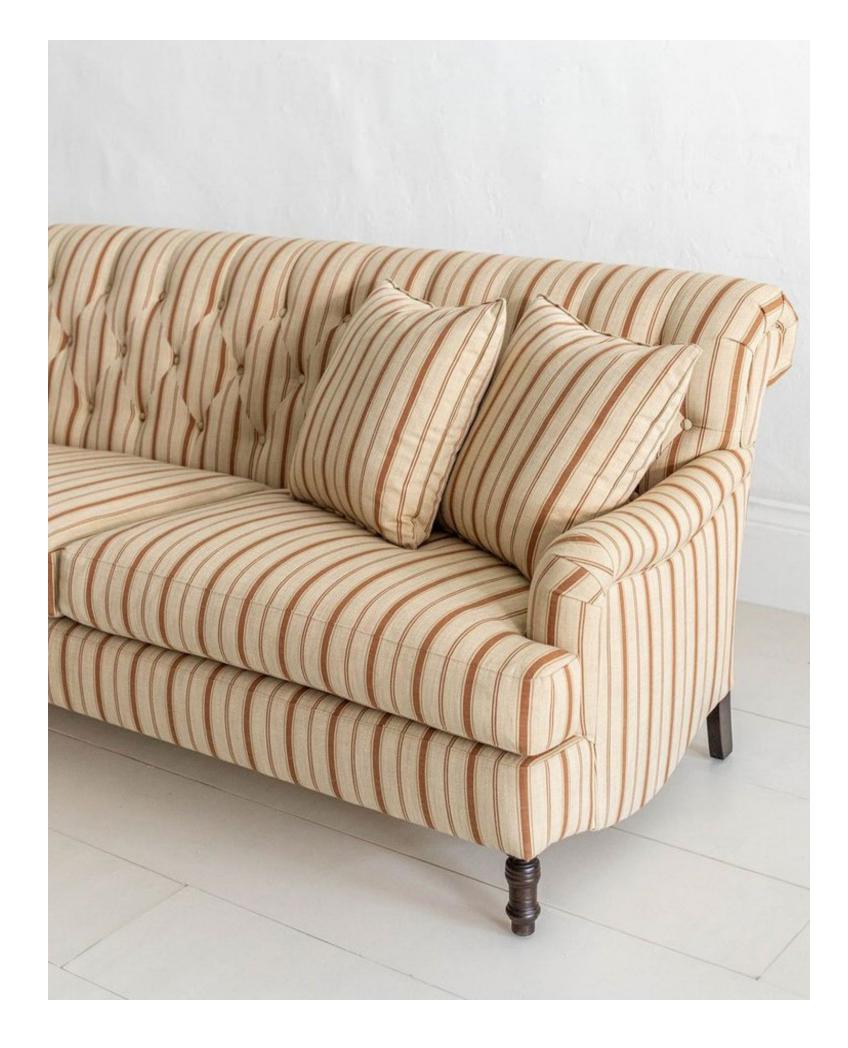

NATURAL

LUCERNE MAHOGANY N

HENDERSON SOFA IN RUST STRIPE

CUSTOM PILLOWS Q

PEBBLE BED KIRAL BED