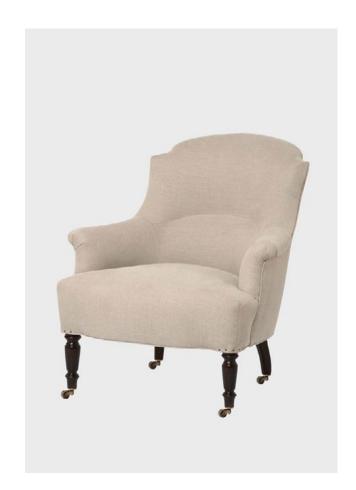

SARAH CONSOLE PIPER CHAIR

FISH VASE Q

WOOL PLAID PILLOW Q

CHECK PILLOW WITH RUFFLE Q

TULIP CHAIR

NOTCH SIDE TABLE

ALBINI BISTRO CHAIR, IVORY

FUNKY DINING CHAIR