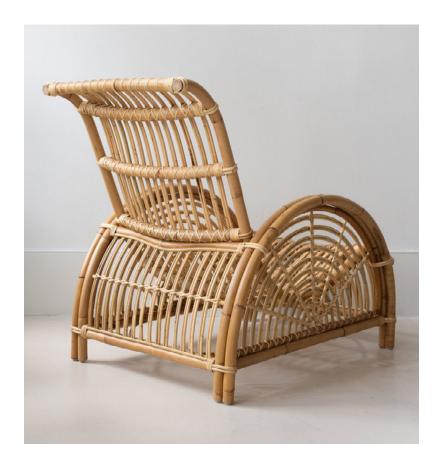

INDIGO PLAID PILLOW Q

VINTAGE OIL PORTRAIT Q

PINSTRIPE PILLOW Q

VINTAGE WICKER CHAIRS Q

PETITE TURKISH RUGS Q