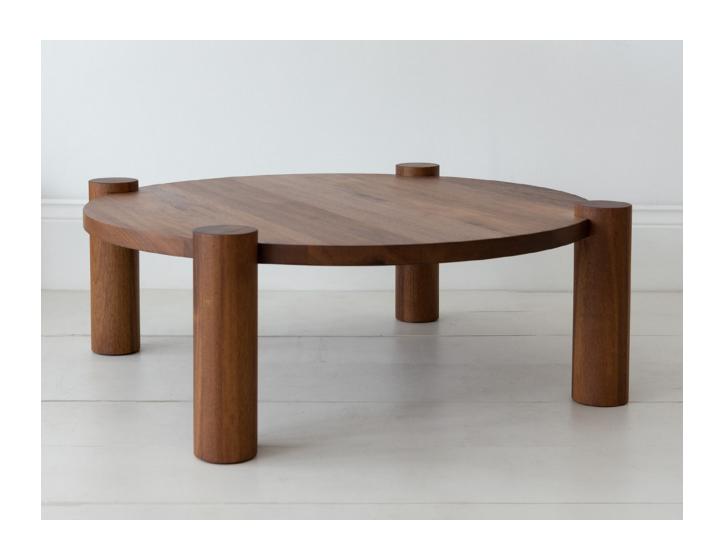

#### Doris Coffee Table

A nod to Mid-Century Modern visionary Charlotte Perriand, the Doris suite is simple in form; oversized peg legs rise above a thin tabletop to catch one another in beautiful joinery.

Originally scaled for use as a side table, we loved this piece so much we decided to make it a coffee table, too.

ROUND WALL SHADE Q

VENUS VESSEL Q