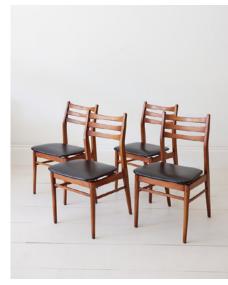

TIERED WALL SHADES Q

COSMOPOLITAN SIDE TABLE

VINTAGE CHECK PILLOW Q

VINTAGE OIL PORTRAIT (

FRENCH MID-CENTURY DINING CHAIRS Q

OVAL TRESTLE DINING TABLE

ROSA/FLOSS
TEMPEST/FOG

CARMEL/TEMPEST