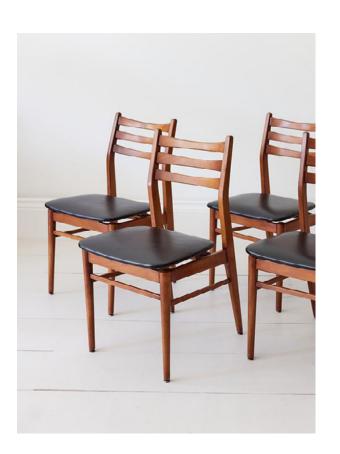

TIERED WALL SHADES Q

COSMOPOLITAN SIDE TABLE

VINTAGE CHECK PILLOW Q

VINTAGE OIL PORTRAIT (

FRENCH MID-CENTURY DINING CHAIRS Q

OVAL TRESTLE DINING TABLE

ROSA/FLOSS
TEMPEST/FOG

CARMEL/TEMPEST