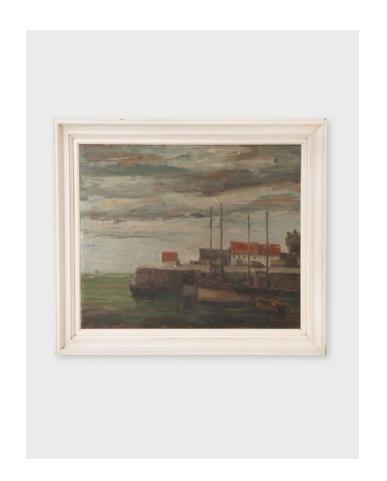

ANTIQUE SEASIDE OIL PAINTING @

APHELEIA SIDE TABLE WITH DRAWER

CLIFF TABLE LAMP

INDIGO PLAID PILLOW 

VINTAGE TURKISH RUGS

ECRU RIBBED (2)
WHITE RIBBED (2)

WHITE PLAIN @

JULIET CHAIR