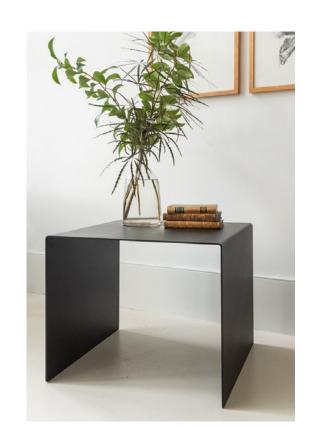

#### Doris Coffee Table

A nod to Mid-Century Modern visionary Charlotte Perriand, the Doris suite is simple in form; oversized peg legs rise above a thin tabletop to catch one another in beautiful joinery.

Originally scaled for use as a side table, we loved this piece so much we decided to make it a coffee table, too.

ROUND WALL SHADE Q

VENUS VESSEL Q