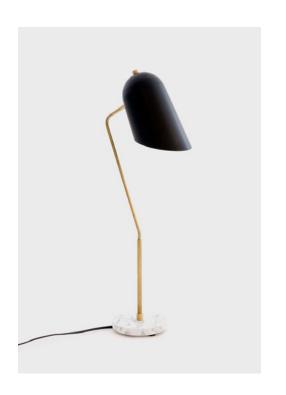

ANTIQUE SEASIDE OIL PAINTING @

APHELEIA SIDE TABLE WITH DRAWER

CLIFF TABLE LAMP

INDIGO PLAID PILLOW 

VINTAGE TURKISH RUGS

ECRU RIBBED (2)
WHITE RIBBED (2)

WHITE PLAIN @

JULIET CHAIR