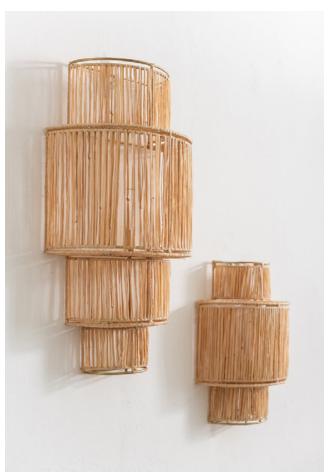

TIERED WALL SHADES Q

COSMOPOLITAN SIDE TABLE

VINTAGE CHECK PILLOW Q

VINTAGE OIL PORTRAIT (

FRENCH MID-CENTURY DINING CHAIRS Q

OVAL TRESTLE DINING TABLE

ROSA/FLOSS
TEMPEST/FOG

CARMEL/TEMPEST

TIERED WALL SHADES Q