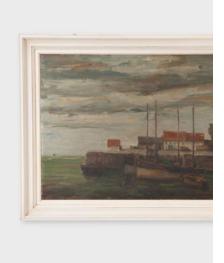

ANTIQUE SEASIDE OIL PAINTING @

APHELEIA SIDE TABLE WITH DRAWER

CLIFF TABLE LAMP

INDIGO PLAID PILLOW 

VINTAGE TURKISH RUGS

ECRU RIBBED (2)
WHITE RIBBED (2)

WHITE PLAIN @

JULIET CHAIR