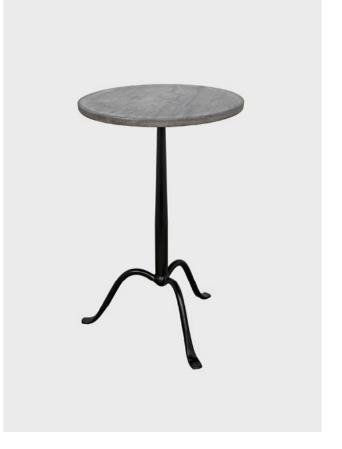

TIERED WALL SHADES Q

COSMOPOLITAN SIDE TABLE

VINTAGE CHECK PILLOW Q

VINTAGE OIL PORTRAIT (

FRENCH MID-CENTURY DINING CHAIRS Q

OVAL TRESTLE DINING TABLE

ROSA/FLOSS
TEMPEST/FOG

CARMEL/TEMPEST