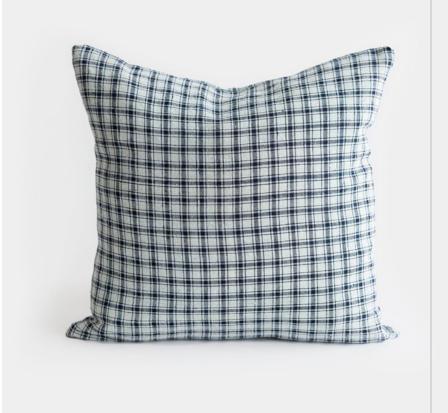

ANTIQUE SEASIDE OIL PAINTING @

APHELEIA SIDE TABLE WITH DRAWER

CLIFF TABLE LAMP

INDIGO PLAID PILLOW 

VINTAGE TURKISH RUGS

ECRU RIBBED (2)
WHITE RIBBED (2)

WHITE PLAIN @

JULIET CHAIR

INDIGO PLAID PILLOW Q

VINTAGE OIL PORTRAIT Q

PINSTRIPE PILLOW Q

VINTAGE WICKER CHAIRS Q

PETITE TURKISH RUGS Q