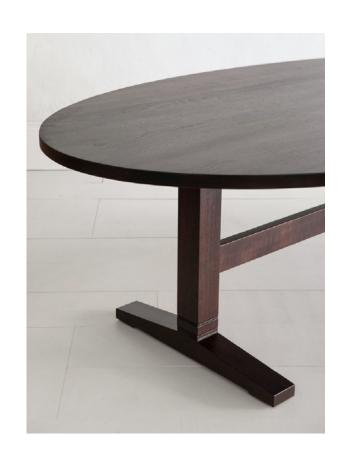

TIERED WALL SHADES Q

COSMOPOLITAN SIDE TABLE

VINTAGE CHECK PILLOW Q

VINTAGE OIL PORTRAIT (

FRENCH MID-CENTURY DINING CHAIRS Q

OVAL TRESTLE DINING TABLE

ROSA/FLOSS
TEMPEST/FOG

CARMEL/TEMPEST