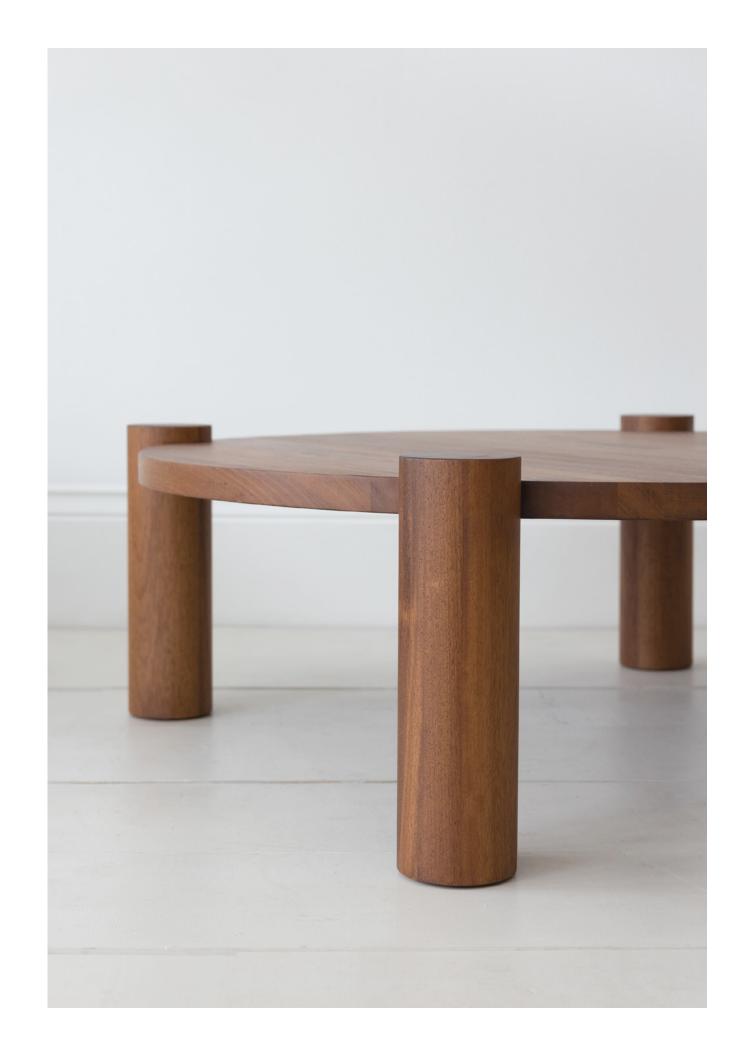

#### Doris Coffee Table

A nod to Mid-Century Modern visionary Charlotte Perriand, the Doris suite is simple in form; oversized peg legs rise above a thin tabletop to catch one another in beautiful joinery.

Originally scaled for use as a side table, we loved this piece so much we decided to make it a coffee table, too.

ROUND WALL SHADE Q

VENUS VESSEL Q