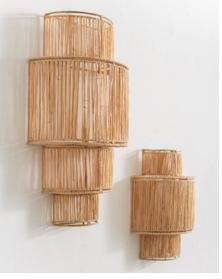

TIERED WALL SHADES Q

COSMOPOLITAN SIDE TABLE

VINTAGE CHECK PILLOW Q

VINTAGE OIL PORTRAIT (

FRENCH MID-CENTURY DINING CHAIRS Q

OVAL TRESTLE DINING TABLE

ROSA/FLOSS
TEMPEST/FOG

CARMEL/TEMPEST

TIERED WALL SHADES Q