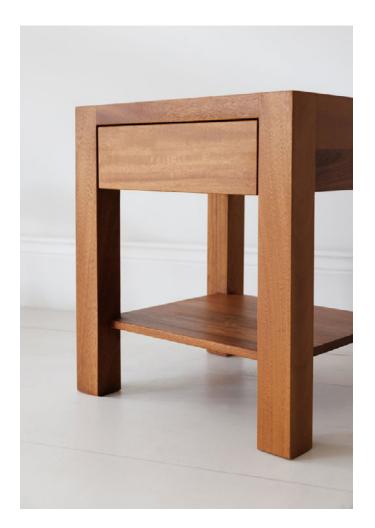

ANTIQUE SEASIDE OIL PAINTING @

APHELEIA SIDE TABLE WITH DRAWER

CLIFF TABLE LAMP

INDIGO PLAID PILLOW 

VINTAGE TURKISH RUGS

ECRU RIBBED (2)
WHITE RIBBED (2)

WHITE PLAIN @

JULIET CHAIR