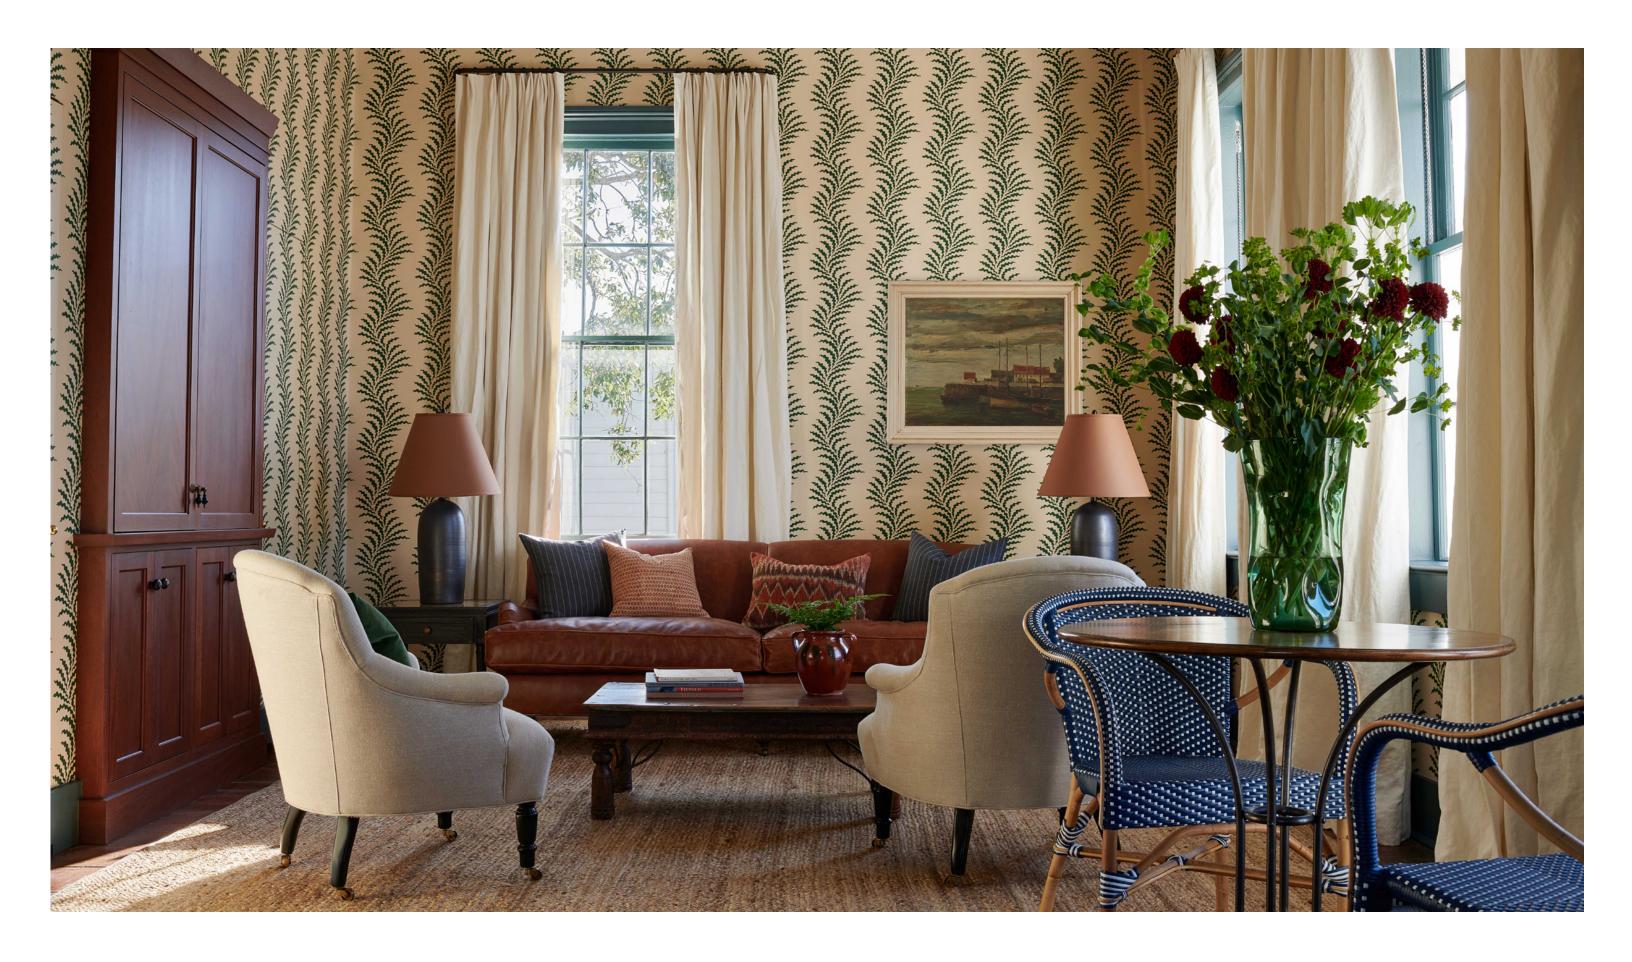

ANTIQUE SEASIDE OIL PAINTING @

APHELEIA SIDE TABLE WITH DRAWER

CLIFF TABLE LAMP

INDIGO PLAID PILLOW 

VINTAGE TURKISH RUGS

ECRU RIBBED (2)
WHITE RIBBED (2)

WHITE PLAIN @

JULIET CHAIR

TIERED WALL SHADES Q

COSMOPOLITAN SIDE TABLE

VINTAGE CHECK PILLOW Q

VINTAGE OIL PORTRAIT (

FRENCH MID-CENTURY DINING CHAIRS Q

OVAL TRESTLE DINING TABLE

ROSA/FLOSS
TEMPEST/FOG

CARMEL/TEMPEST

BASIX LINEN NAPKINS

HEIR VESSEL Q

PARASOL PENDANT Q

RISE BOOKSTAND Q