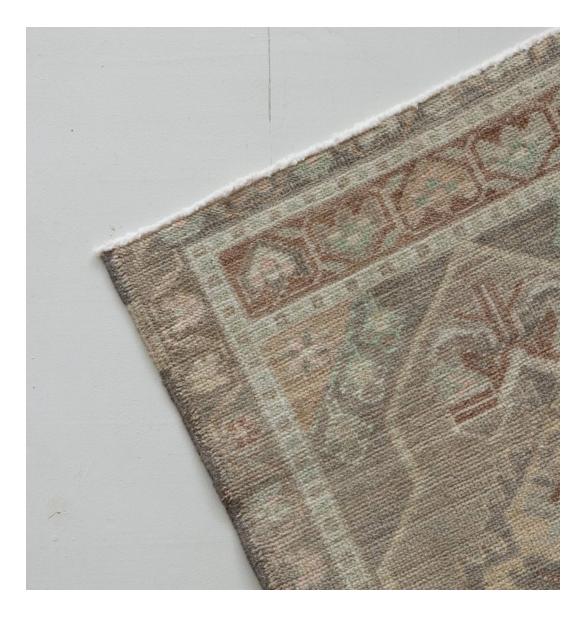

ANTIQUE SEASIDE OIL PAINTING @

APHELEIA SIDE TABLE WITH DRAWER

CLIFF TABLE LAMP

INDIGO PLAID PILLOW 

VINTAGE TURKISH RUGS

ECRU RIBBED (2)
WHITE RIBBED (2)

WHITE PLAIN @

JULIET CHAIR

INDIGO PLAID PILLOW Q

VINTAGE OIL PORTRAIT Q

PINSTRIPE PILLOW Q

VINTAGE WICKER CHAIRS Q

PETITE TURKISH RUGS Q