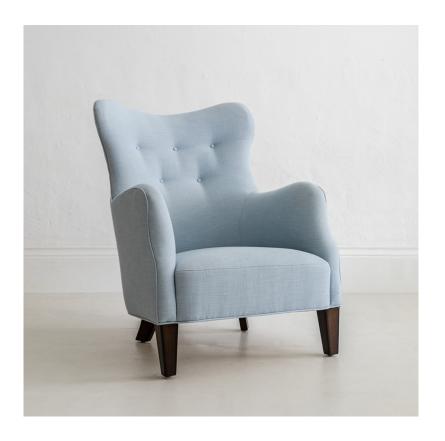

# ROMI MINI CHAIR

Item number: ROM-CHR-005

# DIMENSIONS

Overall: 30"w 35"d 38"h Sitting Space: 20"w x 21"d

Seat Height: 17"h Arm Height: 24"h Weight: 68 lbs

#### DETAILS

Seat Cushion: Tight Seat
Back Cushion: Tight Back
Accent Pillows Included: n/a

#### LEGS

Leg: 6"h

Removable: No

When Slipcovered: n/a When Upholstered: Romi

Finish: Maple Wood Base with

Umber Stain