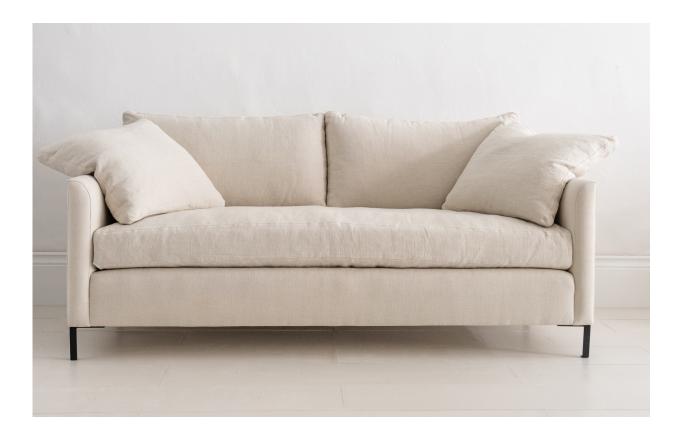

## RADLEY SOFA

Item number: RAD-SOF-078

Fabric: Relaxed Belgian Linen - Birch, 100% Linen

#### DIMENSIONS

Overall: 78"w 38"d 30"h Sitting Space: 68"w x 24"d Seat Height: 20" Arm Height: 24.5" Weight: 1751b

#### DETAILS

Seat Cushion: Bench Seat Back Cushion: 2 Back Cushions Accent Pillows Included: Two Skirt When Slipcovered: n/a

#### LEGS

Leg: 5"h Removable: Yes When Slipcovered: n/a When Upholstered: Radley Finish: Metal + Black Rust Finish