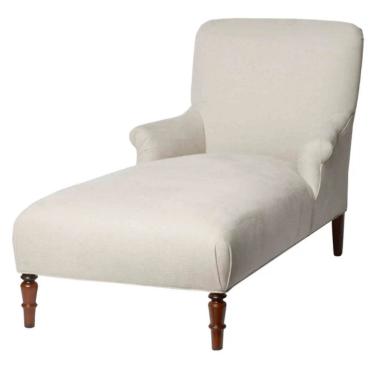

## POND CHAISE LOUNGE

Item number: JD-PND-LNG-010

#### DIMENSIONS

Overall: 31"w 61"d 37"h Sitting Space: 20"w 52"d Seat Height: 17"h Arm Height: 22"h Weight: 92 lbs

#### LEGS

Leg: 7.25"h Removable: No When Slipcovered: n/a When Upholstered: Fritillaria Finish: Maple + Fruitwood Finish