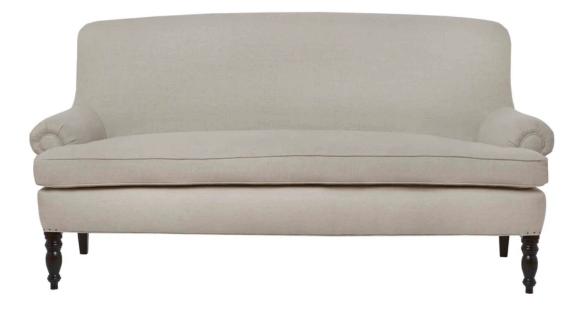

# MEADOW SOFA

Item number: JD-MEAD-SOF-010

### DIMENSIONS

Overall: 70"w 36"h 34"d Sitting Space: 57"w 22"d Seat Height: 20"h Arm Height: 22"h Weight: 125 Ibs

## DETAILS

Seat Cushion: Bench Seat Back Cushion: Tight Back Accent Pillows Included: n/a Skirt When Slipcovered: n/a

#### LEGS

Leg: 10"h Removable: No When Slipcovered: n/a When Upholstered: Meadow Finish: Maple + Umber Finish