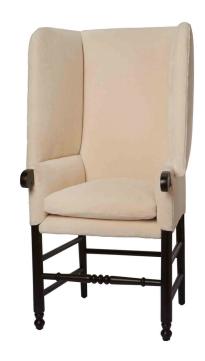

## MANTIS CHAIR

Item number: JD-MAN-CHR-027

#### **DIMENSIONS**

Overall: 30"w 28"d 51"h Sitting Space: 18"w x 22.5"d

Seat Height: 23"h Arm Height: 24"h Weight: 56 lbs

#### **DETAILS**

Seat Cushion: Topper (no core)
Back Cushion: Tight Back
Accent Pillows Included: n/a

Skirt When Slipcovered: n/a

#### **OPTIONS**

Upholstered: Yes Slipcovered: n/a Customizable: Yes

Inside Green Available: Yes

#### MATERIALS

Fabric: 5 yards (may vary)

Leather: n/a

### BASE

Base: 19"h

Removable: No

When Slipcovered: n/a

When Upholstered: Base Wood Finish: Maple + Ebony Finish

#### CONSTRUCTION

Frame: FSC® Certified Hard Wood

Support: Webbing
Made in: USA