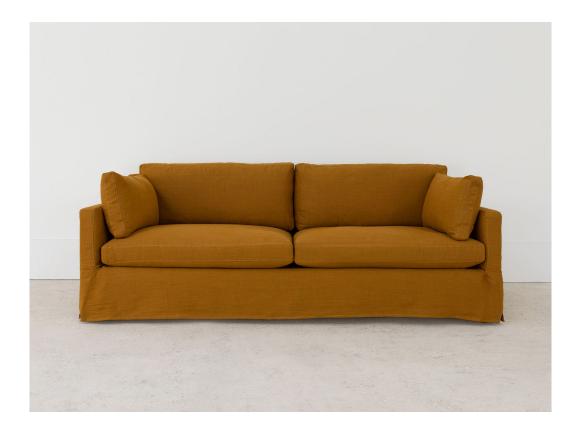

## LOUIS SOFA, 90"

Item number: LOU-SOF-091

#### DIMENSIONS

Overall: 90" w 40" d 31" h Sitting Space: 70" w x 26" d Seat Height: 20" h Arm Height: 25" h Weight: 223 Ibs

## DETAILS

Seat Cushion: 2 Seat Cushions Back Cushion: 2 Back Cushions Accent Pillows Included: Two Skirt When Slipcovered: 2" Slit

#### OPTIONS

Sleeper: Yes (upcharge) Upholstered: Yes Slipcovered: Yes Customizable: Yes Inside Green Available: Yes

## MATERIALS Fabric: 20 yards (may vary) Leather: n/a

#### LEGS

Leg: 3.5"h Removable: Yes When Slipcovered: Button When Upholstered: Button Finish: Maple Wood with Umber Stain

## CONSTRUCTION Frame: FSC Certified Hardwood Support: Soft Edge Made In: USA