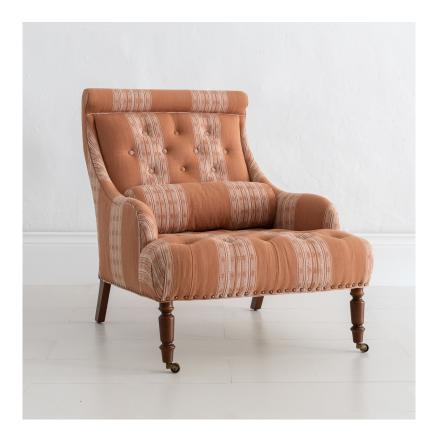

# JULIET CHAIR

Item number: JLI-CHR-000

Fabric: Embroidered Woven Stripe - Apricot, 100% Cotton

#### DIMENSIONS

Overall: 29"w 40"d 34.5"h Sitting Space: 21"w x 21"d Seat Height: 16"h Arm Height: 21.5"h Weight: 54 lbs

#### DETAILS

Seat Cushion: Tight Seat

## LEGS

Leg: 8.5"h Removable: No When Slipcovered: n/a When Upholstered: Sophia Finish: Maple + Umber Stain