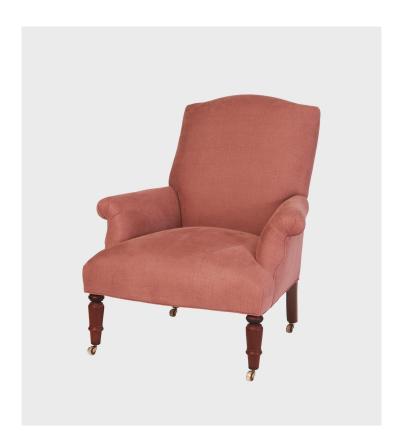

# FRITILLARIA CHAIR

Item number: JD-FRIT-CHR-010

## DIMENSIONS

Overall: 32" w 34" d 37" h Sitting Space: 19" w x 22" d

Seat Height: 17"h Arm Height: 21"h Weight: 47lbs