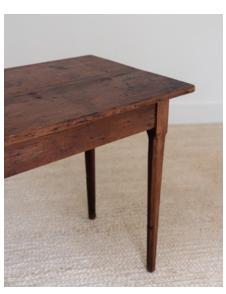

# Kick It Up A Notch

Inspired by the idea that a simple detail holds the power to transform, the single notch on each leg of this piece forms a compelling statement for simplicity. Originally scaled for use as a side table, we loved this piece so much we decided to make it a coffee table, too.