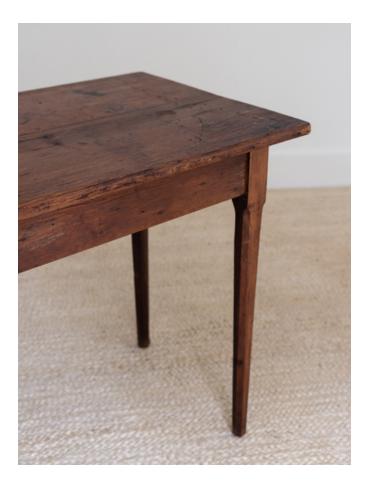

# Kick It Up A Notch

Inspired by the idea that a simple detail holds the power to transform, the single notch on each leg of this piece forms a compelling statement for simplicity. Originally scaled for use as a side table, we loved this piece so much we decided to make it a coffee table, too.