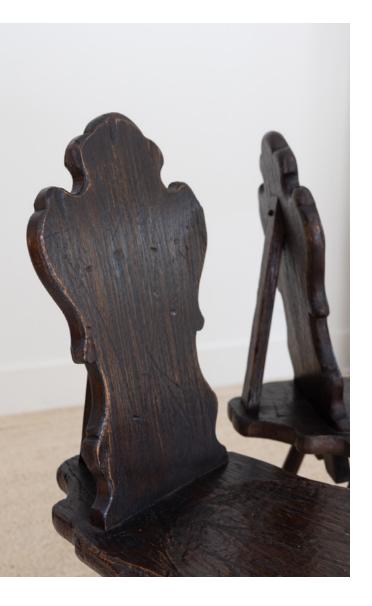

#### HEIR VESSEL

VINTAGE OAK HALL CHAIRS 🝳

JULIET CHAIR

- OIL PAINTING PORTRAIT OF WOMAN Q
  - TAGBA LAGOON PILLOW 🝳
  - PAIR OF CANED ARM CHAIRS Q

BASIX LINEN NAPKINS

AMBER GLASSWARE 🝳

WONDER VALLEY OLIVE OIL Q
WALNUT COOKING UTENSILS Q