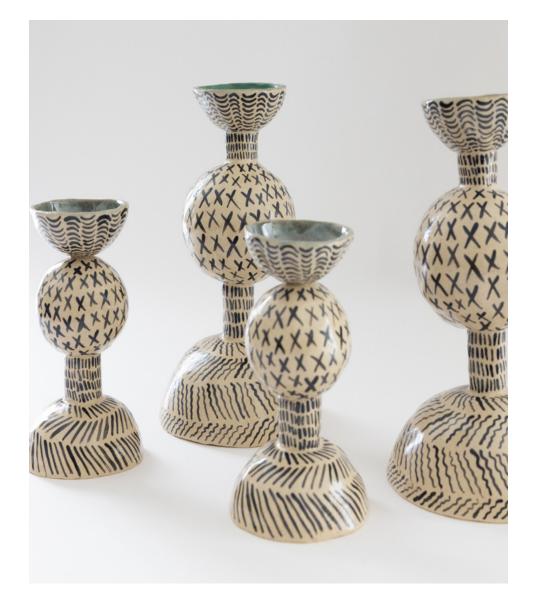

### Pearce Williams

Featured Artist

Plying her love for color, shape, and pattern, our new collection of ceramics by the New Orleans-based artist continues to explore simple, classic shapes transformed by intricate detailing. Made from a combination of coiling, pinching, and slabs, Williams is hopeful that these playful forms radiate something of the inner life she deeply believes all objects have.