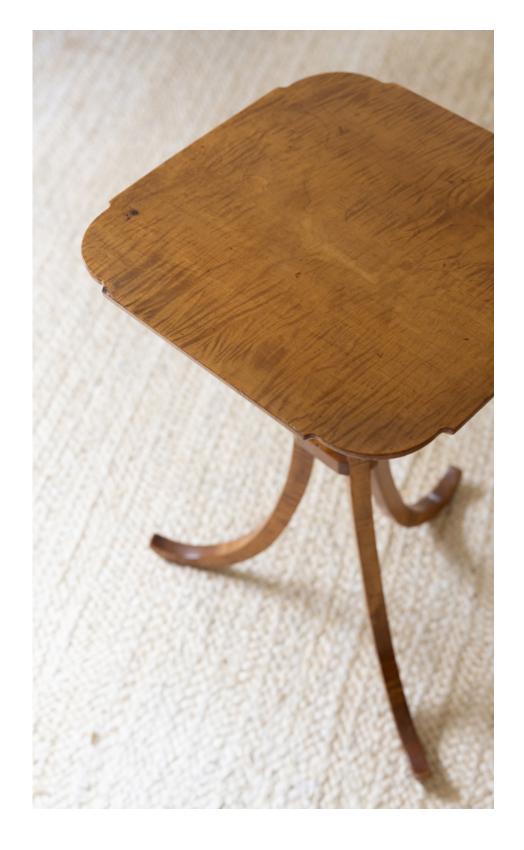

# Kick It Up A Notch

Inspired by the idea that a simple detail holds the power to transform, the single notch on each leg of this piece forms a compelling statement for simplicity. Originally scaled for use as a side table, we loved this piece so much we decided to make it a coffee table, too.