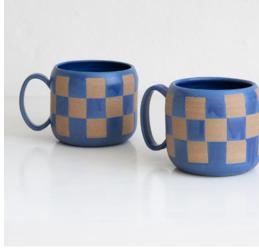

VINTAGE CANDLE STAND Q

TEDDY SOFA 108"

SMALL ANATOLIAN RUG Q

THE CHECK MUG Q

ESSENTIALS OF CLASSIC ITALIAN COOKING  ${f Q}$ 

ANTIQUE FRENCH STILL LIFE 🝳

VINTAGE OAK DINING CHAIRS 🝳

тне снеск мид Q

BIANCA PILLOW Q

OAK DINING CHAIRS 🝳