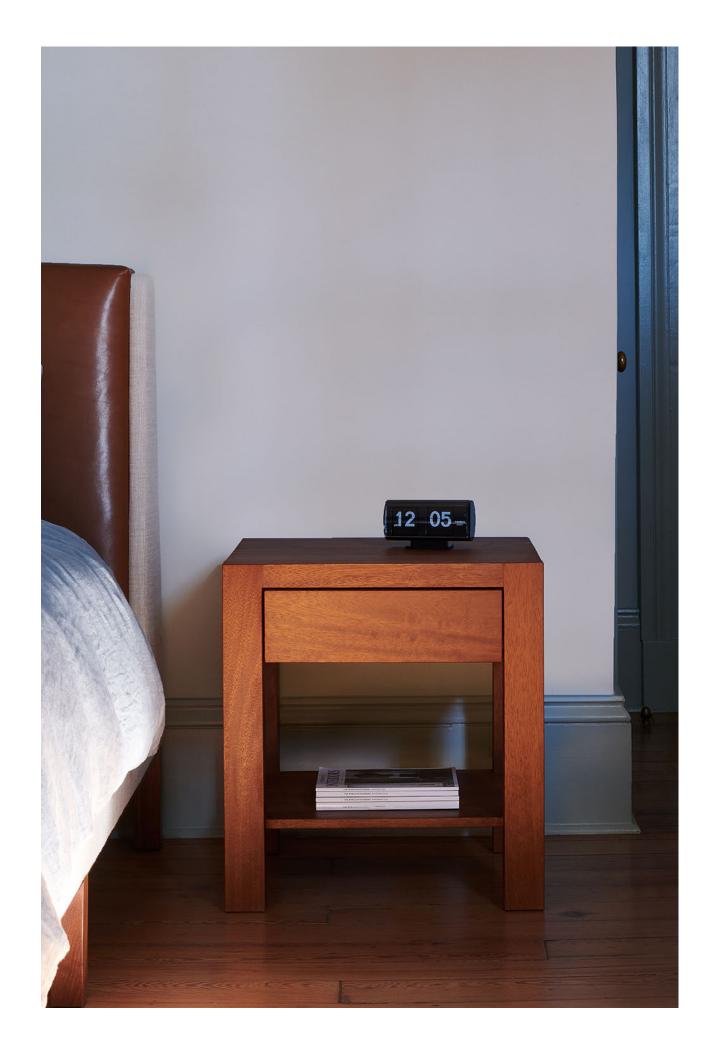

# Kick It Up A Notch

Inspired by the idea that a simple detail holds the power to transform, the single notch on each leg of this piece forms a compelling statement for simplicity. Originally scaled for use as a side table, we loved this piece so much we decided to make it a coffee table, too.