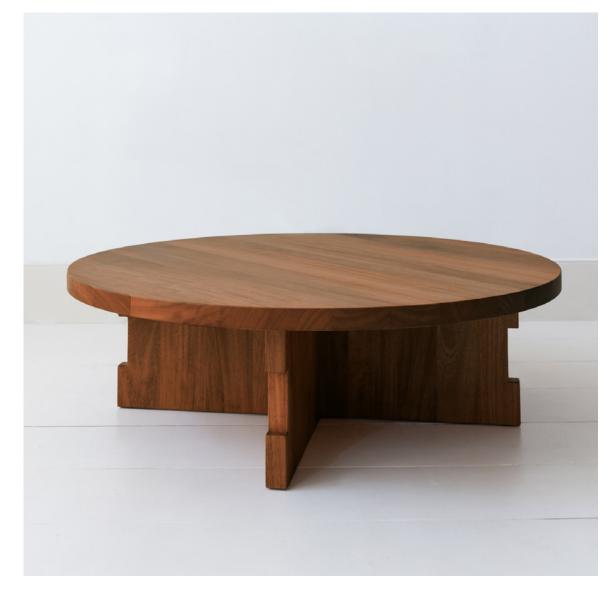

# Kick It Up A Notch

Inspired by the idea that a simple detail holds the power to transform, the single notch on each leg of this piece forms a compelling statement for simplicity. Originally scaled for use as a side table, we loved this piece so much we decided to make it a coffee table, too.