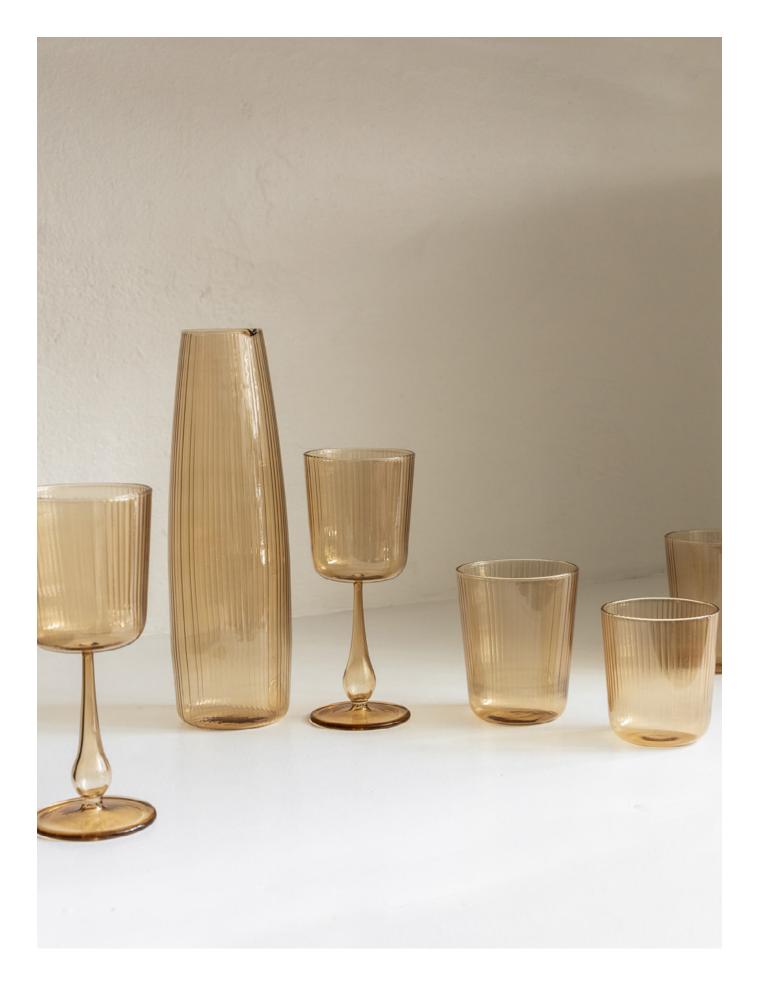

#### HEIR VESSEL

VINTAGE OAK HALL CHAIRS 🝳

JULIET CHAIR

- OIL PAINTING PORTRAIT OF WOMAN Q
  - TAGBA LAGOON PILLOW 🝳
  - PAIR OF CANED ARM CHAIRS Q

BASIX LINEN NAPKINS

AMBER GLASSWARE 🝳

WONDER VALLEY OLIVE OIL Q
WALNUT COOKING UTENSILS Q