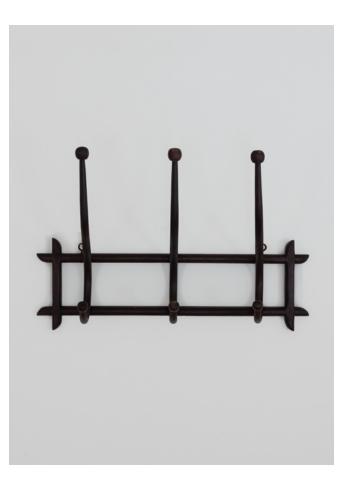

# Introducing: Cotton Velvets

VINTAGE WALL HANGING RACK Q

ESTHER CHAIR Q

LIBECO BELGIAN TOWEL 🝳

ANTIQUE WHITE WASHSTAND 🝳