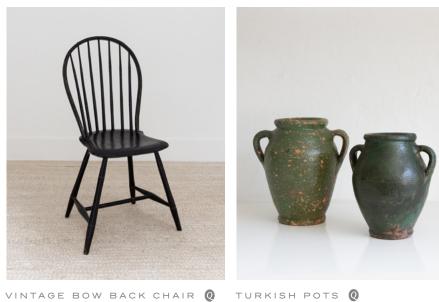

VINTAGE CANDLE STAND Q

TEDDY SOFA 108"

SMALL ANATOLIAN RUG Q

THE CHECK MUG Q

ESSENTIALS OF CLASSIC ITALIAN COOKING  ${f Q}$ 

ANTIQUE FRENCH STILL LIFE 🝳

VINTAGE OAK DINING CHAIRS 🝳

#### HEIR VESSEL

VINTAGE OAK HALL CHAIRS 🝳

JULIET CHAIR

- OIL PAINTING PORTRAIT OF WOMAN Q
  - TAGBA LAGOON PILLOW 🝳
  - PAIR OF CANED ARM CHAIRS Q

BASIX LINEN NAPKINS

AMBER GLASSWARE 🝳

WONDER VALLEY OLIVE OIL Q
WALNUT COOKING UTENSILS Q