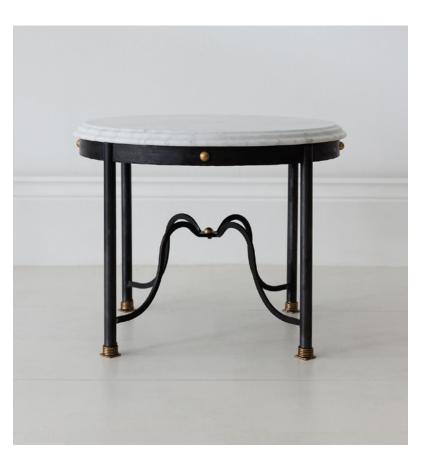

# Kick It Up A Notch

Inspired by the idea that a simple detail holds the power to transform, the single notch on each leg of this piece forms a compelling statement for simplicity. Originally scaled for use as a side table, we loved this piece so much we decided to make it a coffee table, too.