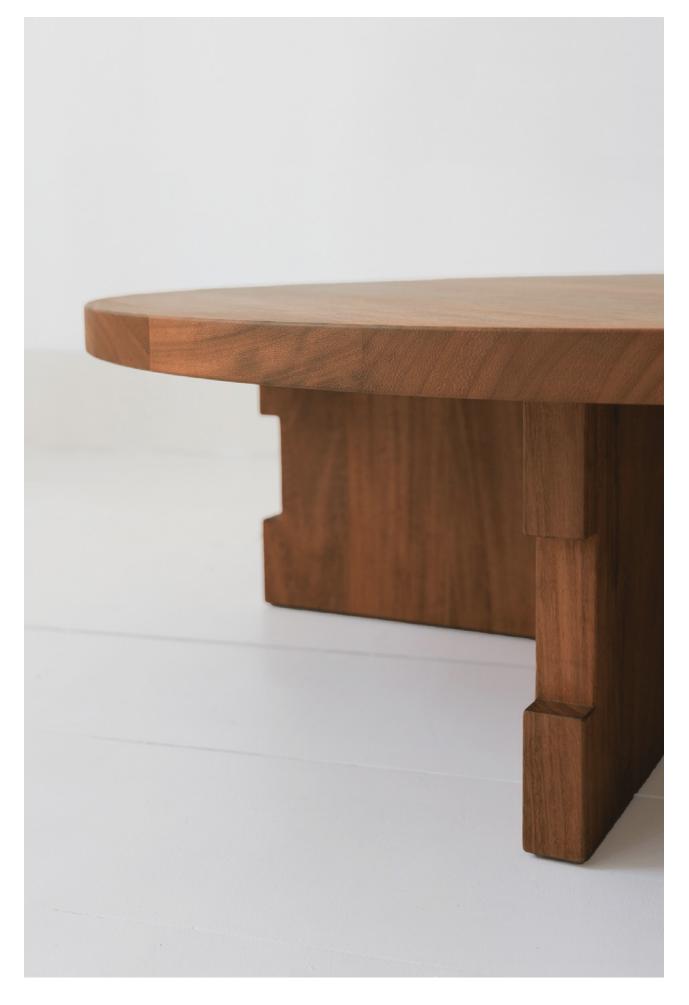

# Kick It Up A Notch

Inspired by the idea that a simple detail holds the power to transform, the single notch on each leg of this piece forms a compelling statement for simplicity. Originally scaled for use as a side table, we loved this piece so much we decided to make it a coffee table, too.