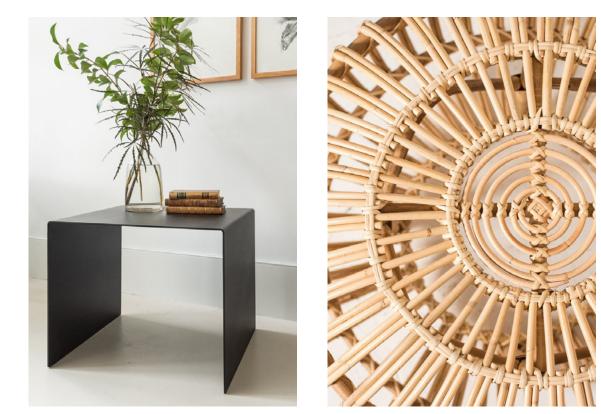

# Kick It Up A Notch

Inspired by the idea that a simple detail holds the power to transform, the single notch on each leg of this piece forms a compelling statement for simplicity. Originally scaled for use as a side table, we loved this piece so much we decided to make it a coffee table, too.