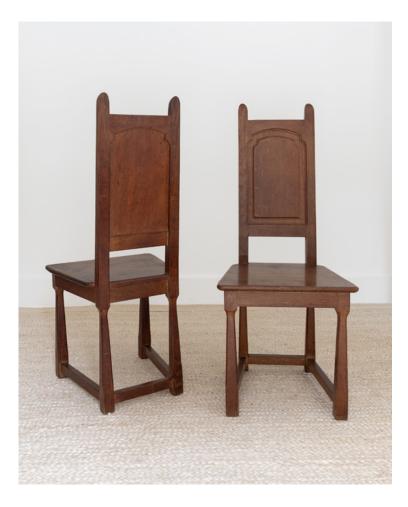

#### HEIR VESSEL

VINTAGE OAK HALL CHAIRS 🝳

JULIET CHAIR

- OIL PAINTING PORTRAIT OF WOMAN Q
  - TAGBA LAGOON PILLOW 🝳
  - PAIR OF CANED ARM CHAIRS Q

BASIX LINEN NAPKINS

AMBER GLASSWARE 🝳

WONDER VALLEY OLIVE OIL Q
WALNUT COOKING UTENSILS Q