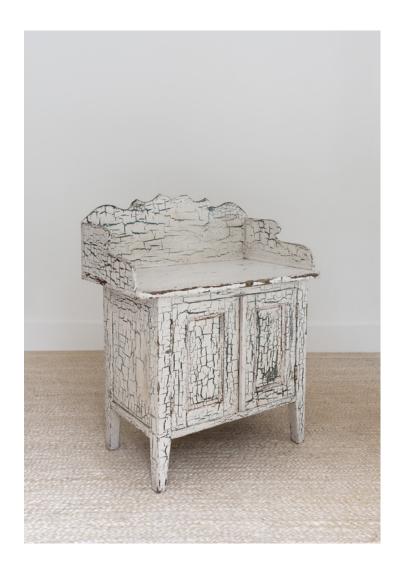

# Introducing: Cotton Velvets

VINTAGE WALL HANGING RACK Q

ESTHER CHAIR Q

LIBECO BELGIAN TOWEL 🝳

ANTIQUE WHITE WASHSTAND 🝳