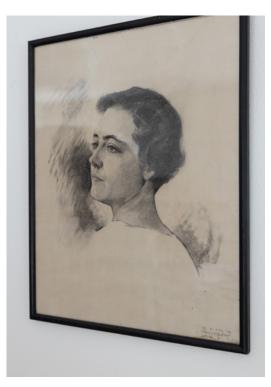

#### HEIR VESSEL

VINTAGE OAK HALL CHAIRS 🝳

JULIET CHAIR

- OIL PAINTING PORTRAIT OF WOMAN Q
  - TAGBA LAGOON PILLOW 🝳
  - PAIR OF CANED ARM CHAIRS Q

BASIX LINEN NAPKINS

AMBER GLASSWARE 🝳

WONDER VALLEY OLIVE OIL Q
WALNUT COOKING UTENSILS Q

Quickship

Ready and Waiting

In a pinch? Our quickship program places emphasis on pieces that are in-stock and ready to ship in six weeks or less.

OIL PAINTING PORTRAIT Q

WHITE WASHSTAND Q

KAA FLOOR LAMP Q

henriette pendant 🝳