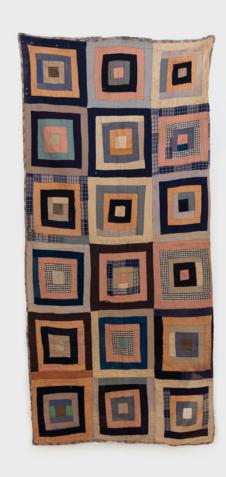

#### HEIR VESSEL

VINTAGE OAK HALL CHAIRS 🝳

JULIET CHAIR

- OIL PAINTING PORTRAIT OF WOMAN Q
  - TAGBA LAGOON PILLOW 🝳
  - PAIR OF CANED ARM CHAIRS Q

BASIX LINEN NAPKINS

AMBER GLASSWARE 🝳

WONDER VALLEY OLIVE OIL Q
WALNUT COOKING UTENSILS Q