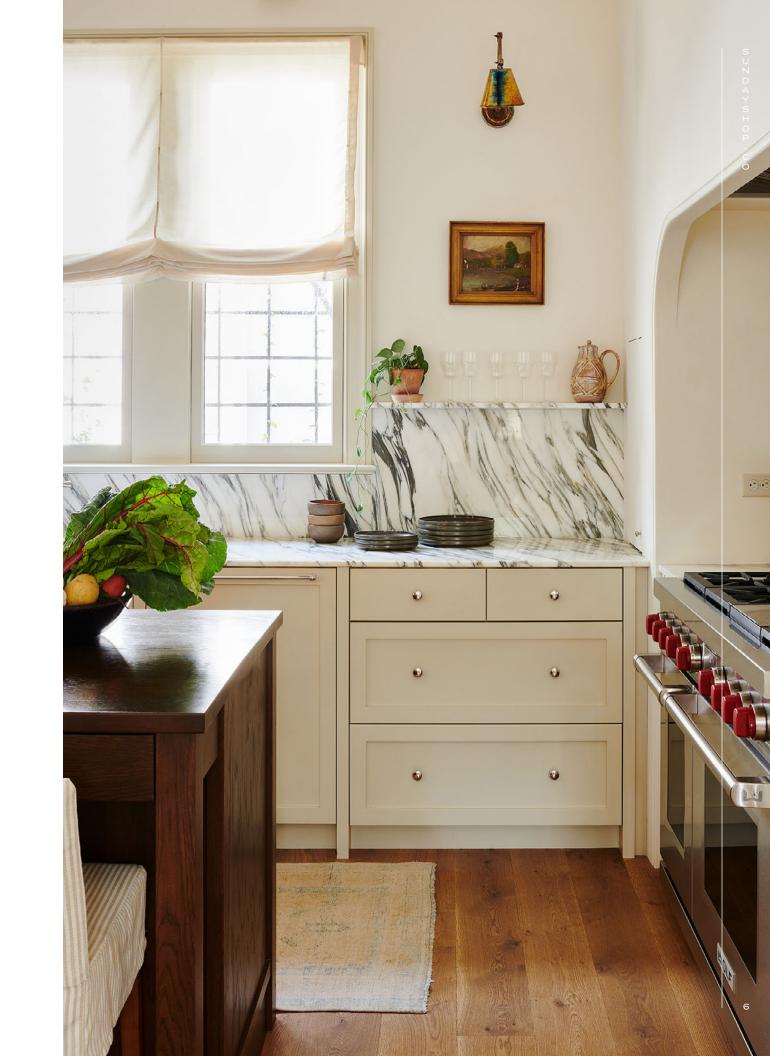

#### HEIR VESSEL

VINTAGE OAK HALL CHAIRS 🝳

JULIET CHAIR

- OIL PAINTING PORTRAIT OF WOMAN Q
  - TAGBA LAGOON PILLOW 🝳
  - PAIR OF CANED ARM CHAIRS Q

BASIX LINEN NAPKINS

AMBER GLASSWARE 🝳

WONDER VALLEY OLIVE OIL Q
WALNUT COOKING UTENSILS Q

vintage pitchers Q

PARASOL PENDANT SHADE Q

VINTAGE TEXTILES 🙋

ATHENA SIDE TABLE

LOUIS SOFA

| Q | TALA MUSE LANTERN          |
|---|----------------------------|
| 0 | LIBECO BELGIAN LINEN TOWEL |
| 0 | VINTAGE CHARCOAL PORTRAIT  |
| 0 | TIGER MAPLE CANDLE STAND   |

VINTAGE CANDLE STAND Q

TEDDY SOFA 108"

SMALL ANATOLIAN RUG Q

THE CHECK MUG Q

ESSENTIALS OF CLASSIC ITALIAN COOKING  ${f Q}$ 

ANTIQUE FRENCH STILL LIFE 🝳

VINTAGE OAK DINING CHAIRS 🝳