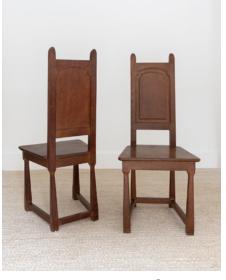

#### HEIR VESSEL

VINTAGE OAK HALL CHAIRS 🝳

JULIET CHAIR

- OIL PAINTING PORTRAIT OF WOMAN Q
  - TAGBA LAGOON PILLOW 🝳
  - PAIR OF CANED ARM CHAIRS Q

BASIX LINEN NAPKINS

AMBER GLASSWARE 🝳

WONDER VALLEY OLIVE OIL Q
WALNUT COOKING UTENSILS Q

VINTAGE CANDLE STAND Q

TEDDY SOFA 108"

SMALL ANATOLIAN RUG Q

THE CHECK MUG Q

ESSENTIALS OF CLASSIC ITALIAN COOKING  ${f Q}$ 

ANTIQUE FRENCH STILL LIFE 🝳

VINTAGE OAK DINING CHAIRS 🝳