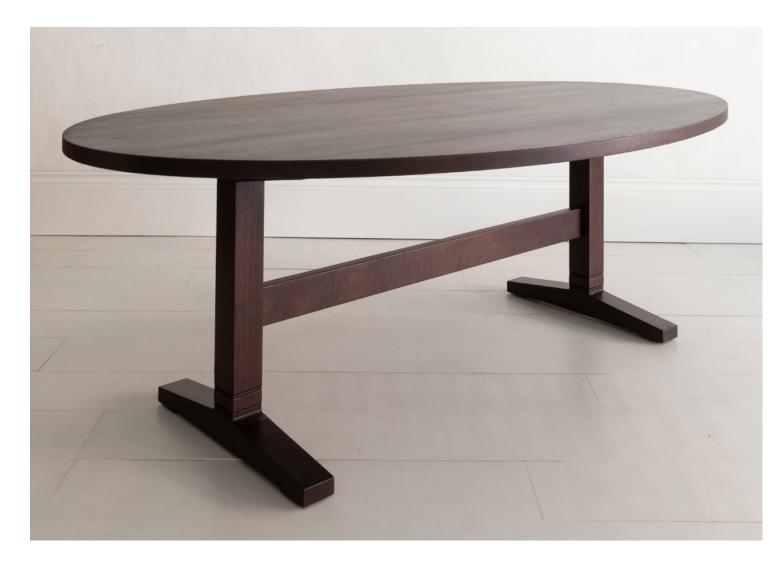

# Kick It Up A Notch

Inspired by the idea that a simple detail holds the power to transform, the single notch on each leg of this piece forms a compelling statement for simplicity. Originally scaled for use as a side table, we loved this piece so much we decided to make it a coffee table, too.