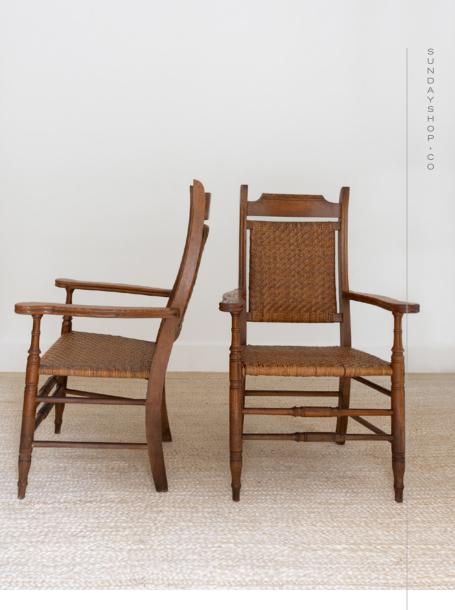

#### HEIR VESSEL

VINTAGE OAK HALL CHAIRS 🝳

JULIET CHAIR

- OIL PAINTING PORTRAIT OF WOMAN Q
  - TAGBA LAGOON PILLOW 🝳
  - PAIR OF CANED ARM CHAIRS Q

BASIX LINEN NAPKINS

AMBER GLASSWARE 🝳

WONDER VALLEY OLIVE OIL Q
WALNUT COOKING UTENSILS Q