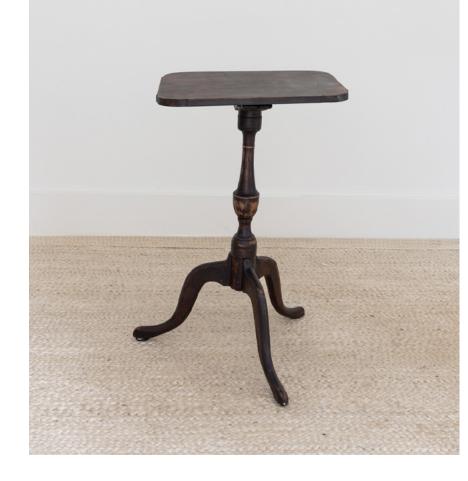

# Kick It Up A Notch

Inspired by the idea that a simple detail holds the power to transform, the single notch on each leg of this piece forms a compelling statement for simplicity. Originally scaled for use as a side table, we loved this piece so much we decided to make it a coffee table, too.