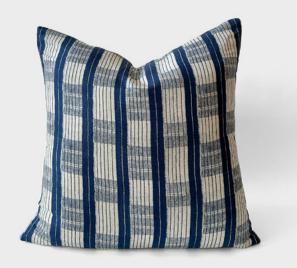

#### HEIR VESSEL

VINTAGE OAK HALL CHAIRS 🝳

JULIET CHAIR

- OIL PAINTING PORTRAIT OF WOMAN Q
  - TAGBA LAGOON PILLOW 🝳
  - PAIR OF CANED ARM CHAIRS Q

BASIX LINEN NAPKINS

AMBER GLASSWARE 🝳

WONDER VALLEY OLIVE OIL Q
WALNUT COOKING UTENSILS Q