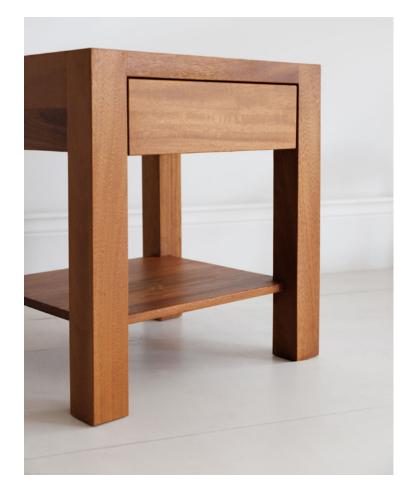

# Kick It Up A Notch

Inspired by the idea that a simple detail holds the power to transform, the single notch on each leg of this piece forms a compelling statement for simplicity. Originally scaled for use as a side table, we loved this piece so much we decided to make it a coffee table, too.