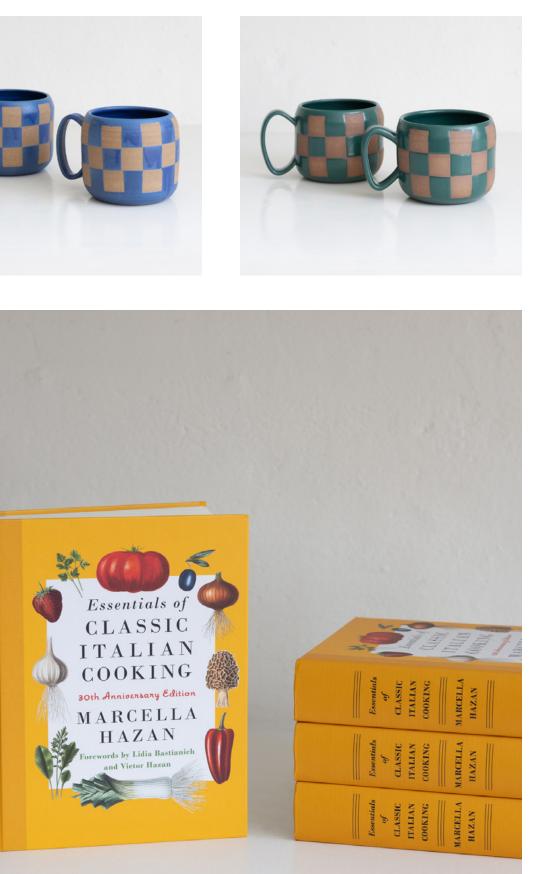

VINTAGE CANDLE STAND Q

TEDDY SOFA 108"

SMALL ANATOLIAN RUG Q

THE CHECK MUG Q

ESSENTIALS OF CLASSIC ITALIAN COOKING  ${f Q}$ 

ANTIQUE FRENCH STILL LIFE 🝳

VINTAGE OAK DINING CHAIRS 🝳