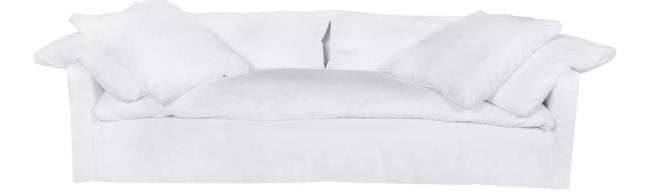

# DIMENSIONS

Overall: 78"w 41"d 32"h Sitting Space: 58"w x 24"d Seat Height: 16"h Arm Height: 25"h Weight: n/a

# DETAILS

Seat Cushion: Bench Topper Back Cushion: 3 Back Cushions Accent Pillows Included: Two Skirt When Slipcovered: 2" Slit