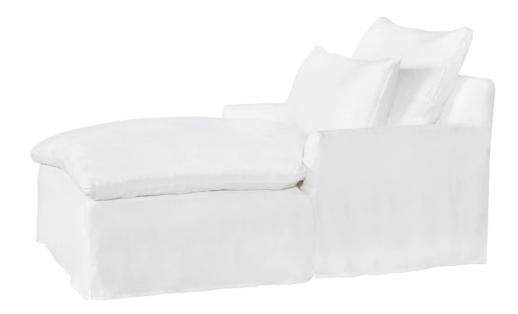

## DONATO DOUBLE CHAISE

Item number: DON-CHA-020

### DIMENSIONS

Overall: 48"w 68"d 32"h Sitting Space: 48"w x 41"d Seat Height: 16"h Arm Height: 25"h Weight: 163 lbs

### DETAILS

Seat Cushion: Bench Topper Back Cushion: Loose Pillow Accent Pillows Included: One Skirt When Slipcovered: 2" Slit