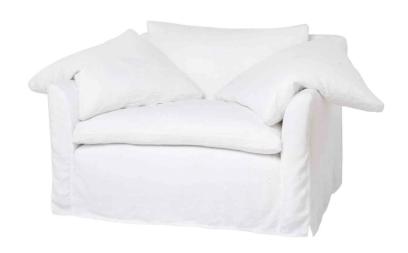

## DONATO CHAIR & HALF

Item number: DON-CHR-015

**DIMENSIONS** 

Overall: 48"w 41"d 31"h Sitting Space: 38"w x 30"d Seat Height: 16"h

Arm Height: 25"h Weight: 131lbs

DETAILS

Seat Cushion: Topper (no core) Back Cushion: Loose

Cushion Accent Pillows

Included: Two

**OPTIONS** 

Swivel: n/a Swivel Glider: n/a

Upholstered: Yes

Slipcovered: Yes Customizable:

Yes

Inside Green Available: Yes

MATERIALS

Fabric: 12 yards (may vary)

Leather: n/a

LEGS

Leg: 2.5"h

Removable: Yes

When Slipcovered: Peg When

Upholstered: Peg

Finish: Maple Wood Base with

Umber Stain

CONSTRUCTION

Frame: FSC® Certified Hard Wood

Support: 8 Way Hand Tie

Made in: USA