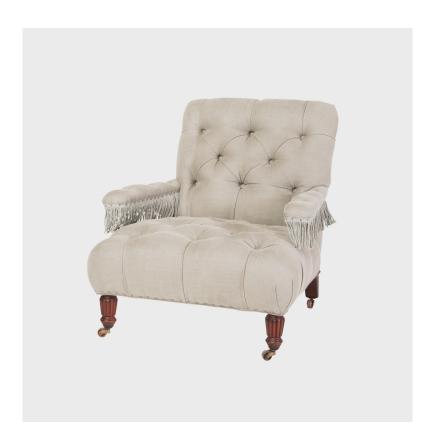

# COOP CHAIR

Item number: JD-COOP-CHR-010

#### DIMENSIONS

Overall: 30"w 33"d 31"h Sitting Space: 19"w x 22"d

Seat Height: 17"h Arm Height: 21"h Weight: 54 lbs

### DETAILS

Seat Cushion: Tight Seat
Back Cushion: Tight Back
Accent Pillows Included: n/a
Skirt When Slipcovered: n/a

#### LEGS

Leg: 6"h

Removable: No

When Slipcovered: n/a
When Upholstered: Coop

Finish: Manla with Fruiture

Finish: Maple with Fruitwood

Finish