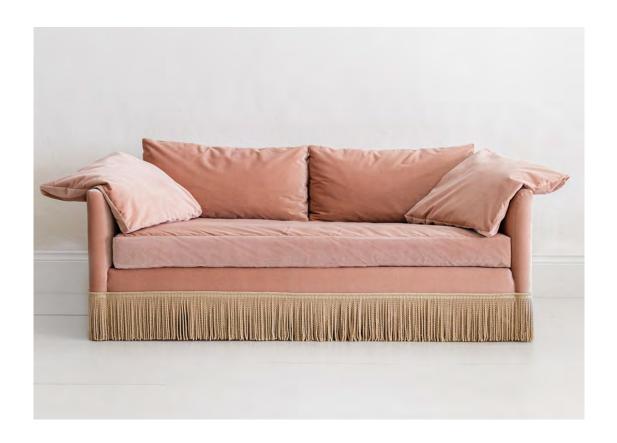

## **BETTY SOFA**

Fabric: Blush Mohair Performance Velvet - 74% Cotton, 26% Polyester

#### DIMENSIONS

Overall: 78" w 38"d 30"h Sitting Space: 68" w x 24"d

Seat Height: 20" Arm Height: 24.5"

Weight: 1751b

#### DETAILS

Seat Cushion: Bench Seat Back Cushion: 2 Back Cushions

Accent Pillows Included: Two Skirt When Slipcovered: n/a