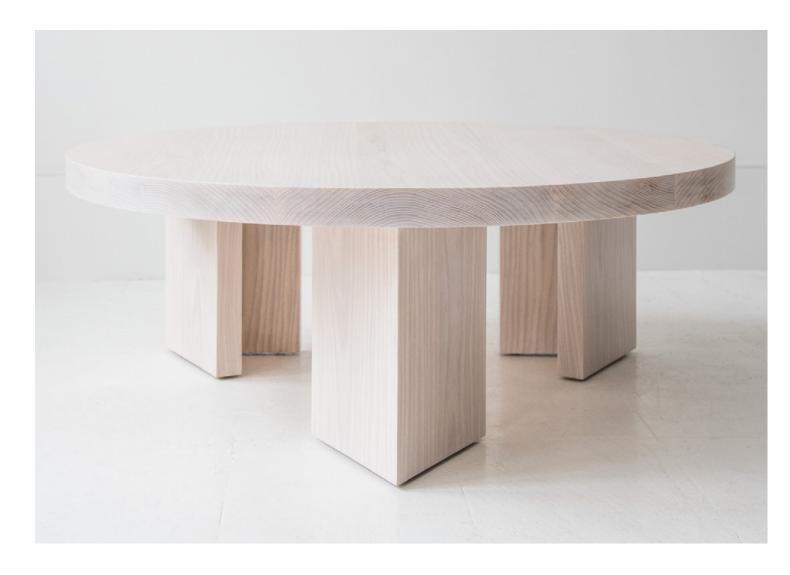

## The Apheleia Side Table

Humble Perfection

Endlessly flexible, this table seeks to remind us that simple is often better. A modern take on traditional proportions, this handcrafted, white oak piece serves as the perfect perch for vintage lamps and your latest reading material.