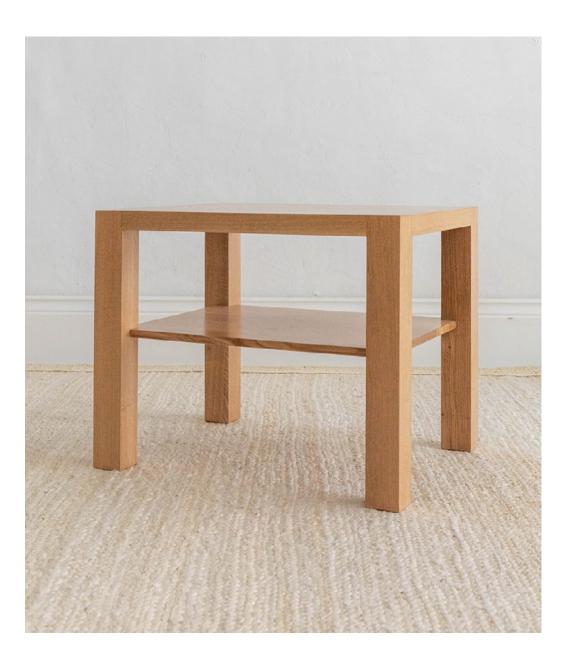

## The Apheleia Side Table

Humble Perfection

Endlessly flexible, this table seeks to remind us that simple is often better. A modern take on traditional proportions, this handcrafted, white oak piece serves as the perfect perch for vintage lamps and your latest reading material.