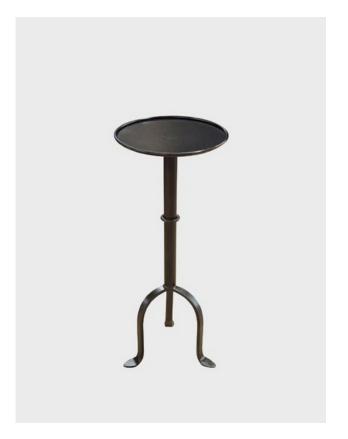

## The Apheleia Side Table

Humble Perfection

Endlessly flexible, this table seeks to remind us that simple is often better. A modern take on traditional proportions, this handcrafted, white oak piece serves as the perfect perch for vintage lamps and your latest reading material.