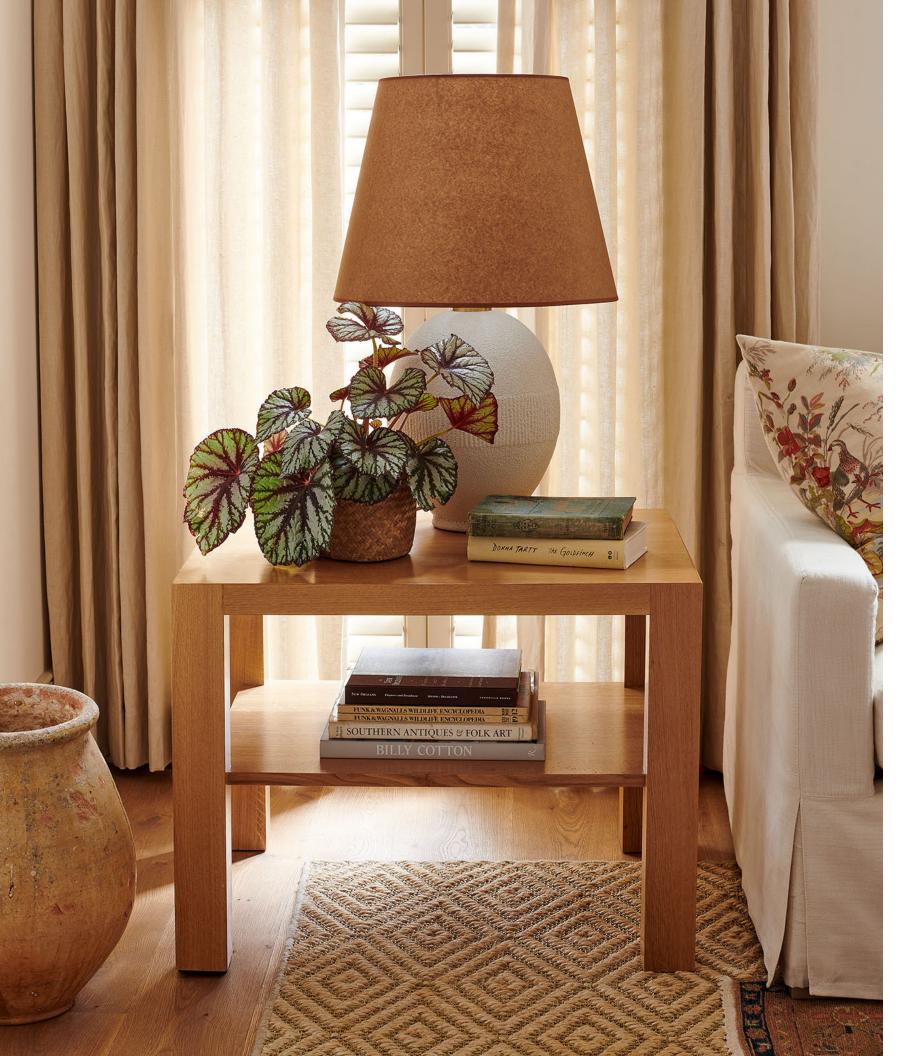

## The Apheleia Side Table

Humble Perfection

Endlessly flexible, this table seeks to remind us that simple is often better. A modern take on traditional proportions, this handcrafted, white oak piece serves as the perfect perch for vintage lamps and your latest reading material.