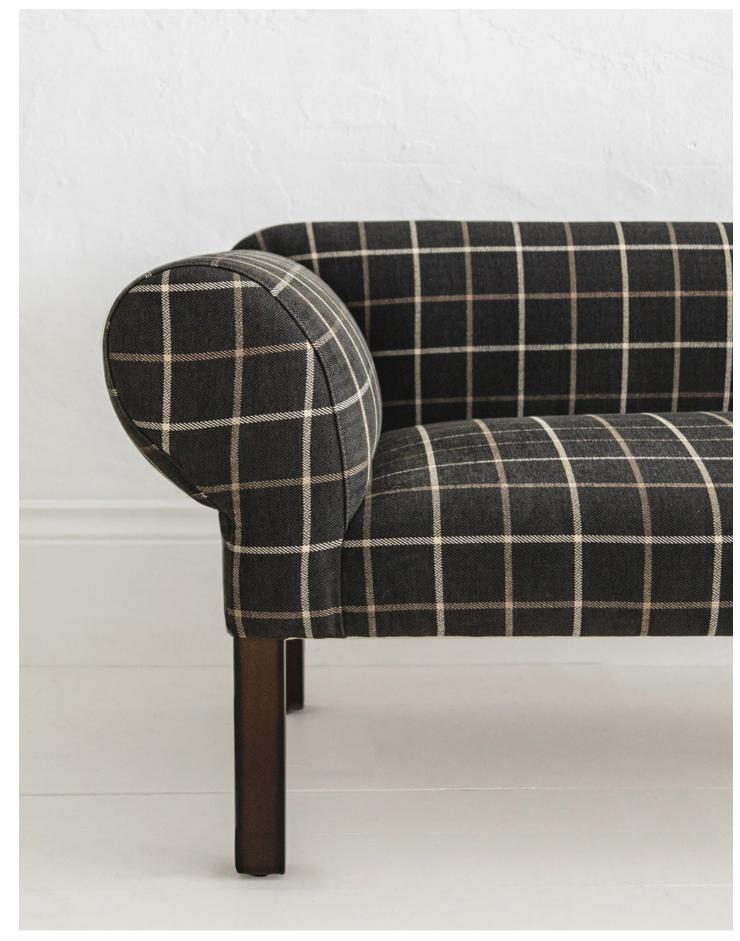

### Custom Upholstery

Benchmade by Skilled Craftsman in Los Angeles

Made by hand from start to finish with the highest standard of sustainable practice, the pieces in our custom upholstery collection have the attention to detail that only decades-long experience can bring. Both custom sizes and leg finishes are available with an array of designer-curated fabrics to choose from—and, of course, COM is always welcome.