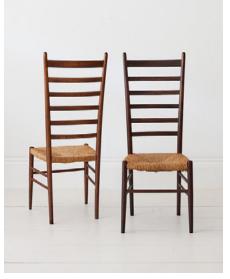

FADIM SIDE TABLE

DANZA STOOL

COSMOPOLITAN SIDE TABLE

KAMARA ARM CHAIR

VINTAGE TRANSYLVANIAN PITCHER Q

ITALIAN LADDERBACK CHAIRS Q

VINTAGE PAINTED JUGS Q

FARM TABLE WITH DRAWER Q

FLOCCA SQUARE LINEN CUSHION

TINI SIDE TABLE

LINEN WAFFLE WEAVE TOWELS Q

SCENT & BATH

TERRA COTTA JARS Q

MARTZ LAMP Q

LADDERBACK CHAIRS Q