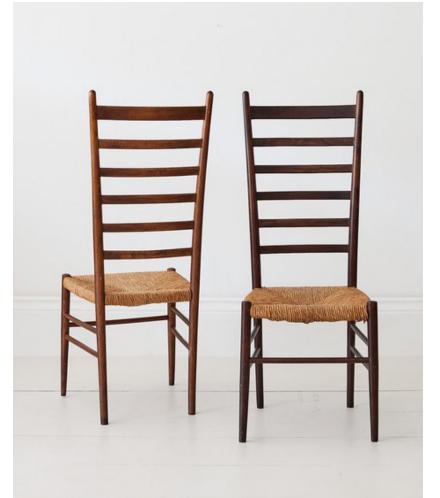

FADIM SIDE TABLE

DANZA STOOL

COSMOPOLITAN SIDE TABLE

KAMARA ARM CHAIR

VINTAGE TRANSYLVANIAN PITCHER Q

ITALIAN LADDERBACK CHAIRS Q

VINTAGE PAINTED JUGS Q

FARM TABLE WITH DRAWER Q