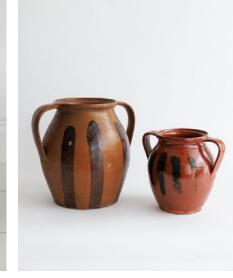

FADIM SIDE TABLE

DANZA STOOL

COSMOPOLITAN SIDE TABLE

KAMARA ARM CHAIR

VINTAGE TRANSYLVANIAN PITCHER Q

ITALIAN LADDERBACK CHAIRS Q

VINTAGE PAINTED JUGS Q

FARM TABLE WITH DRAWER Q

WOOD AND MARBLE LAMPS  $oldsymbol{Q}$  VINTAGE TIERED TABLE  $oldsymbol{Q}$ 

VINTAGE PAINTED JUGS Q

VINTAGE CHECK PILLOW Q