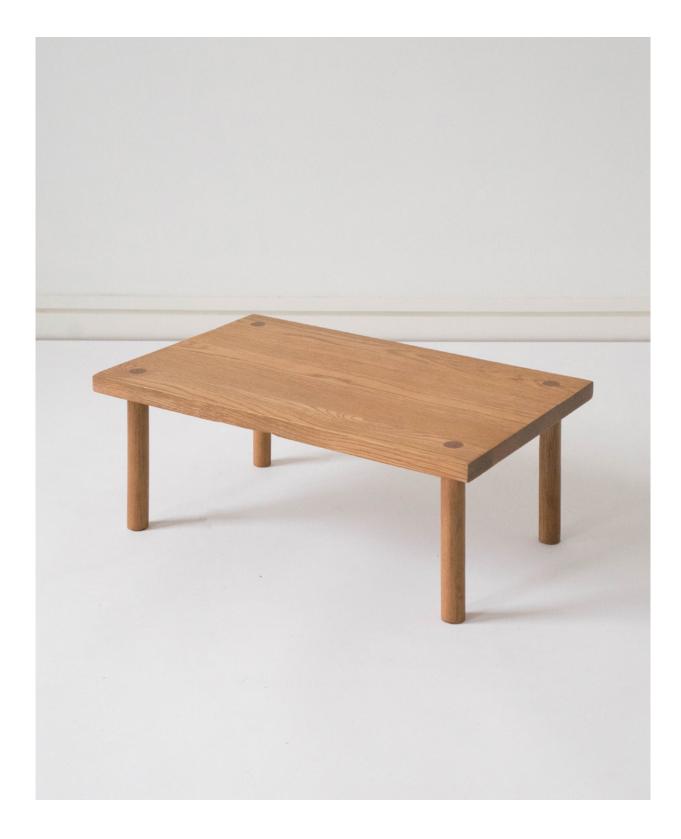

## The Apheleia Side Table

Humble Perfection

Endlessly flexible, this table seeks to remind us that simple is often better. A modern take on traditional proportions, this handcrafted, white oak piece serves as the perfect perch for vintage lamps and your latest reading material.