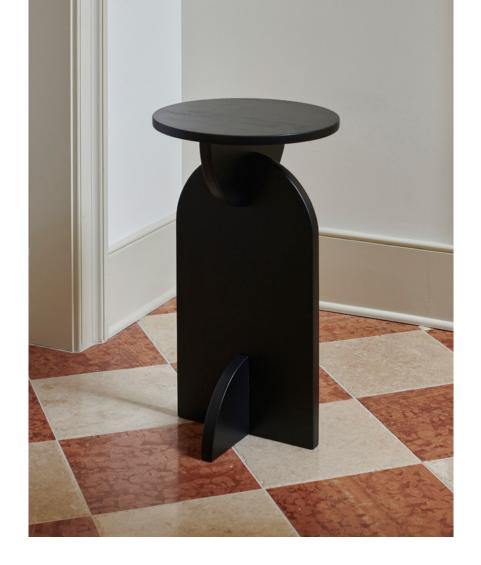

## The Apheleia Side Table

Humble Perfection

Endlessly flexible, this table seeks to remind us that simple is often better. A modern take on traditional proportions, this handcrafted, white oak piece serves as the perfect perch for vintage lamps and your latest reading material.